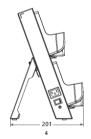

#### Units:mm Dimensions -----

### Specifications -----

|                       | ZCS-CMT-10                                  |
|-----------------------|---------------------------------------------|
| Slot                  |                                             |
| Interface             | USB3.0                                      |
| Charger Slot(s)       | 10                                          |
| Charging time         | Fully charged within 3 hours                |
| Environmental         |                                             |
| Operating Temperature | 0°C ~ 45°C / 32°F ~ 113°F                   |
| Operating Humidity    | 10% ~ 90%                                   |
| Electrical            |                                             |
| Power                 | 110V ~ 220V AC, 50~60Hz                     |
| Power Consumption     | Max. 50W                                    |
| Electric Current      | 1000mA (each slot)                          |
| Mechanical            |                                             |
| Weight                | 6.2kg / 13.67lb                             |
| Dimensions            | 570 × 201 × 306mm / 22.44" x 7.91" x 12.05" |