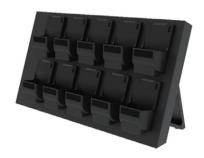

# ZCS-CMT-10

## Body Worn Camera Multichannel Charger

### Specifications -----

|                       | ZCS-CMT-10                                  |
|-----------------------|---------------------------------------------|
| Slot                  |                                             |
| Interface             | USB3.0                                      |
| Charger Slot(s)       | 10                                          |
| Charging time         | Fully charged within 3 hours                |
| Environmental         |                                             |
| Operating Temperature | 0°C ~ 45°C / 32°F ~ 113°F                   |
| Operating Humidity    | 10% ~ 90%                                   |
| Electrical            |                                             |
| Power                 | 110V ~ 220V AC, 50~60Hz                     |
| Power Consumption     | Max. 50W                                    |
| Electric Current      | 1000mA (each slot)                          |
| Mechanical            |                                             |
| Weight                | 6.2kg / 13.67lb                             |
| Dimensions            | 570 × 201 × 306mm / 22.44" x 7.91" x 12.05" |