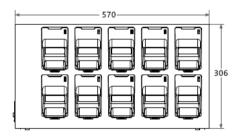

#### Units:mm Dimensions -----

### Specifications -----

|                       | ZCS-CMT-10                                  |
|-----------------------|---------------------------------------------|
| Slot                  |                                             |
| Interface             | USB3.0                                      |
| Charger Slot(s)       | 10                                          |
| Charging time         | Fully charged within 3 hours                |
| Environmental         |                                             |
| Operating Temperature | 0°C ~ 45°C / 32°F ~ 113°F                   |
| Operating Humidity    | 10% ~ 90%                                   |
| Electrical            |                                             |
| Power                 | 110V ~ 220V AC, 50~60Hz                     |
| Power Consumption     | Max. 50W                                    |
| Electric Current      | 1000mA (each slot)                          |
| Mechanical            |                                             |
| Weight                | 6.2kg / 13.67lb                             |
| Dimensions            | 570 × 201 × 306mm / 22.44" x 7.91" x 12.05" |