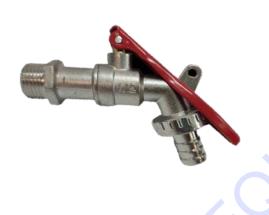

## LOCKABLE HOSE BIBCOCK

## FEATURE AND APPLICATION

- Pipe Thread To ISO228
- Pressure Rating: 232 PSI (16 Bar)
- Applicable Medium : Water, Oil
- Working Temperature: -10 °C To 110 °C
- Screwed end BSPT Connection.
- Stainless steel Hose union
- Lever Lock Handle
- Size Range : 1/2" 3/4"

## Bill of Materials

| Seqyebce | Description | Material           | Sizes |
|----------|-------------|--------------------|-------|
| 1        | Body        | Brass              | All   |
| 2        | Ball        | Brass              | All   |
| 3        | Stem        | Brass              | All   |
| 4        | Handle      | Steel with coating | All   |
| 5        | Bonnet      | Brass              | All   |
| 6        | Nut         | Steel              | All   |
| 7        | Hose union  | stainless steel    | All   |
| 8        | Ball seat   | PTFE               | All   |
|          |             |                    |       |