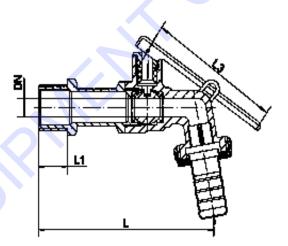

| Dimensions mm |       |     |      |  |
|---------------|-------|-----|------|--|
|               |       |     |      |  |
| DN            | INCH  | L   | Н    |  |
| 15            | 1/2'' | 87  | 90.5 |  |
| 20            | 3/4'' | 102 | 90.5 |  |