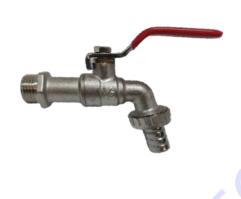

## **HOSE BIBCOCK**

## **BRASS HOSE BIBCOCK SCREWED ENDS**

## FEATURE AND APPLICATION

- Pipe Thread To ISO228
- Pressure Rating: 232 PSI (16 Bar)
- Applicable Medium : Water, Oil
- Working Temperature: -10 °C To 110 °C
- Screwed end BSPT Connection.
- Stainless steel Hose union
- Lever Handle Operation
- Size Range : 1/2" 3/4"