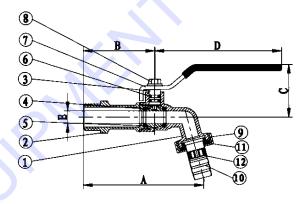

## **Bill of Materials**

| Seqyebce | Description | Material           | Sizes |
|----------|-------------|--------------------|-------|
| 1        | Body        | Brass              | All   |
| 2        | Ball        | Brass              | All   |
| 3        | Stem        | Brass              | All   |
| 4        | Handle      | Steel with coating | All   |
| 5        | Bonnet      | Brass              | All   |
| 6        | Nut         | Steel              | All   |
| 7        | Hose union  | stainless steel    | All   |
| 8        | Ball seat   | PTFE               | All   |
|          |             |                    |       |

| Dimensions mm |       |       |      |  |  |
|---------------|-------|-------|------|--|--|
|               |       |       |      |  |  |
| DN            | INCH  | L     | Н    |  |  |
| 15            | 1/2'' | 87    | 96.5 |  |  |
| 20            | 3/4'' | 100.5 | 108  |  |  |