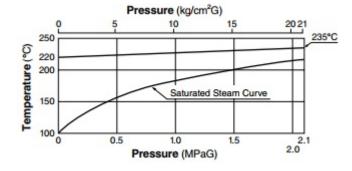

### **Specifications**

| Model                             | LA21               |
|-----------------------------------|--------------------|
| Connection                        | Screwed            |
| Size (mm)                         | 15                 |
| Max. Operating Press. (MPaG) PMO  | 2.1                |
| Min. Operating Press. (MPaG)      | 0.01               |
| Max. Operating Temp. (°C) TMO     | See graph at right |
| Subcooling of X-element Fill (°C) | Up to 22           |
| Type of X-element                 | Т                  |