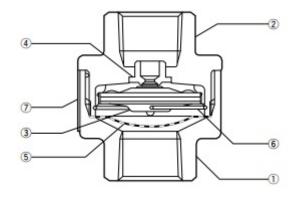

| No. | Description     | Materials            | JIS    | ASTM/AISI*    |
|-----|-----------------|----------------------|--------|---------------|
| 1   | Body Lower Part | Cast Stainless Steel | SCS13A | A351 Gr. CF-8 |
| 2   | Body Upper Part | Cast Stainless Steel | SCS13A | A351 Gr. CF-8 |
| 3   | X-element       | Stainless Steel      | -      | -             |
| 4   | Valve Seat      | Stainless Steel      | SUS630 | AISI630       |
| 5   | Screen          | Stainless Steel      | SUS304 | AISI304       |
| 6   | Spring Clip     | Stainless Steel      | SUS304 | AISI304       |
| 7   | Nameplate       | Stainless Steel      | SUS304 | AISI304       |