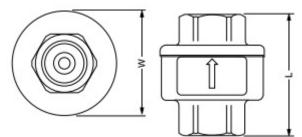

## Dimensions

# LA21 Screwed\*

| LA21 Screwed* (mm) |    |    |             |  |  |
|--------------------|----|----|-------------|--|--|
| Size               | L  | φW | Weight (kg) |  |  |
| 15                 | 55 | 47 | 0.4         |  |  |

\*Rc(PT), other standards available