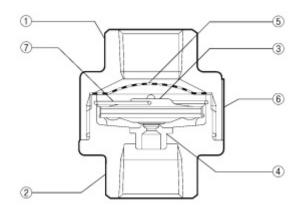

| No. | Description | Materials            | JIS    | ASTM/AISI* |
|-----|-------------|----------------------|--------|------------|
| 1   | Body        | Cast Stainless Steel | SCS13A | A351 CF-8  |
| 2   | Cover       | Cast Stainless Steel | SCS13A | A351 CF-8  |
| 3   | X-element   | Stainless Steel      | -      | -          |
| 4   | Valve Seat  | Stainless Steel      | SUS630 | AISI630    |
| 5   | Screen      | Stainless Steel      | SUS304 | AISI304    |
| 6   | Nameplate   | Stainless Steel      | SUS304 | AISI304    |
| 7   | Spring Clip | Stainless Steel      | SUS304 | AISI304    |