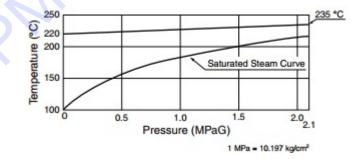

## Specifications

| Model                            | LV21                       |  |
|----------------------------------|----------------------------|--|
| Connection                       | Screwed                    |  |
| Size (mm)                        | 8, 10, 15                  |  |
| Max. Operating Press. (MPaG) PMO | 2.1                        |  |
| Min. Operating Press. (MPaG)     | 0.01                       |  |
| Maximum Back Pressure            | 90% of Inlet Pressure      |  |
| Max. Operating Temp. (°C) TMO    | See graph at right         |  |
| Subcooling of Capsule Fill (°C)  | Up to 6 (option: up to 22) |  |
| Type of X-element                | B (option: T)              |  |