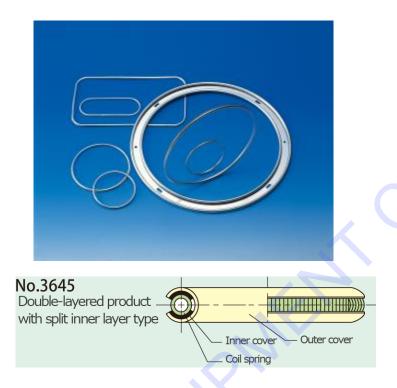

## **TRYPACK Double Layer: Model VALQUA No.3645**

**Product name : TRYPACK Double Layer (Split Inner Layer type)** 

## Feature 1:

Metal C-rings are made of a coil spring as an elastic element, which is covered with a thin metallic sheet such as aluminum sheet.