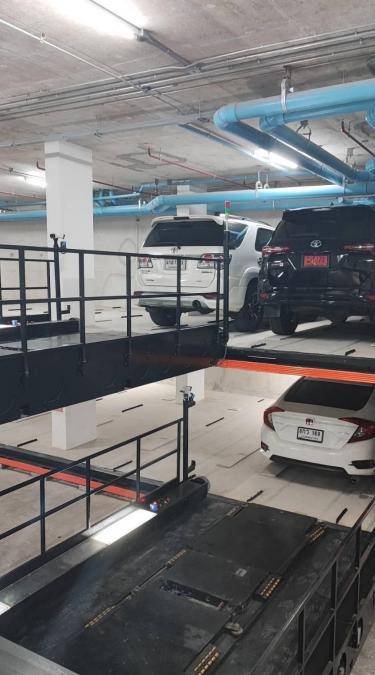

### MECHANICAL CAR PARKING

: MCP

#### **ROBOT PARKING**

- PPY
- PPZ

#### **TOWER PARKING**

Pallet Type

#### **PUZZLE PARKING**

Lifting & Traversing Type