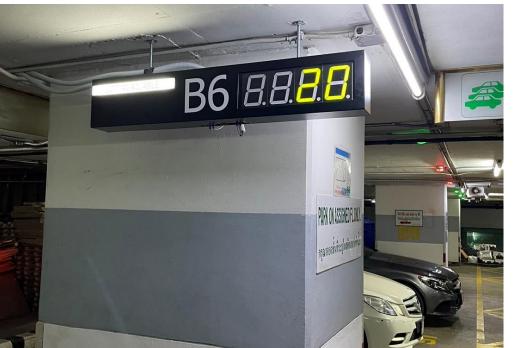

## PARKING FACILITIES

: (PARK PRO VISION)

#### **COMPLETED PROJECT**

- · Interchange Tower, Asoke
- · Kronos, Sathon
- · Charn Issara I, Rama 4
- · Charn Issara II, Phetchaburi Rd
- · Sermmit Tower, Asoke
- · Thung Song Hong
- · Shama Lakeview, Asoke
- · Ramaland, Rama 4
- · Liberty Square, Silom
- · Vanit Place, Phetchaburi Rd
- · Bio house, Sukhumvit 39