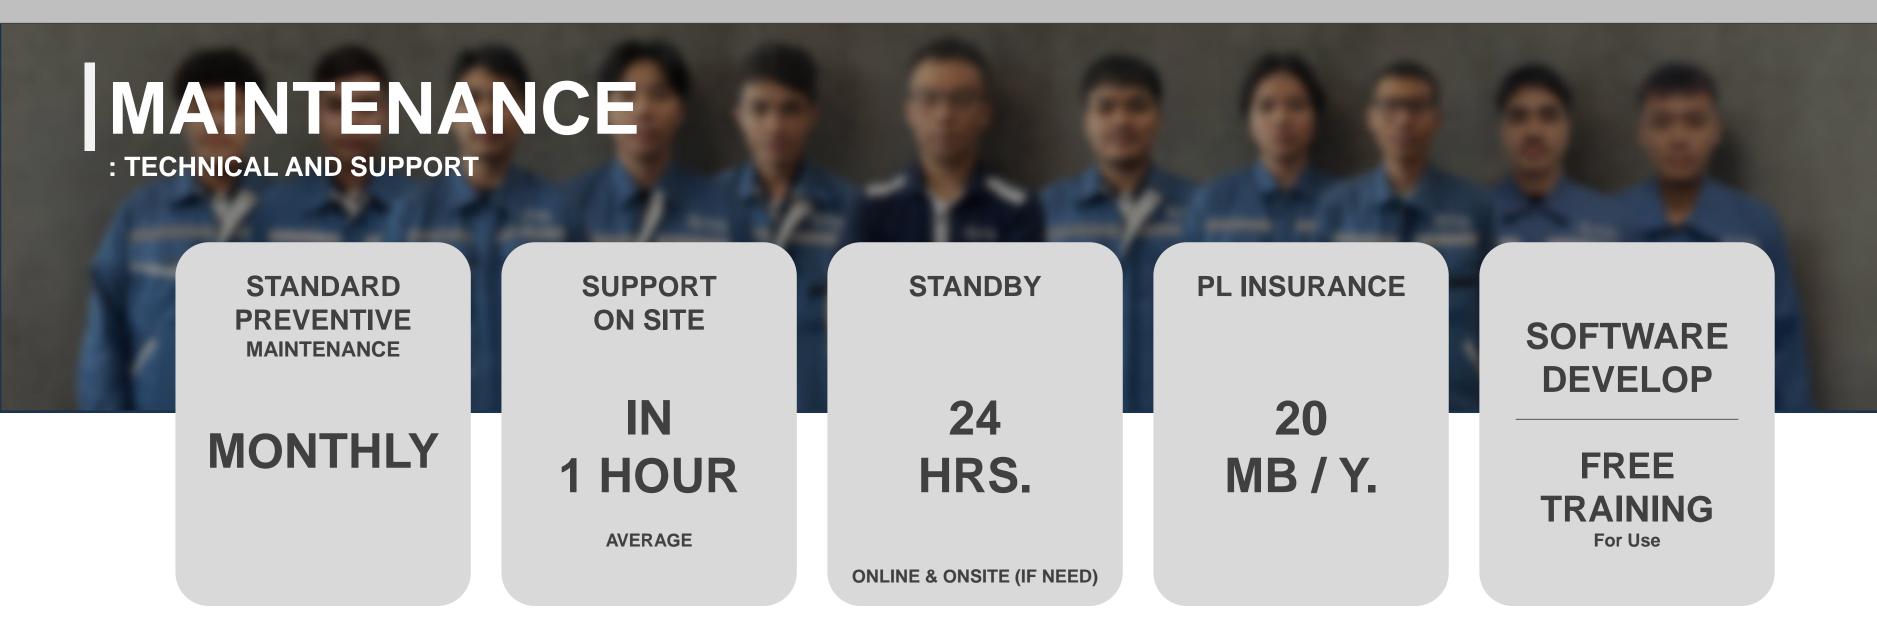

We believe in swift and decisive action, as timely execution is key to success. In the field of mechanical parking maintenance, immediate response is critical. We prioritize rapid action to address errors and malfunctions, ensuring system safety and minimizing downtime for our clients.