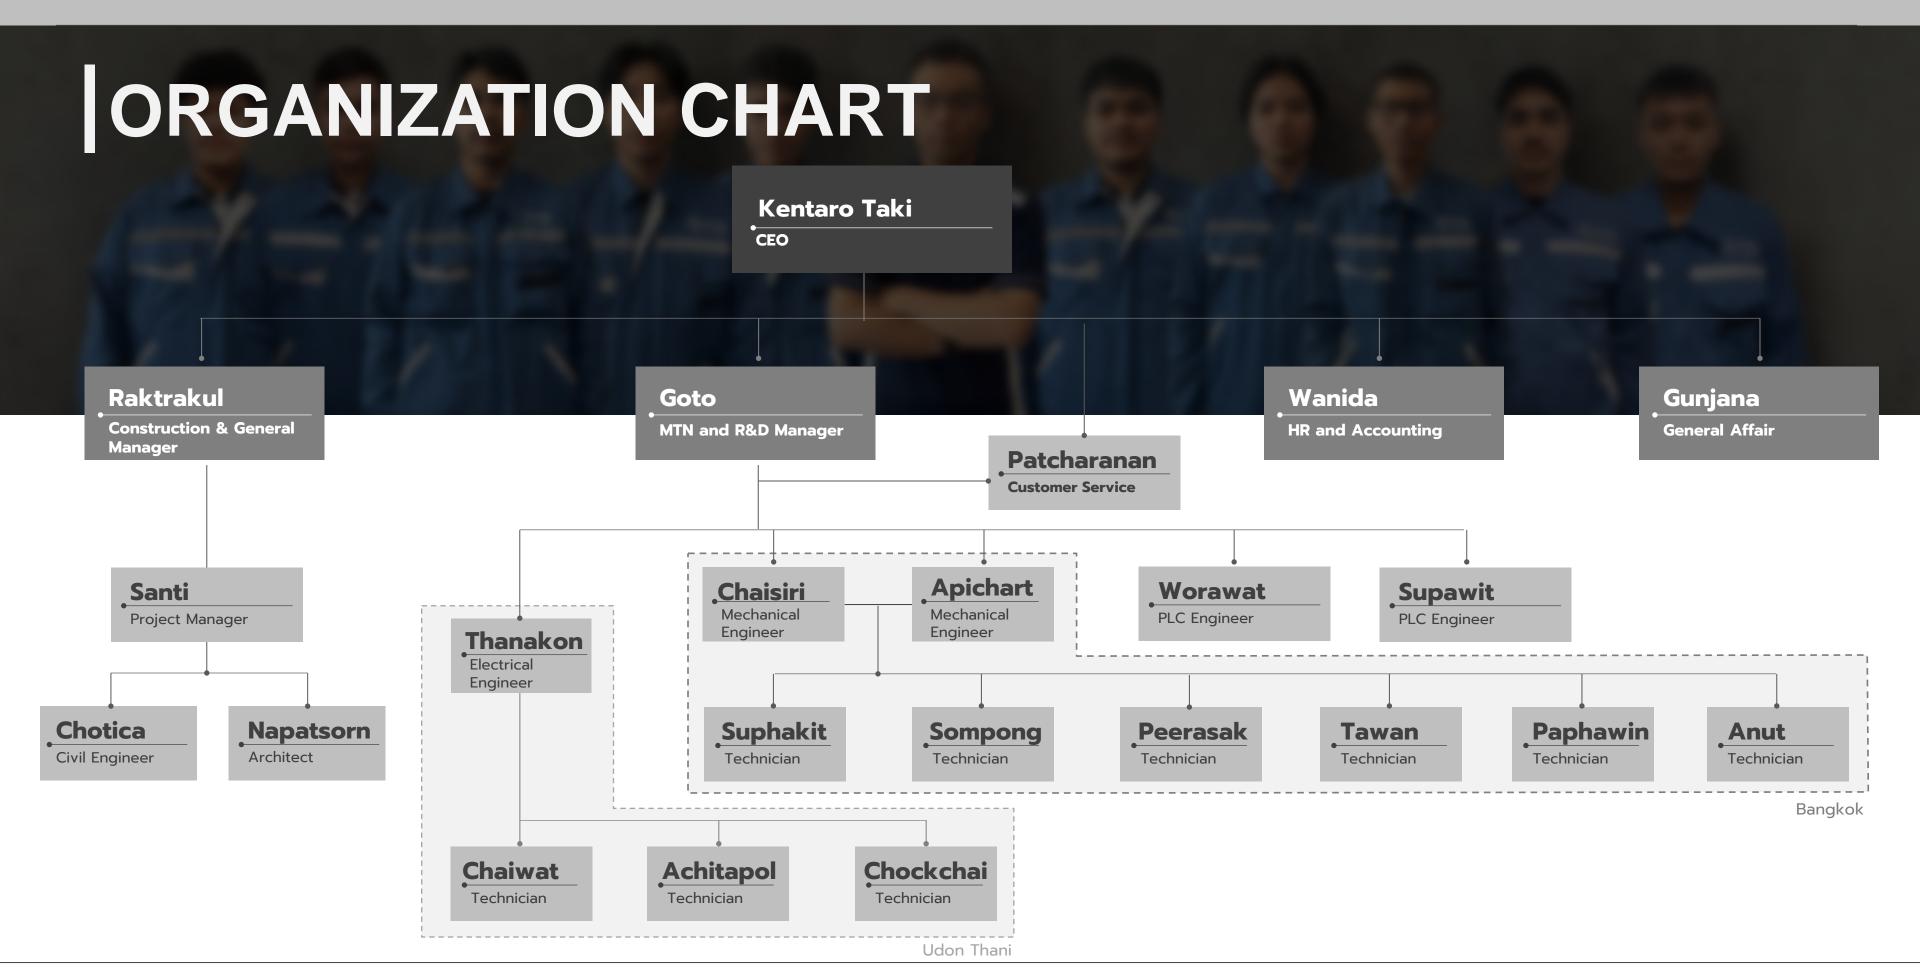

### OUR MAINTENANCE TEAM

Apichart

Mechanical

Engineer

Suphakit
Technician
(Bangkok)

Sompong
Technician
(Bangkok)

Chaisiri
Electrical
Engineer

Peerasak

Technician
(Bangkok)

Tawan
Technician
(Bangkok)

Paphawin
Technician
(Bangkok)

Anat
Technician
(Bangkok)

Worawat
PLC Engineer
(Electrical)

**Office Support** 

#### Thanakon

Electrical Engineer (Udon Thani)

Chaiwat
Technician
(Udon Thani)

Achittapol
Technician
(Udon Thani)

Chokchai

Technician
(Udon Thani)

Stand by at Udon Thani

Stand by at Bangkok