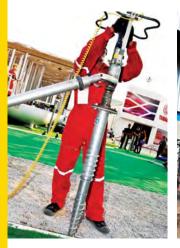

### KEMREX CO.,LTD.

State-of-the-art foundations made with KEMREX engineered ground screws set the new standards for maximum durability and stability, statically tested, safe time and money, no digging or concreting necessary, eco-friendly and long service life.

## The installation for PRE FAB Foundation

State-of-the-art foundations made with KEMREX engineered ground screws set the new standards for maximum durability and stability, statically tested, safe time and money, no digging or concreting necessary, eco-friendly and long service life.