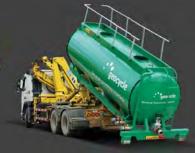

#### **SUTEE TANKERS AND** SPECIAL TRUCKS CO..LTD.

SUTEE TANKERS is the most well known players in Thailand as the 1st class of Tankers Manufacturer in design and manufacture by the concerning the international carriage of dangerous good on road from Thailand's department of transportation ministry. All kind of Dangerous good carriage vehicle can be designed and fabricated to acheive the highest aim of transporter by our highest technology equipment and knowledge. Moreover, After sale service of us will impress you when you have a problem of transportation from our tank, we brings the best to customer royally.

• Petroleum tankers (16-48 C.U.M.) (for truck and semi-trailer)(Carbon steel and Aluminium Alloy) standard ADR/TPII

- Gas tankers
  - a.1) Liquid petroleum gas (LPG) (8.4,10,16.3 tons) (for truck and self support semi-trailer)
  - a.2) Liquid petroleum gas (LPG) (5-100 tons) (for LPG station tank)
  - b) Liquid carbon dioxide gas (LCo2) (for truck and semi-trailer 10.5,26 tons)