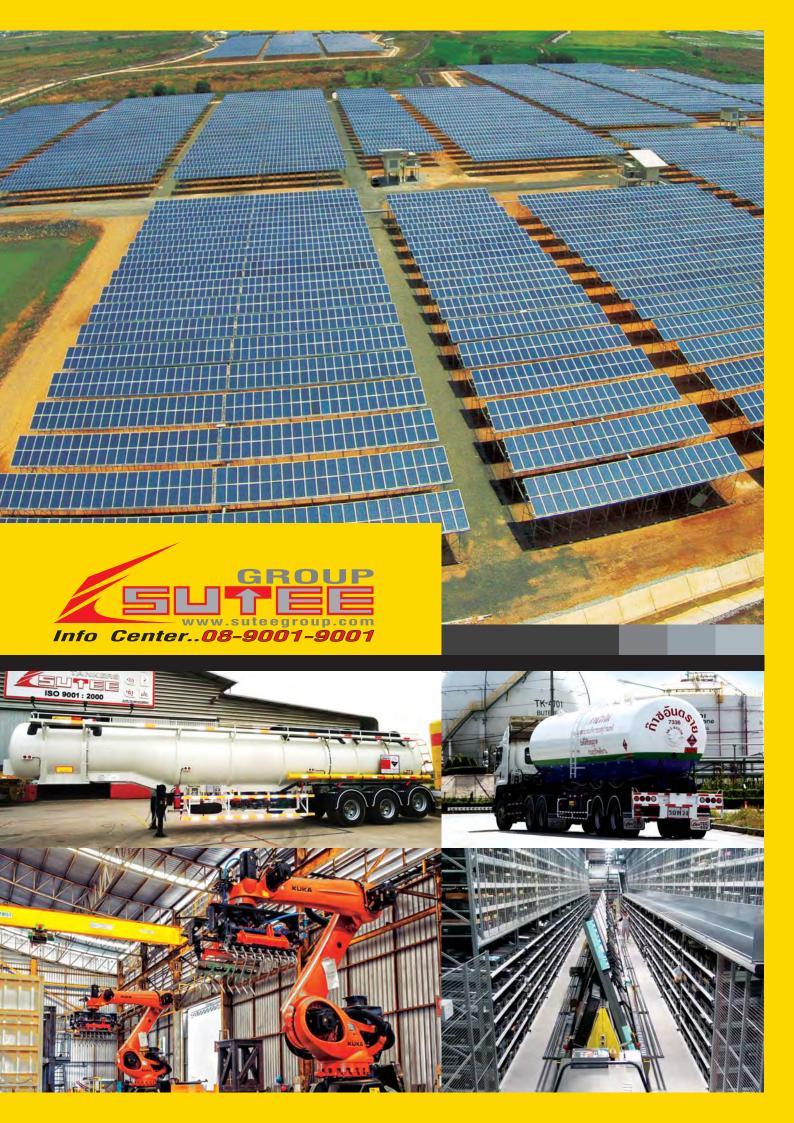

**KEMREX** prefabricated foundations could be used in various type of construction for example design and construct solar support structure for solar farm and solar rooftop, prefabricate construction, landscape design and outdoor lighting design.

## PRE FAB Foundation : Light Weight Construction Foundation Ideas for...

Solar Farm

Fence

Landscape and Lighting design

Other