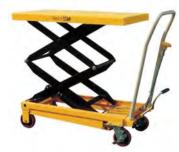

## Overhead material handling and lifting devices

- Table lifter
- Dock leveler
- Electric scissor lift
- Stationary lift table
- Order picker
- Single/Dual mast aerial work

## Wheeled handling devices

- Hand pallet truck
- Hand stacker
- Table lift truck
- Pallet truck with scale
- Scissor lift pallet truck
- Power pallet truck
- Power stacker