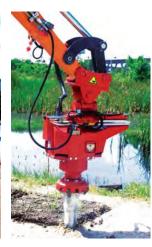

### KEMREX CO.,LTD.

State-of-the-art foundations made with KEMREX engineered ground screws set the new standards for maximum durability and stability, statically tested, safe time and money, no digging or concreting necessary, eco-friendly and long service life.

## The installation for PRE FAB Foundation

State-of-the-art foundations made with KEMREX engineered ground screws set the new standards for maximum durability and stability, statically tested, safe time and money, no digging or concreting necessary, eco-friendly and long service life.

**KEMREX** prefabricated foundations could be used in various type of construction for example design and construct solar support structure for solar farm and solar rooftop, prefabricate construction, landscape design and outdoor lighting design.