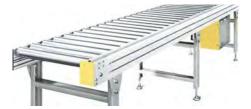

## Material handling system

- Standard driven conveyors
- Gravity roller conveyors
- Mini, medium or heavy duty conveyors
- Pallet chain conveyors
- Free flow conveyor
- Slat conveyors
- Spiral conveyors
- Automation storage and retrieval system
- Automation palletizers and depalletizers, packing systems, robotics
- Sortation system
- Special machine

- Gravity roller
- Belt conveyor
- Single/Double flexible conveyor
- Telescopic belt conveyor
- Light/Heavy duty conveyor • Extendible loading/unloading
- Speed control roller