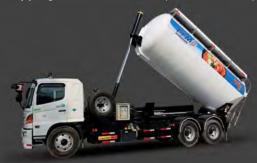

- Dry bulk product (Calcium carbonate, PVC, Flour mill etc.)
- Tipping bulk truck (15-30 C.U.M.)
- Tipping bulk semi-trailer (30-60 C.U.M.)

• Cement Bulk Tank Semi-Trailer (20-40 C.U.M.)

- Other special trucks
  - LPG storage tank (10-100 tons)
- Hook lift trucks
- Tipping container semi-trailer (20'-40')
- Roll-Off Box (16-30 m3), Luggers, Tanker Hook Loader
- Powder Trailer Tank
- Chassis Container Semi-Trailer (20'-40')
- Flat-Base Container Semi-Trailer