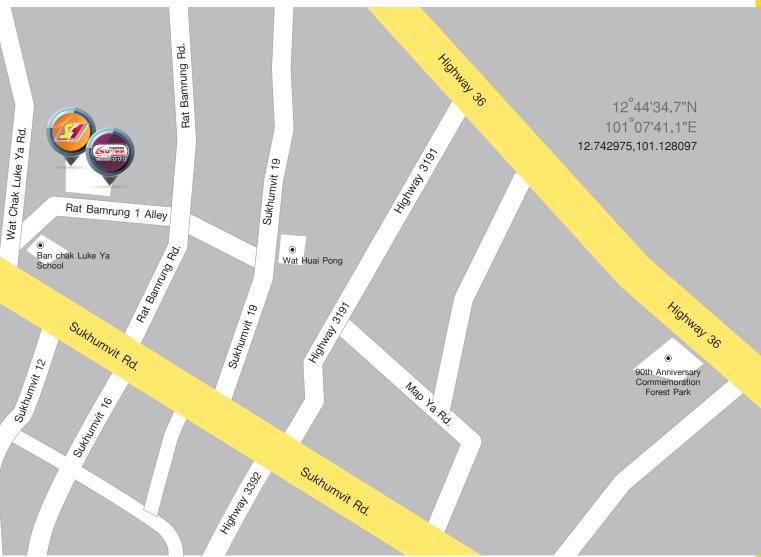

## Site: Rayong

## Sutee Tankers and Special Trucks Office & Factory :

10/1 Soi Radbumrung 1, Radbumrung Rd., Hauypong, Muang, Rayong 21150 Thailand.

Tel: 66-38-685-982-6 (Auto)

Fax: 66-38-685-987

E-mail: sales.stt@suteegroup.com Website: www.suteetankers.com

## • S.1 Logistics Office:

10/1 Soi Radbumrung 1, Radbumrung Rd., Hauypong, Muang, Rayong 21150 Thailand.

Tel: 66-38-685-982-6 (Auto) Fax: 66-38-685-987