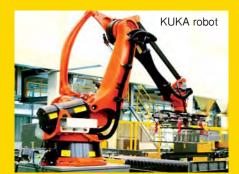

## Automation systems and Robot

- KUKA robotic palletizing system
- Sorting system
- Automatic guided vehicle (AGV)
- Automatic storage and retrieval system (ASRS)

- Tail-Lift
- Mobile loading ramp
- Mobile crane and hook lift
- Dry/Liquid bulk tanker
- Petroleum tanker
- Waste equipment
- Truck accessories
- GARDNER truck blower and