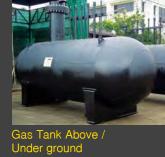

• Petroleum tankers (16-48 C.U.M.) (for truck and semi-trailer)(Carbon steel and Aluminium Alloy) standard ADR/TPII

- Gas tankers
  - a.1) Liquid petroleum gas (LPG) (8.4,10,16.3 tons) (for truck and self support semi-trailer)
  - a.2) Liquid petroleum gas (LPG) (5-100 tons) (for LPG station tank)
  - b) Liquid carbon dioxide gas (LCo2) (for truck and semi-trailer 10.5,26 tons)

- Dry bulk product (Calcium carbonate, PVC, Flour mill etc.)
- Tipping bulk truck (15-30 C.U.M.)
- Tipping bulk semi-trailer (30-60 C.U.M.)

• Cement Bulk Tank Semi-Trailer (20-40 C.U.M.)

- Other special trucks
  - LPG storage tank (10-100 tons)
- Hook lift trucks
- Tipping container semi-trailer (20'-40')
- Roll-Off Box (16-30 m3), Luggers, Tanker Hook Loader
- Powder Trailer Tank
- Chassis Container Semi-Trailer (20'-40')
- Flat-Base Container Semi-Trailer