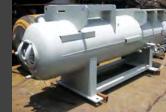

#### Dished heads

(Max.Dia. 5,000 x 30 mm. thk. Torisperical type)

Pressure vessels, Receivers or Storage tank or Chemical tankers, Boilers heat exchangers, Etc.

IBCs tank

Mixing tank with jacket

Duct and hood

Pressure vessel