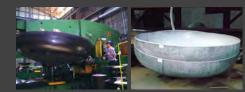

#### Dished heads

(Max.Dia. 5,000 x 30 mm. thk. Torisperical type)

Pressure vessels, Receivers or Storage tank or Chemical tankers, Boilers heat exchangers, Etc.

IBCs tank

Mixing tank with jacket

Duct and hood

Pressure vessel