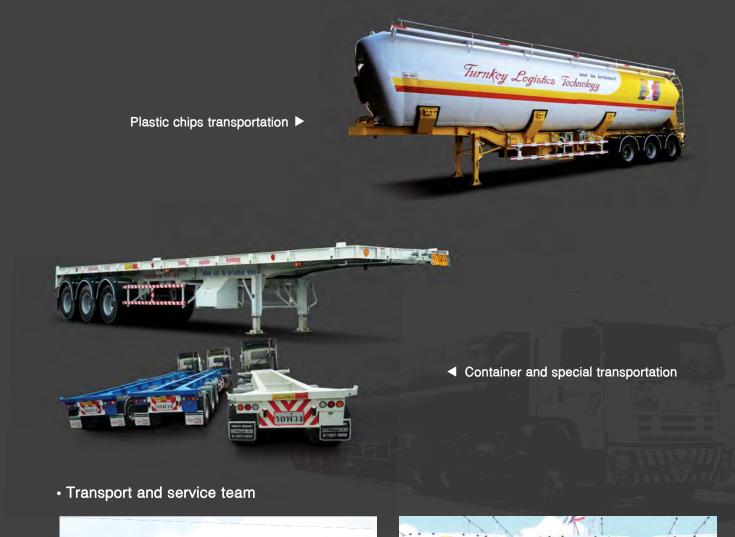

## Design transportation vehicle and after sale service

- Liquid bulk product (Liquid hazardous dangerous goods) (MMA, EG, MPA, Molten sulfur etc.)
  - Chemical tankers (14-42 C.U.M. for semi-trailer) (6-18.5 C.U.M. for truck)

• Petroleum tankers (16-48 C.U.M.) (for truck and semi-trailer)(Carbon steel and Aluminium Alloy) standard ADR/TPII

- Gas tankers
  - a.1) Liquid petroleum gas (LPG) (8.4,10,16.3 tons) (for truck and self support semi-trailer)
  - a.2) Liquid petroleum gas (LPG) (5-100 tons) (for LPG station tank)
  - b) Liquid carbon dioxide gas (LCo2) (for truck and semi-trailer 10.5,26 tons)

- Dry bulk product (Calcium carbonate, PVC, Flour mill etc.)
- Tipping bulk truck (15-30 C.U.M.)
- Tipping bulk semi-trailer (30-60 C.U.M.)

• Cement Bulk Tank Semi-Trailer (20-40 C.U.M.)

- Other special trucks
  - LPG storage tank (10-100 tons)
- Hook lift trucks
- Tipping container semi-trailer (20'-40')
- Roll-Off Box (16-30 m3), Luggers, Tanker Hook Loader
- Powder Trailer Tank
- Chassis Container Semi-Trailer (20'-40')
- Flat-Base Container Semi-Trailer