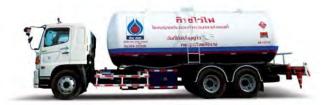

• Petroleum tankers (16-48 C.U.M.) (for truck and semi-trailer)(Carbon steel and Aluminium Alloy) standard ADR/TPII

- Gas tankers
  - a.1) Liquid petroleum gas (LPG) (8.4,10,16.3 tons) (for truck and self support semi-trailer)
  - a.2) Liquid petroleum gas (LPG) (5-100 tons) (for LPG station tank)
  - b) Liquid carbon dioxide gas (LCo2) (for truck and semi-trailer 10.5,26 tons)