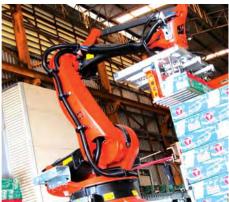

## Material handling system

- Standard driven conveyors
- Gravity roller conveyors
- Mini, medium or heavy duty conveyors
- Pallet chain conveyors
- Free flow conveyor
- Slat conveyors
- Spiral conveyors
- Automation storage and retrieval system
- Automation palletizers and depalletizers, packing systems, robotics
- Sortation system
- Special machine

## Automation systems and Robot

- KUKA robotic palletizing system
- Sorting system
- Automatic guided vehicle (AGV)
- Automatic storage and retrieval system (ASRS)

- Tail-Lift
- Mobile loading ramp
- Mobile crane and hook lift
- Dry/Liquid bulk tanker
- Petroleum tanker
- Waste equipment
- Truck accessories
- GARDNER truck blower and