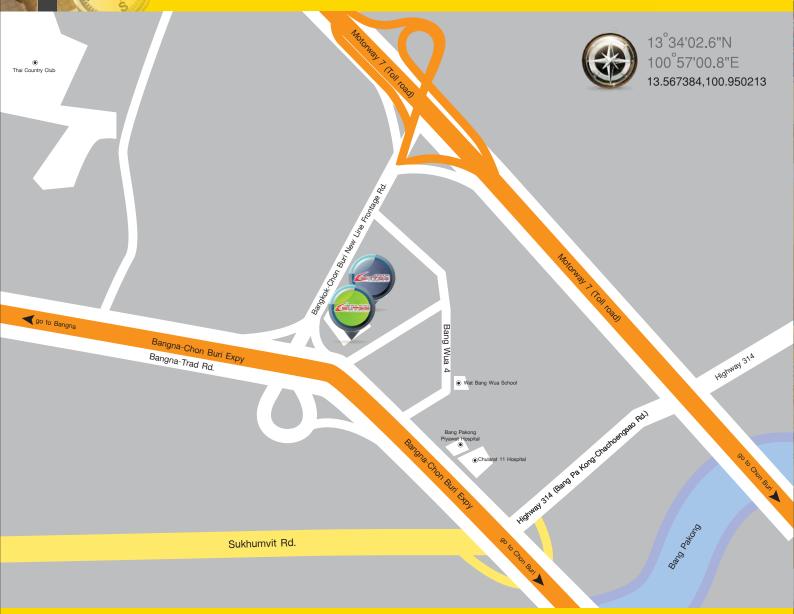

## LOCATION of COMPANIES

Site: Bang Wua

## Maki-Sutee Engineering (Thailand) Office & Factory:

59/1 Moo 9 Bangwua, Bangpakong, Chachoengsao 24180 Thailand.

: 66-2-751-1466 : 66-2-751-1561

E-mail: maki-sutee@suteegroup.com Website: www.makisutee.com

## Logistics Mart Office:

59/1 Moo 9 Bangwua, Bangpakong, Chachoengsao 24180 Thailand.

: 66-2-751-1466 : 66-2-751-1561

E-mail: sales\_lgm@suteegroup.com Website: www.logisticsmart.co.th