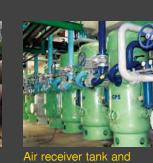

#### Dished heads

(Max.Dia. 5,000 x 30 mm. thk. Torisperical type)

Pressure vessels, Receivers or Storage tank or Chemical tankers, Boilers heat exchangers, Etc.

IBCs tank

Mixing tank with jacket

Duct and hood

Pressure vessel