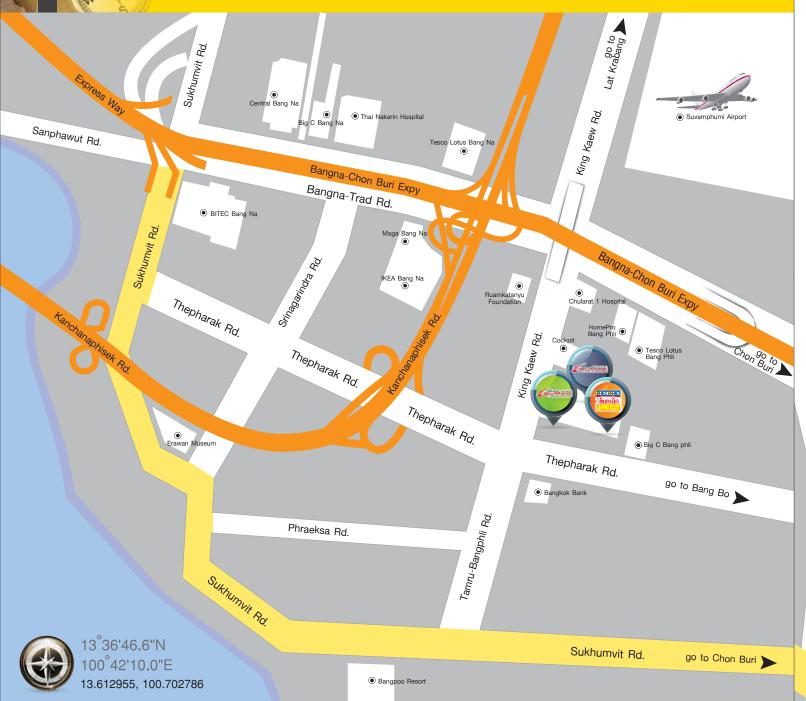

## Site: Bang Phli

## Head Office & Bang phli Factory :

27/5 Moo 7 Kingkaew-Thepharak Rd., Bangphli yai, Bangphli, Samutprakarn 10540 Thailand.

Tel: 66-2-751-0900 Fax: 66-2-751-0909 Website: www.suteegroup.com

## • Sutee Dished Heads and Metal Form Factory :

27/5 Moo 7 Kingkaew-Thepharak Rd., Bangphli yai, Bangphli, Samutprakarn 10540 Thailand.

Tel : 66-2-751-0900 Fax : 66-2-751-0909

E-mail: sales.sdm@suteegroup.com
Website: www.dishedheads.com

## • Kemrex Office:

27/5 Moo 7 Kingkaew-Thepharak Rd., Bangphli yai, Bangphli, Samutprakarn 10540 Thailand.

Tel : 66-2-751-0900
Fax : 66-2-751-0909
E-mail : kemrex@kemrex.com
Website : www.kemrex.com