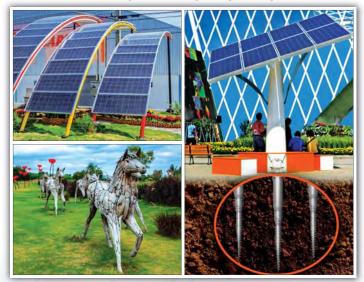

## The installation for PRE FAB Foundation

State-of-the-art foundations made with KEMREX engineered ground screws set the new standards for maximum durability and stability, statically tested, safe time and money, no digging or concreting necessary, eco-friendly and long service life.

**KEMREX** prefabricated foundations could be used in various type of construction for example design and construct solar support structure for solar farm and solar rooftop, prefabricate construction, landscape design and outdoor lighting design.

## PRE FAB Foundation : Light Weight Construction Foundation Ideas for...

Solar Farm

Fence

Landscape and Lighting design

Other