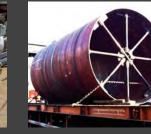

#### Dished heads

(Max.Dia. 5,000 x 30 mm. thk. Torisperical type)

Pressure vessels, Receivers or Storage tank or Chemical tankers, Boilers heat exchangers, Etc.

IBCs tank

Mixing tank with jacket

Duct and hood

Pressure vessel