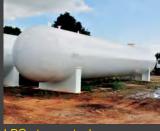

• Petroleum tankers (16-48 C.U.M.) (for truck and semi-trailer)(Carbon steel and Aluminium Alloy) standard ADR/TPII

- Gas tankers
  - a.1) Liquid petroleum gas (LPG) (8.4,10,16.3 tons) (for truck and self support semi-trailer)
  - a.2) Liquid petroleum gas (LPG) (5-100 tons) (for LPG station tank)
  - b) Liquid carbon dioxide gas (LCo2) (for truck and semi-trailer 10.5,26 tons)

- Dry bulk product (Calcium carbonate, PVC, Flour mill etc.)
- Tipping bulk truck (15-30 C.U.M.)
- Tipping bulk semi-trailer (30-60 C.U.M.)

• Cement Bulk Tank Semi-Trailer (20-40 C.U.M.)

- Other special trucks
  - LPG storage tank (10-100 tons)
- Hook lift trucks
- Tipping container semi-trailer (20'-40')
- Roll-Off Box (16-30 m3), Luggers, Tanker Hook Loader
- Powder Trailer Tank
- Chassis Container Semi-Trailer (20'-40')
- Flat-Base Container Semi-Trailer