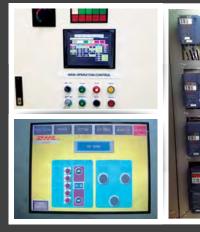

### **Controls and Automation**

Our electrical design department is equipped with knowledgeable staff, who are able to create specialized systems and interfaces in order answer to your needs.

- Design of electrical equipment and control systems.
- Realization of control systems with application using
- Electrical assembly, analysis and implementation of control systems into operation.
- · Reconstruction and refurbishment of used machinery
- Supported with staff training and service of all equipment.