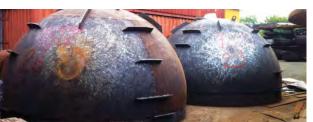

#### Dished heads

(Max.Dia. 5,000 x 30 mm. thk. Torisperical type)

Pressure vessels, Receivers or Storage tank or Chemical tankers, Boilers heat exchangers, Etc.

IBCs tank

Mixing tank with jacket

Duct and hood

Pressure vessel