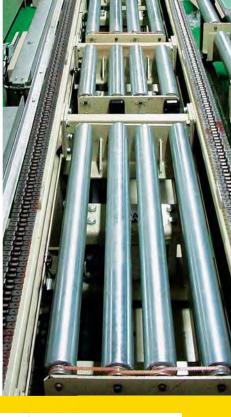

## Material handling system

- Standard driven conveyors
- Gravity roller conveyors
- Mini, medium or heavy duty conveyors
- Pallet chain conveyors
- Free flow conveyor
- Slat conveyors
- Spiral conveyors
- Automation storage and retrieval system
- Automation palletizers and depalletizers, packing systems, robotics
- Sortation system
- Special machine

- Gravity roller
- Belt conveyor
- Single/Double flexible conveyor
- Telescopic belt conveyor
- Light/Heavy duty conveyor • Extendible loading/unloading
- Speed control roller