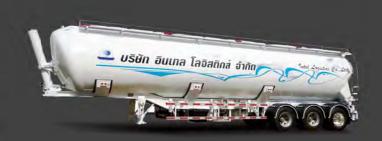

- Dry bulk product (Calcium carbonate, PVC, Flour mill etc.)
- Tipping bulk truck (15-30 C.U.M.)
- Tipping bulk semi-trailer (30-60 C.U.M.)

• Cement Bulk Tank Semi-Trailer (20-40 C.U.M.)

- Other special trucks
  - LPG storage tank (10-100 tons)
- Hook lift trucks
- Tipping container semi-trailer (20'-40')
- Roll-Off Box (16-30 m3), Luggers, Tanker Hook Loader
- Powder Trailer Tank
- Chassis Container Semi-Trailer (20'-40')
- Flat-Base Container Semi-Trailer