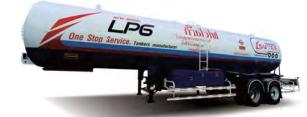

• Petroleum tankers (16-48 C.U.M.) (for truck and semi-trailer)(Carbon steel and Aluminium Alloy) standard ADR/TPII

- Gas tankers
  - a.1) Liquid petroleum gas (LPG) (8.4,10,16.3 tons) (for truck and self support semi-trailer)
  - a.2) Liquid petroleum gas (LPG) (5-100 tons) (for LPG station tank)
  - b) Liquid carbon dioxide gas (LCo2) (for truck and semi-trailer 10.5,26 tons)