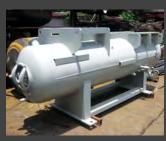

#### Dished heads

(Max.Dia. 5,000 x 30 mm. thk. Torisperical type)

Pressure vessels, Receivers or Storage tank or Chemical tankers, Boilers heat exchangers, Etc.

IBCs tank

Mixing tank with jacket

Duct and hood

Pressure vessel