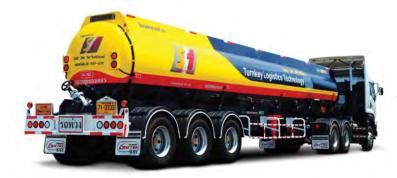

### S.1 LOGISTICS CO..LTD.

S.1 LOGISTICS is the transportation company who not only bring the best service mind to customer but also achieve the highest quality of transport by using high technology in any single detail to transport of all kind commodities of material throughout South East Asia.

Type of Business One stop service for LOGISTICS SOLUTION

No. of employee Around 25 crew members

Land Area

50 Rai (Aprrox. 80,000 sq.m.)

Commodities

Oil

Molasses

• Etc. (All kinds of product through out of AEC)

■ Molasses transportation

◆ Oil transportation (16-48 c.u.m.)