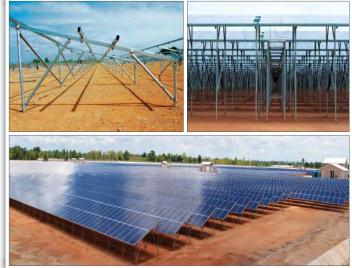

**KEMREX** prefabricated foundations could be used in various type of construction for example design and construct solar support structure for solar farm and solar rooftop, prefabricate construction, landscape design and outdoor lighting design.

## PRE FAB Foundation : Light Weight Construction Foundation Ideas for...

Solar Farm

Fence

Landscape and Lighting design

Other