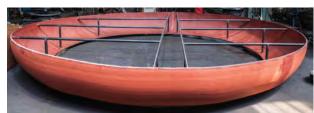

#### Dished heads

(Max.Dia. 5,000 x 30 mm. thk. Torisperical type)

Pressure vessels, Receivers or Storage tank or Chemical tankers, Boilers heat exchangers, Etc.

IBCs tank

Mixing tank with jacket

Duct and hood

Pressure vessel