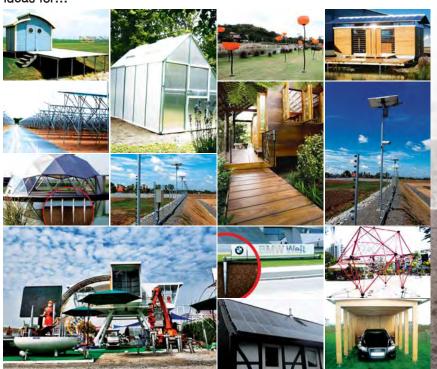

**KEMREX** prefabricated foundations could be used in various type of construction for example design and construct solar support structure for solar farm and solar rooftop, prefabricate construction, landscape design and outdoor lighting design.

## PRE FAB Foundation : Light Weight Construction Foundation Ideas for...

Solar Farm

Fence

Landscape and Lighting design

Other