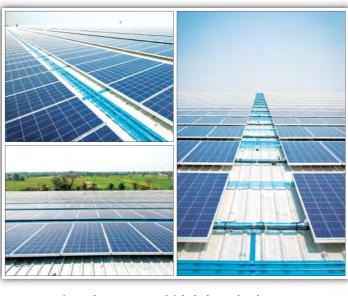

**KEMREX** prefabricated foundations could be used in various type of construction for example design and construct solar support structure for solar farm and solar rooftop, prefabricate construction, landscape design and outdoor lighting design.

## PRE FAB Foundation : Light Weight Construction Foundation Ideas for...

Solar Farm

Fence

Landscape and Lighting design

Other