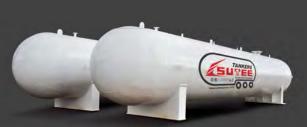

• Petroleum tankers (16-48 C.U.M.) (for truck and semi-trailer)(Carbon steel and Aluminium Alloy) standard ADR/TPII

- Gas tankers
  - a.1) Liquid petroleum gas (LPG) (8.4,10,16.3 tons) (for truck and self support semi-trailer)
  - a.2) Liquid petroleum gas (LPG) (5-100 tons) (for LPG station tank)
  - b) Liquid carbon dioxide gas (LCo2) (for truck and semi-trailer 10.5,26 tons)