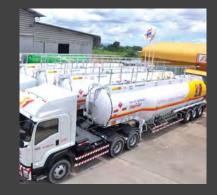

#### **SUTEE TANKERS AND** SPECIAL TRUCKS CO..LTD.

SUTEE TANKERS is the most well known players in Thailand as the 1st class of Tankers Manufacturer in design and manufacture by the concerning the international carriage of dangerous good on road from Thailand's department of transportation ministry. All kind of Dangerous good carriage vehicle can be designed and fabricated to acheive the highest aim of transporter by our highest technology equipment and knowledge. Moreover, After sale service of us will impress you when you have a problem of transportation from our tank, we brings the best to customer royally.

## Design transportation vehicle and after sale service

- Liquid bulk product (Liquid hazardous dangerous goods) (MMA, EG, MPA, Molten sulfur etc.)
  - Chemical tankers (14-42 C.U.M. for semi-trailer) (6-18.5 C.U.M. for truck)

• Petroleum tankers (16-48 C.U.M.) (for truck and semi-trailer)(Carbon steel and Aluminium Alloy) standard ADR/TPII

- Gas tankers
  - a.1) Liquid petroleum gas (LPG) (8.4,10,16.3 tons) (for truck and self support semi-trailer)
  - a.2) Liquid petroleum gas (LPG) (5-100 tons) (for LPG station tank)
  - b) Liquid carbon dioxide gas (LCo2) (for truck and semi-trailer 10.5,26 tons)