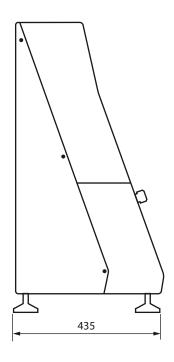

arious elements on cylindrical workpieces.
- The parts can be mounted in between centres or held in place with various accessories.
- · Robust construction with granite column for use in the workshop or test laboratory
- Reflex SCAN concept for measuring workpieces without pre-programming at the touch of a button
- Easy daily calibration thanks to a standard integrated in the machine
- Available in 2 versions :
  - 902-5520: machine with non-rotating headstock, only for static measurements
  - 902-5521: machine with rotary headstock for static and dynamic measurements
- Measuring range: Ø 0.5 to 52 mm, max. length 300 mm
- Delivered complete with a PC and the easy to use Reflex-Click software.









# Optical measurement

## SYLVAC-SCAN

### **DIMENSIONAL DRAWINGS**

52 REFLEX-CLICK





### **TECHNICAL SPECIFICATIONS**

|                     |    | 902-5520                                       |           | 902-5521                                             |           |
|---------------------|----|------------------------------------------------|-----------|------------------------------------------------------|-----------|
|                     |    | Diameter                                       | Length    | Diameter                                             | Length    |
| Measuring range     | mm | 0.5 ÷ 52                                       | 300       | 0.5 ÷ 52                                             | 300       |
| Resolution up to    | mm | 0.0001                                         | 0.0005    | 0.0001