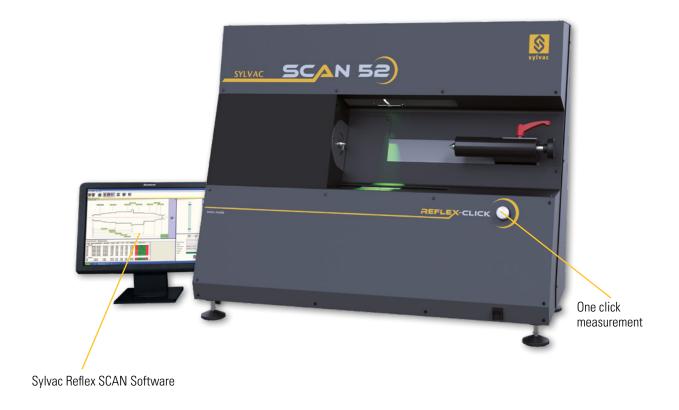

#### **DESCRIPTION**

52 REFLEX-CLICK

- Entry-level horizontal optical measuring machines for static or dynamic measurement of various elements on cylindrical workpieces.
- The parts can be mounted in between centres or held in place with various accessories.
- · Robust construction with granite column for use in the workshop or test laboratory
- Reflex SCAN concept for measuring workpieces without pre-programming at the touch of a button
- Easy daily calibration thanks to a standard integrated in the machine
- Available in 2 versions :
  - 902-5520: machine with non-rotating headstock, only for static measurements
  - 902-5521: machine with rotary headstock for static and dynamic measurements
- Measuring range: Ø 0.5 to 52 mm, max. length 300 mm
- Delivered complete with a PC and the easy to use Reflex-Click software.

### STANDARD DELIVERY

- Instrument according to technical specifications
- Accessories : 2x 902-6202, 902-6161, 902-6212
- Computer with screen, keyboard and mouse
- Windows multilingual operating system
- Sylvac Reflex SCAN Software
- Manual