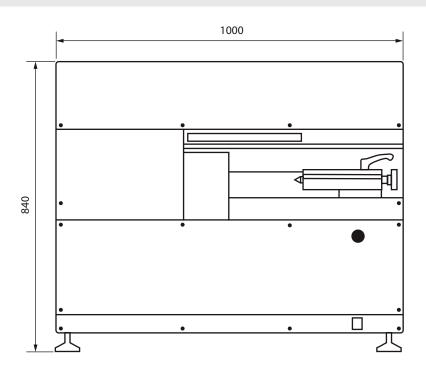

various elements on cylindrical workpieces.
- The parts can be mounted in between centres or held in place with various accessories.
- · Robust construction with granite column for use in the workshop or test laboratory
- Reflex SCAN concept for measuring workpieces without pre-programming at the touch of a button
- Easy daily calibration thanks to a standard integrated in the machine
- Available in 2 versions :
  - 902-5520: machine with non-rotating headstock, only for static measurements
  - 902-5521: machine with rotary headstock for static and dynamic measurements
- Measuring range: Ø 0.5 to 52 mm, max. length 300 mm
- Delivered complete with a PC and the easy to use Reflex-Click software.









# Optical measurement

## SYLVAC-SCAN

### **DIMENSIONAL DRAWINGS**

52 REFLEX-CLICK





### **TECHNICAL SPECIFICATIONS**

|                     |    | 902-5520                                       |           | 902-5521                                             |           |
|---------------------|----|------------------------------------------------|-----------|------------------------------------------------------|-----------|
|                     |    | Diameter                                       | Length    | Diameter                                             | Length    |
| Measuring range     | mm | 0.5 ÷ 52                                       | 300       | 0.5 ÷ 52                                             | 300       |
| Resolution up to    | mm | 0.0001                                         | 0.0005    | 0.0001