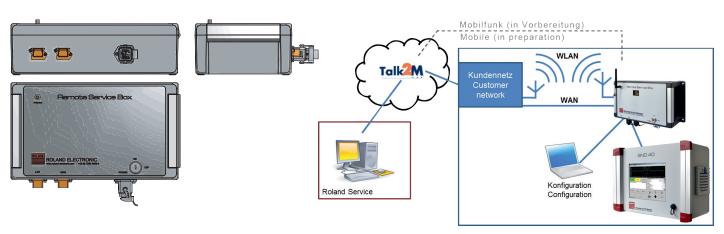

# Remote Service Box RSB

New remote maintenance solution for the Weld Seam Detection System SND40

- Quick help during setup of new tube batches
- Valuable support for troubleshooting
- Internet connection via
  - LAN
  - WAN
  - Mobile
- Activation only when needed by key switch
- Secure connection via VPN
- Factory-preconfigured for accessing SND40

This new remote maintenance solution provides primarily a quick help during setup of new tube batches and new types of tubes. It also provides valuable support for troubleshooting. By this, the decisive advantage is the time factor. The Remote Service Box RSB will be delivered with all relevant interfaces: Wireless, LAN or WLAN.

An extensive connection of the SND40 via additional computers is avoided with the Remote Service Box. During commissioning, the box is preconfigured and adjusted to local conditions. After that it is ready and can be used when needed. Of course, the box can be deactivated via a key switch to prevent uncontrolled use.

The box includes a proven remote service router from Wachendorff, which is reached via the Talk2M server. By the factory pre-configuration at Roland, the commissioning of the box is reduced to a few settings.