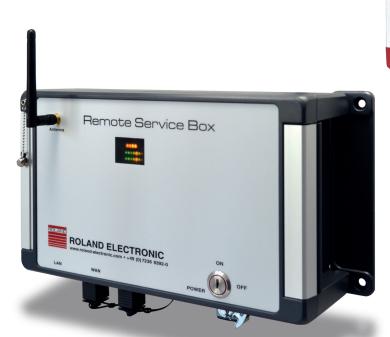

# Remote Service Box RSB

New remote maintenance solution for the Weld Seam Detection System SND40

- Quick help during setup of new tube batches
- Valuable support for troubleshooting
- Internet connection via
  - LAN
  - WAN
  - Mobile
- Activation only when needed by key switch
- Secure connection via VPN
- Factory-preconfigured for accessing SND40

### REMOTE SERVICE BOX RSB

### **Description:**

ROLAND ELECTRONIC GmbH meets many needs of customers regarding to remote maintenance and presents a comfortable solution for the Weld Seam Detection System SND40, the Remote Service Box RSB.

This new remote maintenance solution provides primarily a quick help during setup of new tube batches and new types of tubes. It also provides valuable support for troubleshooting. By this, the decisive advantage is the time factor. The Remote Service Box RSB will be delivered with all relevant interfaces: Wireless, LAN or WLAN.