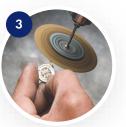

# GREY MOTHER OF PEARL INLAY

The most iconic grey mother of pearl—perfect for the expression of true love, a sense of femininity and protectiveness.

## 2002

Debut the mosaic & inlay with sterling silver collections, Nida has known as the world-famous king of mosaic & inlay by cutting a fine mother-of-pearl work less than 1 mm and arranging tiny pieces into desired pattern on jewelry.