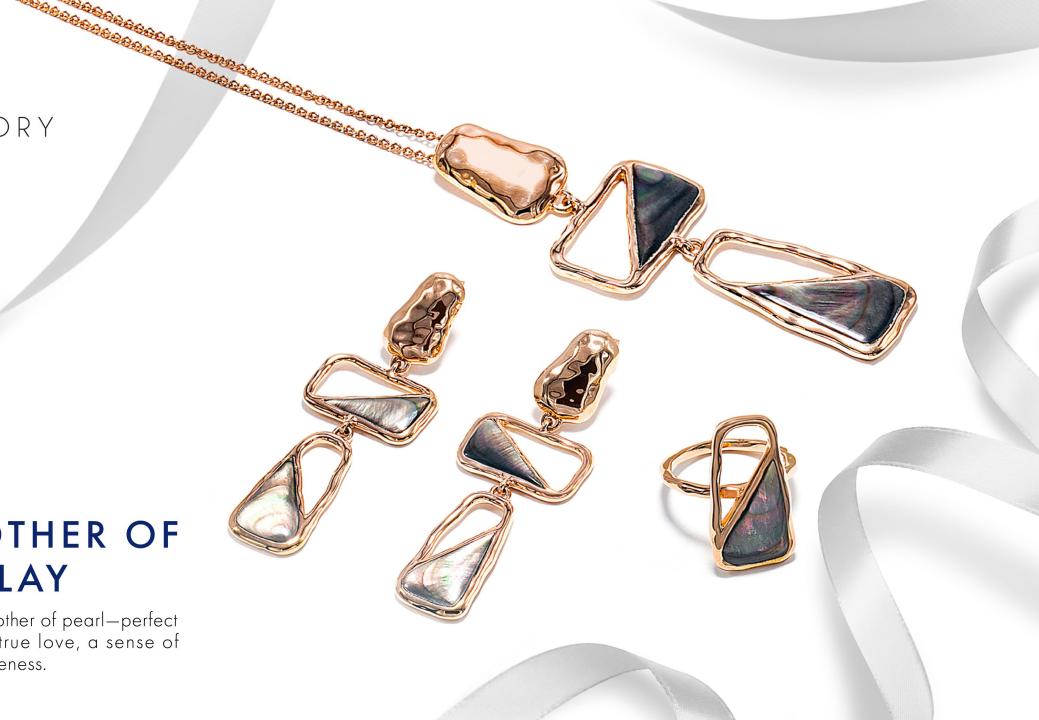

# GREY MOTHER OF PEARL INLAY

The most iconic grey mother of pearl—perfect for the expression of true love, a sense of femininity and protectiveness.