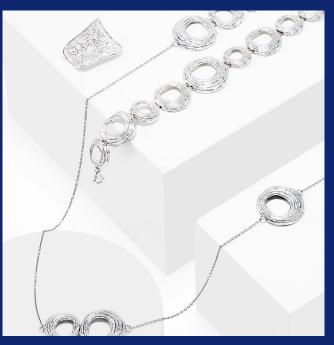

# GREY MOTHER OF PEARL INLAY

The most iconic grey mother of pearl—perfect for the expression of true love, a sense of femininity and protectiveness.

## **OUR COLLECTION**

Because Nida's vision of harmonizing sterling silver with natural stone, we believe to enhance customer's personality through a unique modern style with natural materials such as mother of pearl, semi-precious stone, opaque stone and so on. Every piece is manufactured by hand in mosaic or inlay patterns, bringing its skill expertise and long tradition of impeccable craftsmanship into sharp focus.