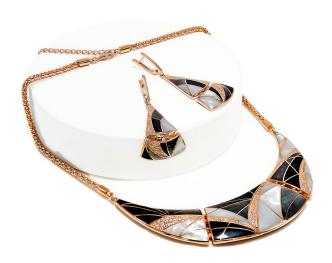

# GREY MOTHER OF PEARL INLAY

The most iconic grey mother of pearl—perfect for the expression of true love, a sense of femininity and protectiveness.

## 2002

Debut the mosaic & inlay with sterling silver collections, Nida has known as the world-famous king of mosaic & inlay by cutting a fine mother-of-pearl work less than 1 mm and arranging tiny pieces into desired pattern on jewelry.