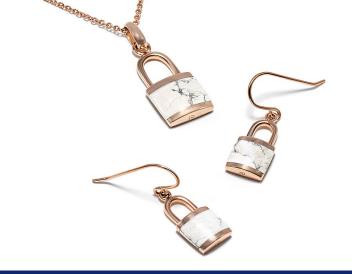

### CATEGORY

- Inlay & Mosaic Collection
- Gemstone Collection
- Braided Collection
- Plain Collection

#### Niche Market

Nida specializes in sterling silver and brass jewelry with natural stone setting such as mother of pearl, lapis, turquoise, tiger eye, black onyx, black spinel, coral, opal, jadeite, agate, etc. It is known for its attractive and extraordinary jewelry design for daily wear at affordable prices.