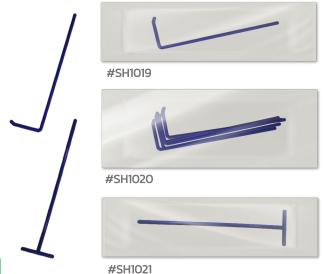

## **Cell Spreader**

Cell Spreader is used for spreading cell or bacterial cultures evenly on petri dish or plate. #SH1018

## Features:

- It is an ideal tool for growing cells or bacteria evenly in a culture vessel
- Made of polypropylene and pre-sterilized.
- L-shape and T-shape is available.
- The L-shaped design allows it to be used on all surfaces of a petri dish or plate.
- The T-shaped design can better distribute the
- With different packing. Single pack or ten pack, easy to use and not easy to pollute, protect the safety of product transportation.
- Smooth surface and upward design at the end greatly reduce damage to the AGAR surface.
- Gamma ray disinfection

#### Order Information:

| Type    | Sterile  | Material | Packaging  | Cat No. |
|---------|----------|----------|------------|---------|
| L-shape | EO/Gamma | PP       | 1 pc/Pack  | SH1019  |
| L-shape | EO/Gamma | PP       | 5 pcs/Pack | SH1020  |
| T-shape | EO/Gamma | PP       | 1 pc/Pack  | SH1021  |
| T-shape | EO/Gamma | PP       | 5 pcs/Pack | SH1022  |