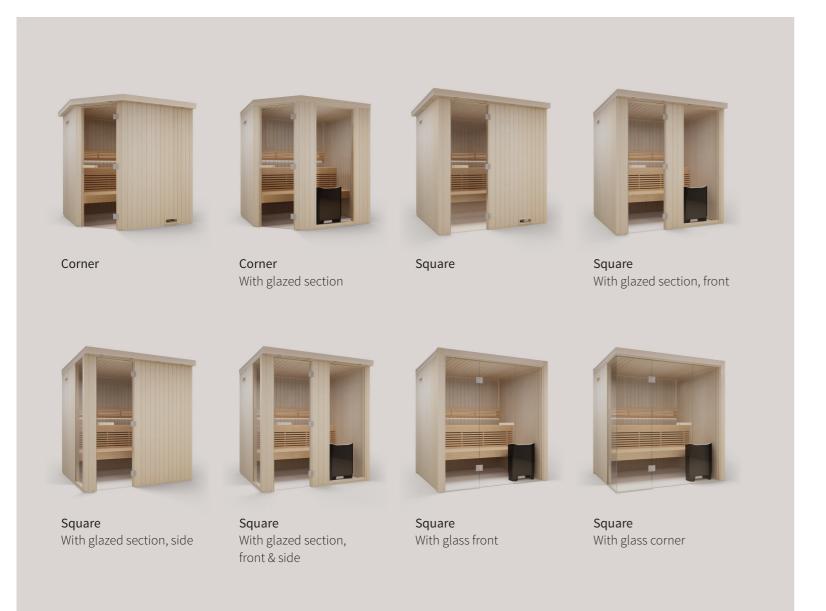

#### SELECT YOUR BASIC DESIGN

1. Select which model and layout you want

All models come in a choice of three types of wood: Spruce, aspen or thermo aspen. The latter is a heat-treated aspen with a slightly darker tone.

#### 3. Decide on the size of your sauna room

Harmony sauna rooms are available in a variety of sizes, from 1160 x 1160mm to 2435 x 2435mm.

#### 4. Select the type of wood for the outer and inner panels

#### 5. Select door type/glass

Chose between clear glass, tinted or frosted\*.

\*Available glass options vary dependent on the sauna room model selected