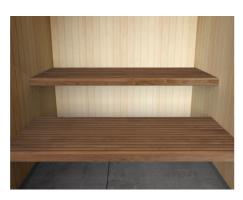

#### Select your preferred bench design

ESR, aspen Narrow-slat interior in aspen. ESR, alder Narrow-slat interior in alder.

E68 Pro, aspen Wide-slat interior in aspen with reinforced construction. For larger parties.

aspen with reinforced construction. For larger parties.

ESR Pro, aspen Narrow-slat interior in ESR Pro, alder Narrow-slat interior in alder with reinforced construction. For larger parties.