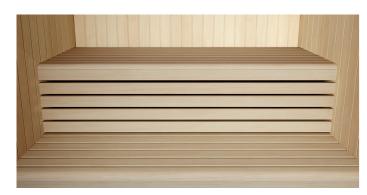

#### Select your preferred bench design

ESR, aspen Narrow-slat interior in aspen. ESR, alder Narrow-slat interior in alder.

E68 Pro, aspen Wide-slat interior in aspen with reinforced construction. For larger parties.

aspen with reinforced construction. For larger parties.

ESR Pro, aspen Narrow-slat interior in ESR Pro, alder Narrow-slat interior in alder with reinforced construction. For larger parties.