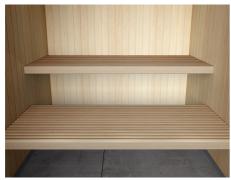

#### Select your preferred bench design

ESR, aspen Narrow-slat interior in aspen. ESR, alder Narrow-slat interior in alder.

E68 Pro, aspen Wide-slat interior in aspen with reinforced construction. For larger parties.

aspen with reinforced construction. For larger parties.

ESR Pro, aspen Narrow-slat interior in ESR Pro, alder Narrow-slat interior in alder with reinforced construction. For larger parties.