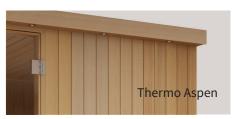

#### SELECT YOUR BASIC DESIGN

1. Select which model and layout you want

All models come in a choice of three types of wood: Spruce, aspen or thermo aspen. The latter is a heat-treated aspen with a slightly darker tone.

#### 4. Select the type of wood for the outer and inner panels