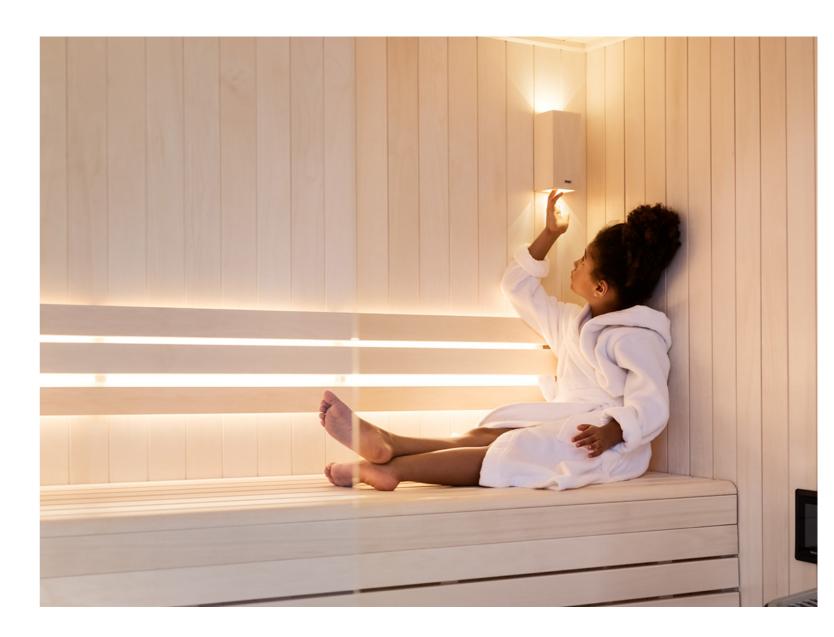

### 2. Decide if you want a soffit or not

Soffits come with built-in Downlights LED.

#### Select your backrest

You can choose to have your sauna room with or without backrest and with or without background lighting.