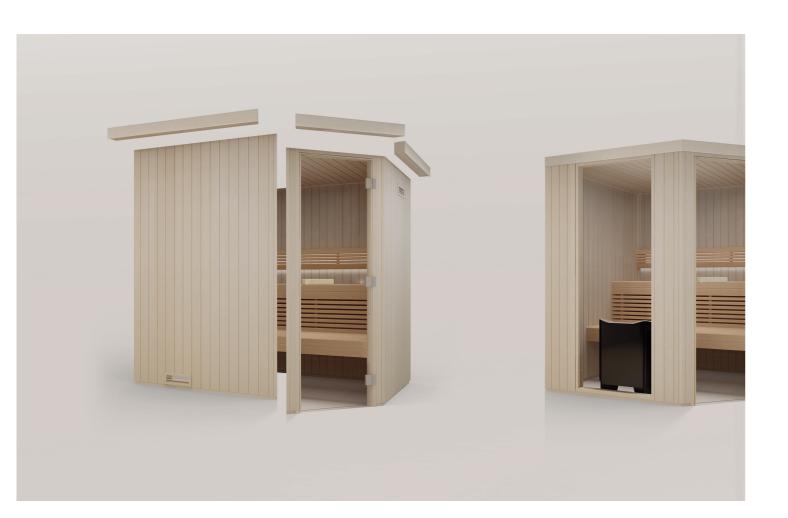

#### SELECT YOUR BASIC DESIGN

1. Select which model and layout you want

All models come in a choice of three types of wood: Spruce, aspen or thermo aspen. The latter is a heat-treated aspen with a slightly darker tone.

#### 3. Decide on the size of your sauna room

Harmony sauna rooms are available in a variety of sizes, from 1160 x 1160mm to 2435 x 2435mm.

#### 4. Select the type of wood for the outer and inner panels