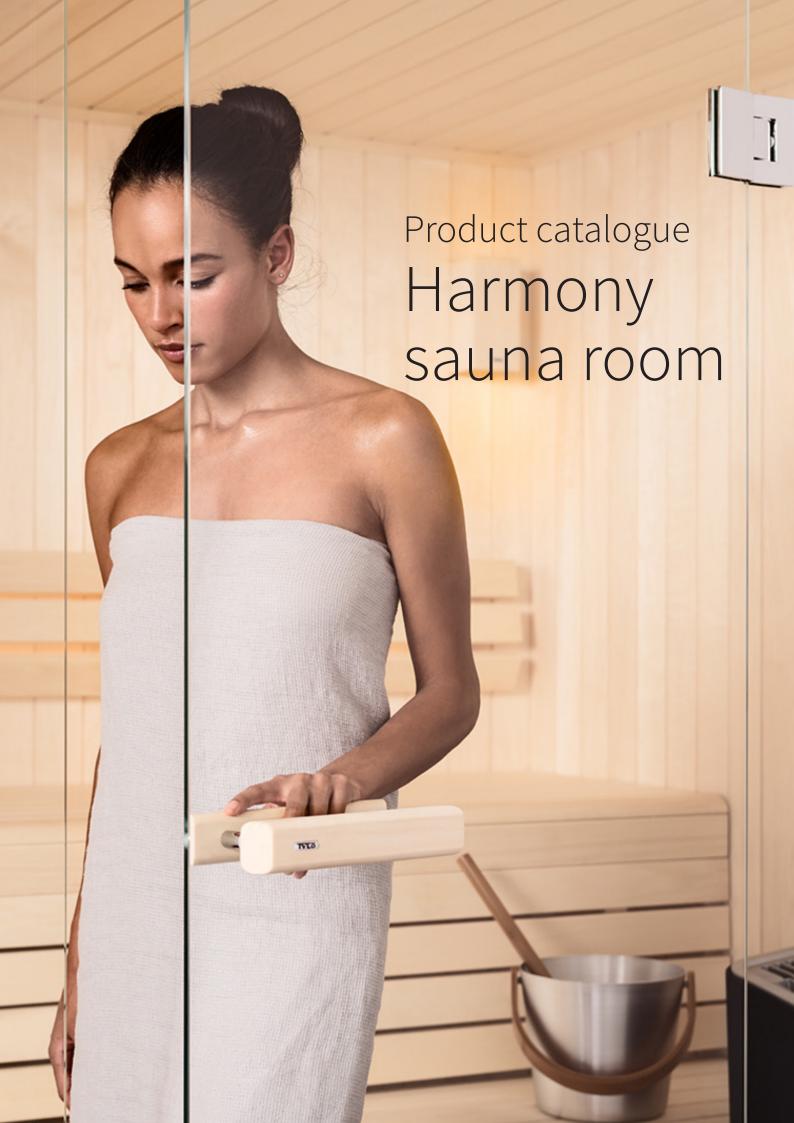

#### SAUNA ROOM FOR WELL-BEING

#### Prefabricated quality concept

Tylö's ready-made Harmony sauna room is the solution if you want an easy and convenient route to a sauna of your own. There will be no mess and no long and tedious weeks of fitting and building - your sauna will be delivered in a way that makes installation both quick and easy, making minimum impact on your bathroom or spa area. Installation takes only a day or two, and the end result is a beautiful sauna with no visible fixings, nails or joints. You can plan and configure your own Tylö Harmony sauna room with our easy-to-use online tool or with the help of your local Tylö dealer.