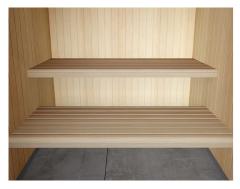

#### Select your preferred bench design

ESR, aspen Narrow-slat interior in aspen. ESR, alder Narrow-slat interior in alder.

E68 Pro, aspen Wide-slat interior in aspen with reinforced construction. For larger parties.

aspen with reinforced construction. For larger parties.

ESR Pro, aspen Narrow-slat interior in ESR Pro, alder Narrow-slat interior in alder with reinforced construction. For larger parties.