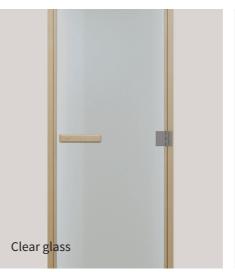

#### 5. Select door type/glass

Chose between clear glass, tinted or frosted\*.

\*Available glass options vary dependent on the sauna room model selected