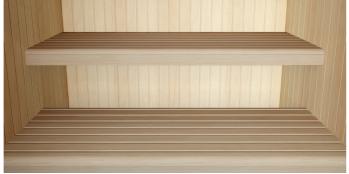

#### Select your preferred bench design

ESR, aspen Narrow-slat interior in aspen. ESR, alder Narrow-slat interior in alder.

E68 Pro, aspen Wide-slat interior in aspen with reinforced construction. For larger parties.

aspen with reinforced construction. For larger parties.

ESR Pro, aspen Narrow-slat interior in ESR Pro, alder Narrow-slat interior in alder with reinforced construction. For larger parties.