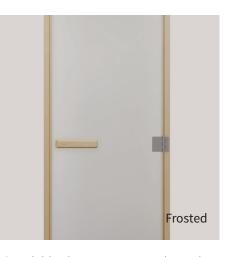

#### 5. Select door type/glass

Chose between clear glass, tinted or frosted\*.

\*Available glass options vary dependent on the sauna room model selected