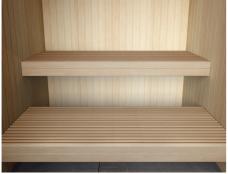

#### Select your preferred bench design

ESR, aspen Narrow-slat interior in aspen. ESR, alder Narrow-slat interior in alder.

E68 Pro, aspen Wide-slat interior in aspen with reinforced construction. For larger parties.

aspen with reinforced construction. For larger parties.

ESR Pro, aspen Narrow-slat interior in ESR Pro, alder Narrow-slat interior in alder with reinforced construction. For larger parties.

#### Select skirting panel for your benches

You can choose to have benches with or without skirting panels.