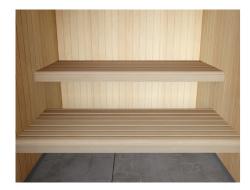

#### Select your preferred bench design

ESR, aspen Narrow-slat interior in aspen. ESR, alder Narrow-slat interior in alder.

E68 Pro, aspen Wide-slat interior in aspen with reinforced construction. For larger parties.

aspen with reinforced construction. For larger parties.

ESR Pro, aspen Narrow-slat interior in ESR Pro, alder Narrow-slat interior in alder with reinforced construction. For larger parties.

#### Select skirting panel for your benches

You can choose to have benches with or without skirting panels.