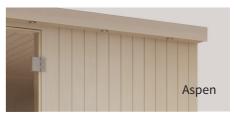

#### SELECT YOUR BASIC DESIGN

1. Select which model and layout you want

All models come in a choice of three types of wood: Spruce, aspen or thermo aspen. The latter is a heat-treated aspen with a slightly darker tone.

#### 4. Select the type of wood for the outer and inner panels