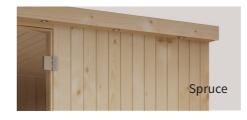

#### SELECT YOUR BASIC DESIGN

1. Select which model and layout you want

All models come in a choice of three types of wood: Spruce, aspen or thermo aspen. The latter is a heat-treated aspen with a slightly darker tone.

#### 4. Select the type of wood for the outer and inner panels