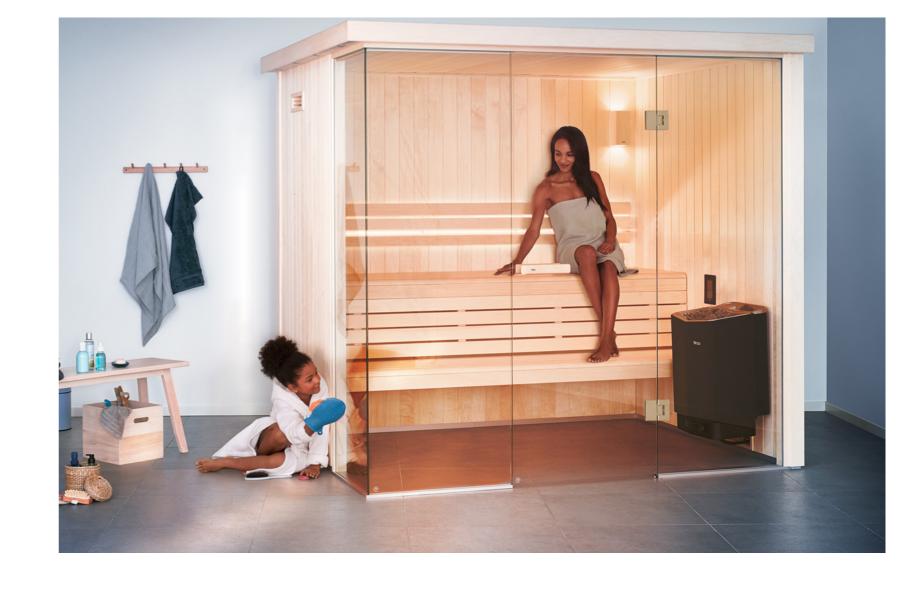

#### CREATE A FEELING OF COMFORT

#### Select your preferred bench design

ESR, aspen Narrow-slat interior in aspen. ESR, alder Narrow-slat interior in alder.

E68 Pro, aspen Wide-slat interior in aspen with reinforced construction. For larger parties.

#### Select skirting panel for your benches

You can choose to have benches with or without skirting panels.

#### Select your backrest

You can choose to have your sauna room with or without backrest and with or without background lighting.