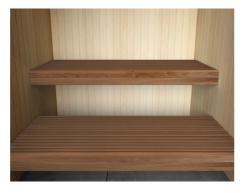

#### Select your preferred bench design

ESR, aspen Narrow-slat interior in aspen. ESR, alder Narrow-slat interior in alder.

E68 Pro, aspen Wide-slat interior in aspen with reinforced construction. For larger parties.

aspen with reinforced construction. For larger parties.

ESR Pro, aspen Narrow-slat interior in ESR Pro, alder Narrow-slat interior in alder with reinforced construction. For larger parties.

#### Select skirting panel for your benches

You can choose to have benches with or without skirting panels.