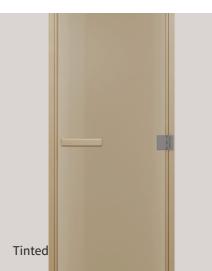

#### 5. Select door type/glass

Chose between clear glass, tinted or frosted\*.

\*Available glass options vary dependent on the sauna room model selected