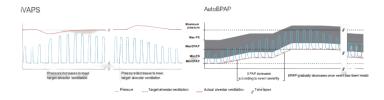

#### Mode

- CPAP(Continuous Positive Airway Pressure)
- S (Spontaneous)
- T (Timed)
- ST (Spontaneous-Timed) with optional iBR
- PAC (Pressure Assist-Control)
- iVAPS (with iBR) and optional AutoEPAP