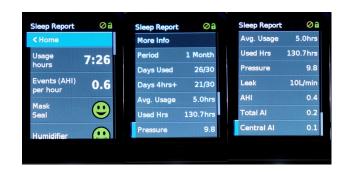

## Reading results on the machine

• Access your sleep report at the Sleep Report menu.

### **Specifications**

- Lumis ™ is a non-invasive ventilator series designed for nondependent patients with respiratory insufficiency can set the pressure in the range of 4-30 cmH2O.
- Intelligent Volume-Assured Pressure Support (iVAPS)
- Intelligent Backup Rate (iBR): allows spontaneous breathing
- AutoEPAP: addresses obstructions and maintains upper airway patency
- Color LED screen, automatically adjusts screen brightness. according to the light inside the room
- Alarm Setting: Tube Disconnect, Low Oxygen, Apnea, etc.
- Sleep report: Usage, Leak, Pressure, Al, Hl, AHI, MV,TV
- Supports wireless communication (Wireless module) via the 3G/4G telephone network and connects to the phone via
- CPAP machine size: height 116 mm x length 255 mm x width 150 mm
- Machine weight 1284 grams
- The operating sound level of the machine is 26.6 decibels.
- The humidifier comes with a CPAP (HumidAir Cleanable)
- Ramp Time Delay timer system from off, 5 to 45 minutes or automatic.