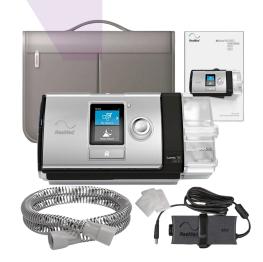

### Received equipment

- · Auto CPAP machine with built-in humidifier
- Humidifying water box (HumidAir Cleanable)
- ClimateLine air duct, internal diameter 15 mm.
- Adapter Power Supply Unit (Support Input range 100 - 240V, 90W)
- Travel bag
- Filter Standard
- User Manual EN/TH
- SD Card