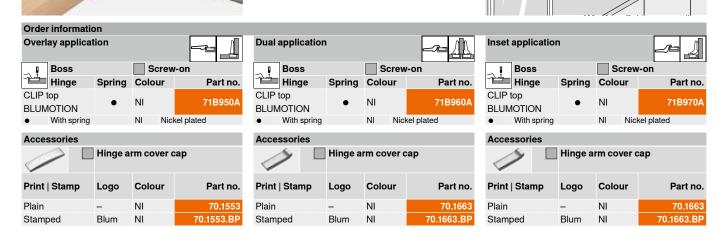

# CLIP top BLUMOTION 95° aluminium frame door hinge Hinge for narrow alu frame doors CLIP top BLUMOTION with integrated BLUMOTION (with deactivation option) 95° opening angle 3-dimensional front adjustment Convenient spiral-tech depth adjustment Tool-free door to cabinet assembly and removal Boss fixing screws are included Application

### CLIP top BLUMOTION | CLIP top – hinges Aluminium frame application ◄

## Page instructions Overview – CLIP top BLUMOTION | CLIP top – hinges Mounting plates Accessories – hinge arm cover cap Accessories – general Overview – assembly devices More technical details Assembly, removal and adjustment Short-URL www.blum.com/a210