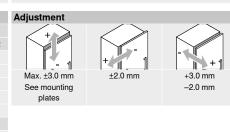

#### Planning

Hinge dimensions and gap calculation based on factory setting (mounting plate spacing = 0 mm)

Hinge and front protrusion at full opening angle