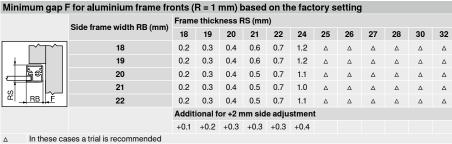

#### Planning

Hinge dimensions and gap calculation based on factory setting (mounting plate spacing = 0 mm)

Hinge and front protrusion at full opening angle