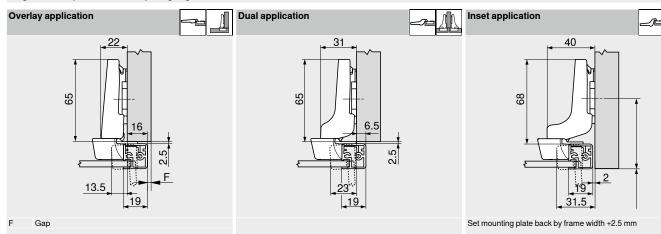

#### Planning

Hinge dimensions and gap calculation based on factory setting (mounting plate spacing = 0 mm)

Hinge and front protrusion at full opening angle