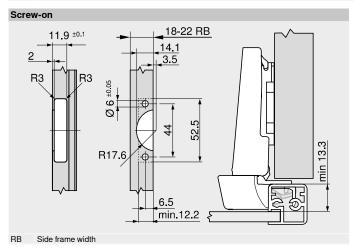

# CLIP top BLUMOTION 95° aluminium frame door hinge Hinge for narrow alu frame doors CLIP top BLUMOTION with integrated BLUMOTION (with deactivation option) 95° opening angle 3-dimensional front adjustment Convenient spiral-tech depth adjustment Tool-free door to cabinet assembly and removal Boss fixing screws are included Application

#### Planning

Hinge dimensions and gap calculation based on factory setting (mounting plate spacing = 0 mm)

Hinge and front protrusion at full opening angle