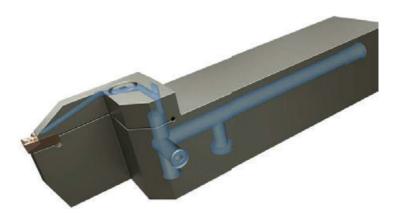

## **Active Coolant Control**

If your coolant delivery is typical to the market, you may be applying more heat to the cutting edge than you think. This reduces tool life and increases cycle time.

With Beyond<sup>™</sup> Evolution<sup>™</sup>, you won't have to change your existing equipment. Whether you are using a high-pressure or low-pressure coolant supply, Beyond<sup>™</sup> Evolution<sup>™</sup>, featuring Active Coolant Control, delivers more tool life and higher Metal Removal Rates (MRR).

#### Fan Effect

#### **Chipbreaking Effect**

Directs coolant across the top of the insert precisely to the cutting zone underneath the chip and controls temperature. Improve chip control in all grooving, cut-off, and multi-directional turning applications.