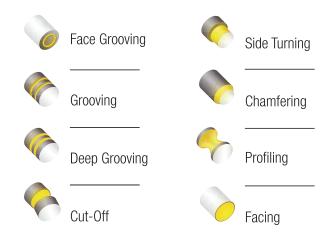

## **BEYOND EVOLUTION**

GROOVING, CUT-OFF AND MULTI DIRECTIONAL TURNING MADE EASY

Beyond<sup>™</sup> Evolution<sup>™</sup> is the new single-side grooving and cut-off tool that also performs multi-directional turning.