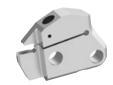

Beyond<sup>™</sup> Evolution<sup>™</sup> is the new single-side grooving and cut-off tool that also performs multi-directional turning.

## **Active Coolant Control**

If your coolant delivery is typical to the market, you may be applying more heat to the cutting edge than you think. This reduces tool life and increases cycle time.

With Beyond<sup>™</sup> Evolution<sup>™</sup>, you won't have to change your existing equipment. Whether you are using a high-pressure or low-pressure coolant supply, Beyond<sup>™</sup> Evolution<sup>™</sup>, featuring Active Coolant Control, delivers more tool life and higher Metal Removal Rates (MRR).

#### **Chipbreaking Effect**

Directs coolant across the top of the insert precisely to the cutting zone underneath the chip and controls temperature. Improve chip control in all grooving, cut-off, and multi-directional turning applications.