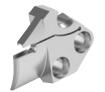

Beyond<sup>™</sup> Evolution<sup>™</sup> is the new single-side grooving and cut-off tool that also performs multi-directional turning.

## **Active Coolant Control**

If your coolant delivery is typical to the market, you may be applying more heat to the cutting edge than you think. This reduces tool life and increases cycle time.

With Beyond<sup>™</sup> Evolution<sup>™</sup>, you won't have to change your existing equipment. Whether you are using a high-pressure or low-pressure coolant supply, Beyond<sup>™</sup> Evolution<sup>™</sup>, featuring Active Coolant Control, delivers more tool life and higher Metal Removal Rates (MRR).

#### **Chipbreaking Effect**

Directs coolant across the top of the insert precisely to the cutting zone underneath the chip and controls temperature. Improve chip control in all grooving, cut-off, and multi-directional turning applications.