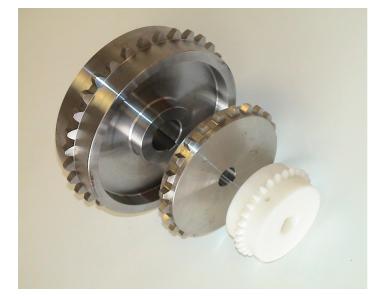

Esfo Transportbanden BV. Kanaalstraat 127, 7547 AR Enschede The Netherlands Tel.+31(0)534300860 Fax.31(0)534304585

A **HO** honey comb belt in a straight conveyor system is positively driven. Toothed sprockets prevent the belt from slipping. Sprockets can be executed in steel, stainless steel and plastic. The number of teeth (diameter) is free to choose.