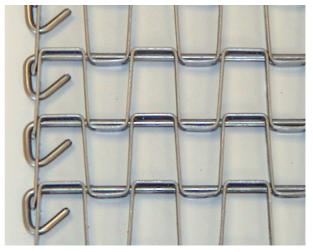

HO-KK honey comb belt with welded edges

HO-ZK honey comb belt with clinged edges

The *HO* honey comb belt is a well known traditional conveyor belt. The belt has been designed for a great many straight applications, constructions and process conditions.

The *HO* honey comb belt is constructed of cross rods and a flat metal strip. At the sides of the belt the cross rods have a welded ring (welded edges). In a number of dimensions it is possible to give the sides of the belt a clinged edge. There are a number of predefined belt executions with different pitches and material dimensions. The belt can also be provided with side plates or flights. The belt width is determined by the belt specification and the number of odd spaces. The belt width can be chosen from ca. 50 mm until 3500 mm.