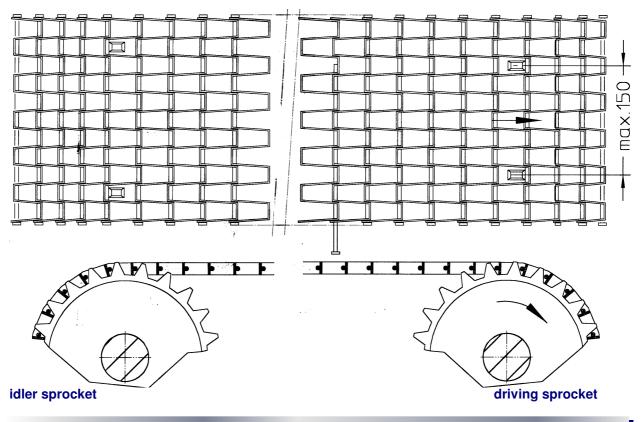

Esfo Transportbanden BV. Kanaalstraat 127, 7547 AR Enschede The Netherlands Tel.+31(0)534300860 Fax.31(0)534304585

A **HO** honey comb belt in a straight conveyor system is positively driven. Toothed sprockets prevent the belt from slipping. Sprockets can be executed in steel, stainless steel and plastic. The number of teeth (diameter) is free to choose.

It is to be advised to mount the sprockets every 150 mm on the driving and returning shaft.

Consequently, there is no need to have the belt set up with a certain tension. In normal use, a reverse shaft adjustable in the belt's running direction is enough to handle a possible elongation of the belt in the course of time. In case of longer belts a special section has to be installed to effect elongation of the belt (due to different temperatures and product load).