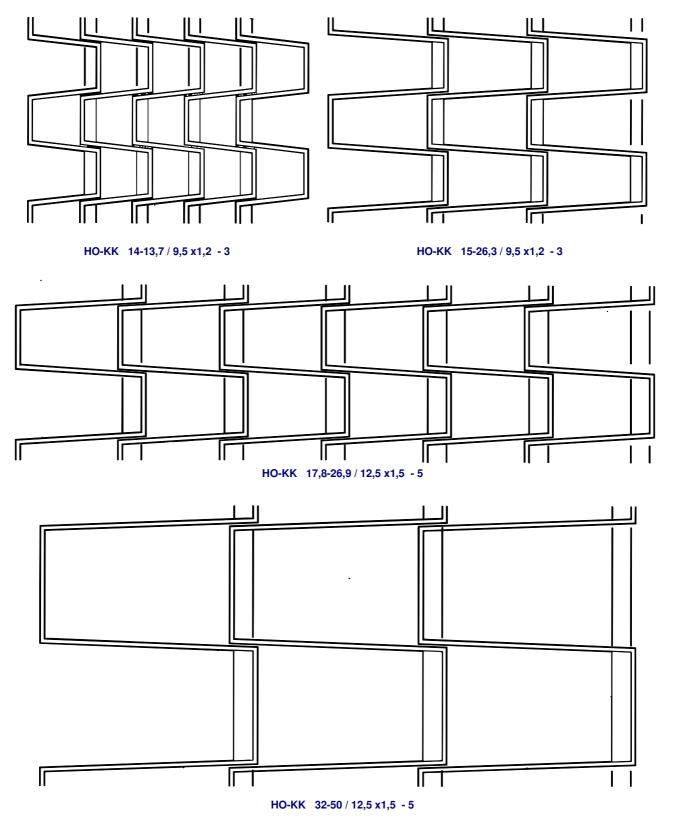

Version 1 – Jan 2006

ESSI

The standard HO honey comb belt with welded edges (KK) can be executed width the following main dimensions:

| 11                                                                                             | u 18              |                                                                                                                                                                                                                                                                                                                                                                                                                                                                                                                                                                                                                                                                                                                                                                                                                                                                                                                                                                                                                                                                                                                                                                                                                                                                                                                                                                                                                                                                                                                                                                                                                                                                                                                                                                                                                                                                                                                                                                                                                                                                                                                                | in the second | - les les |                                                                                                                 | A WANT            |
|------------------------------------------------------------------------------------------------|-------------------|--------------------------------------------------------------------------------------------------------------------------------------------------------------------------------------------------------------------------------------------------------------------------------------------------------------------------------------------------------------------------------------------------------------------------------------------------------------------------------------------------------------------------------------------------------------------------------------------------------------------------------------------------------------------------------------------------------------------------------------------------------------------------------------------------------------------------------------------------------------------------------------------------------------------------------------------------------------------------------------------------------------------------------------------------------------------------------------------------------------------------------------------------------------------------------------------------------------------------------------------------------------------------------------------------------------------------------------------------------------------------------------------------------------------------------------------------------------------------------------------------------------------------------------------------------------------------------------------------------------------------------------------------------------------------------------------------------------------------------------------------------------------------------------------------------------------------------------------------------------------------------------------------------------------------------------------------------------------------------------------------------------------------------------------------------------------------------------------------------------------------------|---------------|-----------|-----------------------------------------------------------------------------------------------------------------|-------------------|
| 21                                                                                             | (S)               | (P)                                                                                                                                                                                                                                                                                                                                                                                                                                                                                                                                                                                                                                                                                                                                                                                                                                                                                                                                                                                                                                                                                                                                                                                                                                                                                                                                                                                                                                                                                                                                                                                                                                                                                                                                                                                                                                                                                                                                                                                                                                                                                                                            | (H x B)       | D         | The second se | rican/English     |
|                                                                                                | Pitch in the      | Pitch in the                                                                                                                                                                                                                                                                                                                                                                                                                                                                                                                                                                                                                                                                                                                                                                                                                                                                                                                                                                                                                                                                                                                                                                                                                                                                                                                                                                                                                                                                                                                                                                                                                                                                                                                                                                                                                                                                                                                                                                                                                                                                                                                   | Flat strip    | Cross rod | Weight                                                                                                          | look-a-likes      |
|                                                                                                | width (mm)        | length (mm)                                                                                                                                                                                                                                                                                                                                                                                                                                                                                                                                                                                                                                                                                                                                                                                                                                                                                                                                                                                                                                                                                                                                                                                                                                                                                                                                                                                                                                                                                                                                                                                                                                                                                                                                                                                                                                                                                                                                                                                                                                                                                                                    | dimensions    | diameter  | (kg/m2)                                                                                                         | typing 📸 👔        |
|                                                                                                |                   |                                                                                                                                                                                                                                                                                                                                                                                                                                                                                                                                                                                                                                                                                                                                                                                                                                                                                                                                                                                                                                                                                                                                                                                                                                                                                                                                                                                                                                                                                                                                                                                                                                                                                                                                                                                                                                                                                                                                                                                                                                                                                                                                | The second    | AV40      |                                                                                                                 |                   |
| HO-KK                                                                                          | 14 -              | 13,7 /                                                                                                                                                                                                                                                                                                                                                                                                                                                                                                                                                                                                                                                                                                                                                                                                                                                                                                                                                                                                                                                                                                                                                                                                                                                                                                                                                                                                                                                                                                                                                                                                                                                                                                                                                                                                                                                                                                                                                                                                                                                                                                                         | 9,5x1,2 -     | 3 1       | 5                                                                                                               | 1/2" x 1/2" "     |
| 1                                                                                              |                   |                                                                                                                                                                                                                                                                                                                                                                                                                                                                                                                                                                                                                                                                                                                                                                                                                                                                                                                                                                                                                                                                                                                                                                                                                                                                                                                                                                                                                                                                                                                                                                                                                                                                                                                                                                                                                                                                                                                                                                                                                                                                                                                                |               | 1 del     |                                                                                                                 | The AN            |
| HO-KK                                                                                          | 15 -              | 26,3 /                                                                                                                                                                                                                                                                                                                                                                                                                                                                                                                                                                                                                                                                                                                                                                                                                                                                                                                                                                                                                                                                                                                                                                                                                                                                                                                                                                                                                                                                                                                                                                                                                                                                                                                                                                                                                                                                                                                                                                                                                                                                                                                         | 9,5x1,2 -     | 3         | 11                                                                                                              | ½" <b>x 1</b> " ' |
|                                                                                                | The second second | 11                                                                                                                                                                                                                                                                                                                                                                                                                                                                                                                                                                                                                                                                                                                                                                                                                                                                                                                                                                                                                                                                                                                                                                                                                                                                                                                                                                                                                                                                                                                                                                                                                                                                                                                                                                                                                                                                                                                                                                                                                                                                                                                             | NA.           | 14        | HOLLUL                                                                                                          |                   |
| HO-KK                                                                                          | 17,8 -            | <b>26,9</b> /                                                                                                                                                                                                                                                                                                                                                                                                                                                                                                                                                                                                                                                                                                                                                                                                                                                                                                                                                                                                                                                                                                                                                                                                                                                                                                                                                                                                                                                                                                                                                                                                                                                                                                                                                                                                                                                                                                                                                                                                                                                                                                                  | 12,5x1,5 -    | 5 1       | 8                                                                                                               | <b>'</b>          |
|                                                                                                |                   |                                                                                                                                                                                                                                                                                                                                                                                                                                                                                                                                                                                                                                                                                                                                                                                                                                                                                                                                                                                                                                                                                                                                                                                                                                                                                                                                                                                                                                                                                                                                                                                                                                                                                                                                                                                                                                                                                                                                                                                                                                                                                                                                | A M TN T      | F MAR     |                                                                                                                 |                   |
| HO-KK                                                                                          | 22 -              | 30 /                                                                                                                                                                                                                                                                                                                                                                                                                                                                                                                                                                                                                                                                                                                                                                                                                                                                                                                                                                                                                                                                                                                                                                                                                                                                                                                                                                                                                                                                                                                                                                                                                                                                                                                                                                                                                                                                                                                                                                                                                                                                                                                           | 12,5x1,5 -    | 5         | 15                                                                                                              | 1"x 1" 🛛 🏳        |
| 1                                                                                              |                   | . · · ·                                                                                                                                                                                                                                                                                                                                                                                                                                                                                                                                                                                                                                                                                                                                                                                                                                                                                                                                                                                                                                                                                                                                                                                                                                                                                                                                                                                                                                                                                                                                                                                                                                                                                                                                                                                                                                                                                                                                                                                                                                                                                                                        | CAR INA       |           |                                                                                                                 | A ST AN           |
| HO-KK                                                                                          | 32 -              | <b>50</b> /                                                                                                                                                                                                                                                                                                                                                                                                                                                                                                                                                                                                                                                                                                                                                                                                                                                                                                                                                                                                                                                                                                                                                                                                                                                                                                                                                                                                                                                                                                                                                                                                                                                                                                                                                                                                                                                                                                                                                                                                                                                                                                                    | 12,5x1,5 -    | 5         | 10                                                                                                              | <b>'</b>          |
| 1                                                                                              | 16                | for the second s |               |           | No Co                                                                                                           | 1 - 1 - 1 - 1 - 1 |
|                                                                                                | 1                 | Total .                                                                                                                                                                                                                                                                                                                                                                                                                                                                                                                                                                                                                                                                                                                                                                                                                                                                                                                                                                                                                                                                                                                                                                                                                                                                                                                                                                                                                                                                                                                                                                                                                                                                                                                                                                                                                                                                                                                                                                                                                                                                                                                        |               | THE .     | 1 North                                                                                                         | A Charles         |
| The <i>HO</i> honey comb belt with clinged edges (ZK) can be executed width the following main |                   |                                                                                                                                                                                                                                                                                                                                                                                                                                                                                                                                                                                                                                                                                                                                                                                                                                                                                                                                                                                                                                                                                                                                                                                                                                                                                                                                                                                                                                                                                                                                                                                                                                                                                                                                                                                                                                                                                                                                                                                                                                                                                                                                |               |           |                                                                                                                 |                   |
| dimensions:                                                                                    |                   |                                                                                                                                                                                                                                                                                                                                                                                                                                                                                                                                                                                                                                                                                                                                                                                                                                                                                                                                                                                                                                                                                                                                                                                                                                                                                                                                                                                                                                                                                                                                                                                                                                                                                                                                                                                                                                                                                                                                                                                                                                                                                                                                |               |           |                                                                                                                 |                   |
|                                                                                                |                   |                                                                                                                                                                                                                                                                                                                                                                                                                                                                                                                                                                                                                                                                                                                                                                                                                                                                                                                                                                                                                                                                                                                                                                                                                                                                                                                                                                                                                                                                                                                                                                                                                                                                                                                                                                                                                                                                                                                                                                                                                                                                                                                                | A Ann         |           |                                                                                                                 | C V N N           |
| 1 million                                                                                      | (S)               | (P)                                                                                                                                                                                                                                                                                                                                                                                                                                                                                                                                                                                                                                                                                                                                                                                                                                                                                                                                                                                                                                                                                                                                                                                                                                                                                                                                                                                                                                                                                                                                                                                                                                                                                                                                                                                                                                                                                                                                                                                                                                                                                                                            | (H x B)       | D         |                                                                                                                 |                   |
|                                                                                                | Pitch in the      | Pitch in the                                                                                                                                                                                                                                                                                                                                                                                                                                                                                                                                                                                                                                                                                                                                                                                                                                                                                                                                                                                                                                                                                                                                                                                                                                                                                                                                                                                                                                                                                                                                                                                                                                                                                                                                                                                                                                                                                                                                                                                                                                                                                                                   | Flat strip    | Cross rod | Weight                                                                                                          | the land          |
|                                                                                                | width (mm)        | length (mm)                                                                                                                                                                                                                                                                                                                                                                                                                                                                                                                                                                                                                                                                                                                                                                                                                                                                                                                                                                                                                                                                                                                                                                                                                                                                                                                                                                                                                                                                                                                                                                                                                                                                                                                                                                                                                                                                                                                                                                                                                                                                                                                    | dimensions    | diameter  | (kg/m2)                                                                                                         |                   |
|                                                                                                |                   |                                                                                                                                                                                                                                                                                                                                                                                                                                                                                                                                                                                                                                                                                                                                                                                                                                                                                                                                                                                                                                                                                                                                                                                                                                                                                                                                                                                                                                                                                                                                                                                                                                                                                                                                                                                                                                                                                                                                                                                                                                                                                                                                | XIIIY         |           |                                                                                                                 |                   |
| HO-ZK                                                                                          | 16 -              | <b>26,3</b> /                                                                                                                                                                                                                                                                                                                                                                                                                                                                                                                                                                                                                                                                                                                                                                                                                                                                                                                                                                                                                                                                                                                                                                                                                                                                                                                                                                                                                                                                                                                                                                                                                                                                                                                                                                                                                                                                                                                                                                                                                                                                                                                  | 9,5x1,2 -     | 3         | 11                                                                                                              | · 12              |