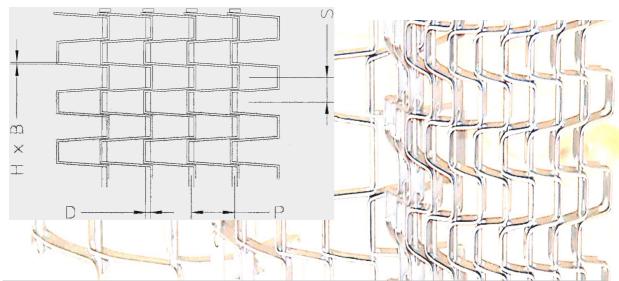

Version 1 – Jan 2006

ESSI

The standard HO honey comb belt with welded edges (KK) can be executed width the following main dimensions:

| 11                                                                                             | u 18              |                                                                                                                                                                                                                                                                                                                                                                                                                                                                                                                                                                                                                                                                                                                                                                                                                                                                                                                                                                                                                                                                                                                                                                                                                                                                                                                                                                                                                                                                                                                                                                                                                                                                                                                                                                                                                                                                                                                                                                                                                                                                                                                                | in the second | - les les |                                                                                                                 | A WANT            |
|------------------------------------------------------------------------------------------------|-------------------|--------------------------------------------------------------------------------------------------------------------------------------------------------------------------------------------------------------------------------------------------------------------------------------------------------------------------------------------------------------------------------------------------------------------------------------------------------------------------------------------------------------------------------------------------------------------------------------------------------------------------------------------------------------------------------------------------------------------------------------------------------------------------------------------------------------------------------------------------------------------------------------------------------------------------------------------------------------------------------------------------------------------------------------------------------------------------------------------------------------------------------------------------------------------------------------------------------------------------------------------------------------------------------------------------------------------------------------------------------------------------------------------------------------------------------------------------------------------------------------------------------------------------------------------------------------------------------------------------------------------------------------------------------------------------------------------------------------------------------------------------------------------------------------------------------------------------------------------------------------------------------------------------------------------------------------------------------------------------------------------------------------------------------------------------------------------------------------------------------------------------------|---------------|-----------|-----------------------------------------------------------------------------------------------------------------|-------------------|
| 21                                                                                             | (S)               | (P)                                                                                                                                                                                                                                                                                                                                                                                                                                                                                                                                                                                                                                                                                                                                                                                                                                                                                                                                                                                                                                                                                                                                                                                                                                                                                                                                                                                                                                                                                                                                                                                                                                                                                                                                                                                                                                                                                                                                                                                                                                                                                                                            | (H x B)       | D         | The second se | rican/English     |
|                                                                                                | Pitch in the      | Pitch in the                                                                                                                                                                                                                                                                                                                                                                                                                                                                                                                                                                                                                                                                                                                                                                                                                                                                                                                                                                                                                                                                                                                                                                                                                                                                                                                                                                                                                                                                                                                                                                                                                                                                                                                                                                                                                                                                                                                                                                                                                                                                                                                   | Flat strip    | Cross rod | Weight                                                                                                          | look-a-likes      |
|                                                                                                | width (mm)        | length (mm)                                                                                                                                                                                                                                                                                                                                                                                                                                                                                                                                                                                                                                                                                                                                                                                                                                                                                                                                                                                                                                                                                                                                                                                                                                                                                                                                                                                                                                                                                                                                                                                                                                                                                                                                                                                                                                                                                                                                                                                                                                                                                                                    | dimensions    | diameter  | (kg/m2)                                                                                                         | typing 📸 👔        |
|                                                                                                |                   |                                                                                                                                                                                                                                                                                                                                                                                                                                                                                                                                                                                                                                                                                                                                                                                                                                                                                                                                                                                                                                                                                                                                                                                                                                                                                                                                                                                                                                                                                                                                                                                                                                                                                                                                                                                                                                                                                                                                                                                                                                                                                                                                | The second    | AV40      |                                                                                                                 |                   |
| HO-KK                                                                                          | 14 -              | 13,7 /                                                                                                                                                                                                                                                                                                                                                                                                                                                                                                                                                                                                                                                                                                                                                                                                                                                                                                                                                                                                                                                                                                                                                                                                                                                                                                                                                                                                                                                                                                                                                                                                                                                                                                                                                                                                                                                                                                                                                                                                                                                                                                                         | 9,5x1,2 -     | 3 1       | 5                                                                                                               | 1/2" x 1/2" "     |
| 1                                                                                              |                   |                                                                                                                                                                                                                                                                                                                                                                                                                                                                                                                                                                                                                                                                                                                                                                                                                                                                                                                                                                                                                                                                                                                                                                                                                                                                                                                                                                                                                                                                                                                                                                                                                                                                                                                                                                                                                                                                                                                                                                                                                                                                                                                                |               | 1 del     |                                                                                                                 | The AN            |
| HO-KK                                                                                          | 15 -              | 26,3 /                                                                                                                                                                                                                                                                                                                                                                                                                                                                                                                                                                                                                                                                                                                                                                                                                                                                                                                                                                                                                                                                                                                                                                                                                                                                                                                                                                                                                                                                                                                                                                                                                                                                                                                                                                                                                                                                                                                                                                                                                                                                                                                         | 9,5x1,2 -     | 3         | 11                                                                                                              | ½" <b>x 1</b> " ' |
|                                                                                                | The second second | 11                                                                                                                                                                                                                                                                                                                                                                                                                                                                                                                                                                                                                                                                                                                                                                                                                                                                                                                                                                                                                                                                                                                                                                                                                                                                                                                                                                                                                                                                                                                                                                                                                                                                                                                                                                                                                                                                                                                                                                                                                                                                                                                             | NA.           | 14        | HOLLUL                                                                                                          |                   |
| HO-KK                                                                                          | 17,8 -            | <b>26,9</b> /                                                                                                                                                                                                                                                                                                                                                                                                                                                                                                                                                                                                                                                                                                                                                                                                                                                                                                                                                                                                                                                                                                                                                                                                                                                                                                                                                                                                                                                                                                                                                                                                                                                                                                                                                                                                                                                                                                                                                                                                                                                                                                                  | 12,5x1,5 -    | 5 1       | 8                                                                                                               | <b>'</b>          |
|                                                                                                |                   |                                                                                                                                                                                                                                                                                                                                                                                                                                                                                                                                                                                                                                                                                                                                                                                                                                                                                                                                                                                                                                                                                                                                                                                                                                                                                                                                                                                                                                                                                                                                                                                                                                                                                                                                                                                                                                                                                                                                                                                                                                                                                                                                | A M TN T      | F MAR     |                                                                                                                 |                   |
| HO-KK                                                                                          | 22 -              | 30 /                                                                                                                                                                                                                                                                                                                                                                                                                                                                                                                                                                                                                                                                                                                                                                                                                                                                                                                                                                                                                                                                                                                                                                                                                                                                                                                                                                                                                                                                                                                                                                                                                                                                                                                                                                                                                                                                                                                                                                                                                                                                                                                           | 12,5x1,5 -    | 5         | 15                                                                                                              | 1"x 1" 🛛 🏳        |
| 1                                                                                              |                   | . · · ·                                                                                                                                                                                                                                                                                                                                                                                                                                                                                                                                                                                                                                                                                                                                                                                                                                                                                                                                                                                                                                                                                                                                                                                                                                                                                                                                                                                                                                                                                                                                                                                                                                                                                                                                                                                                                                                                                                                                                                                                                                                                                                                        | CAR INA       |           |                                                                                                                 | A ST AN           |
| HO-KK                                                                                          | 32 -              | <b>50</b> /                                                                                                                                                                                                                                                                                                                                                                                                                                                                                                                                                                                                                                                                                                                                                                                                                                                                                                                                                                                                                                                                                                                                                                                                                                                                                                                                                                                                                                                                                                                                                                                                                                                                                                                                                                                                                                                                                                                                                                                                                                                                                                                    | 12,5x1,5 -    | 5         | 10                                                                                                              | <b>'</b>          |
| 1                                                                                              | 16                | for the second s |               |           | No Co                                                                                                           | 1 - 1 - 1 - 1 - 1 |
|                                                                                                | 1                 | Total .                                                                                                                                                                                                                                                                                                                                                                                                                                                                                                                                                                                                                                                                                                                                                                                                                                                                                                                                                                                                                                                                                                                                                                                                                                                                                                                                                                                                                                                                                                                                                                                                                                                                                                                                                                                                                                                                                                                                                                                                                                                                                                                        |               | THE .     | 1 North                                                                                                         | A Charles         |
| The <i>HO</i> honey comb belt with clinged edges (ZK) can be executed width the following main |                   |                                                                                                                                                                                                                                                                                                                                                                                                                                                                                                                                                                                                                                                                                                                                                                                                                                                                                                                                                                                                                                                                                                                                                                                                                                                                                                                                                                                                                                                                                                                                                                                                                                                                                                                                                                                                                                                                                                                                                                                                                                                                                                                                |               |           |                                                                                                                 |                   |
| dimensions:                                                                                    |                   |                                                                                                                                                                                                                                                                                                                                                                                                                                                                                                                                                                                                                                                                                                                                                                                                                                                                                                                                                                                                                                                                                                                                                                                                                                                                                                                                                                                                                                                                                                                                                                                                                                                                                                                                                                                                                                                                                                                                                                                                                                                                                                                                |               |           |                                                                                                                 |                   |
|                                                                                                |                   |                                                                                                                                                                                                                                                                                                                                                                                                                                                                                                                                                                                                                                                                                                                                                                                                                                                                                                                                                                                                                                                                                                                                                                                                                                                                                                                                                                                                                                                                                                                                                                                                                                                                                                                                                                                                                                                                                                                                                                                                                                                                                                                                | A Ann         |           |                                                                                                                 | C V N N           |
| 1 million                                                                                      | (S)               | (P)                                                                                                                                                                                                                                                                                                                                                                                                                                                                                                                                                                                                                                                                                                                                                                                                                                                                                                                                                                                                                                                                                                                                                                                                                                                                                                                                                                                                                                                                                                                                                                                                                                                                                                                                                                                                                                                                                                                                                                                                                                                                                                                            | (H x B)       | D         |                                                                                                                 |                   |
|                                                                                                | Pitch in the      | Pitch in the                                                                                                                                                                                                                                                                                                                                                                                                                                                                                                                                                                                                                                                                                                                                                                                                                                                                                                                                                                                                                                                                                                                                                                                                                                                                                                                                                                                                                                                                                                                                                                                                                                                                                                                                                                                                                                                                                                                                                                                                                                                                                                                   | Flat strip    | Cross rod | Weight                                                                                                          | the land          |
|                                                                                                | width (mm)        | length (mm)                                                                                                                                                                                                                                                                                                                                                                                                                                                                                                                                                                                                                                                                                                                                                                                                                                                                                                                                                                                                                                                                                                                                                                                                                                                                                                                                                                                                                                                                                                                                                                                                                                                                                                                                                                                                                                                                                                                                                                                                                                                                                                                    | dimensions    | diameter  | (kg/m2)                                                                                                         |                   |
|                                                                                                |                   |                                                                                                                                                                                                                                                                                                                                                                                                                                                                                                                                                                                                                                                                                                                                                                                                                                                                                                                                                                                                                                                                                                                                                                                                                                                                                                                                                                                                                                                                                                                                                                                                                                                                                                                                                                                                                                                                                                                                                                                                                                                                                                                                | XIIIY         |           |                                                                                                                 |                   |
| HO-ZK                                                                                          | 16 -              | <b>26,3</b> /                                                                                                                                                                                                                                                                                                                                                                                                                                                                                                                                                                                                                                                                                                                                                                                                                                                                                                                                                                                                                                                                                                                                                                                                                                                                                                                                                                                                                                                                                                                                                                                                                                                                                                                                                                                                                                                                                                                                                                                                                                                                                                                  | 9,5x1,2 -     | 3         | 11                                                                                                              | · 12              |