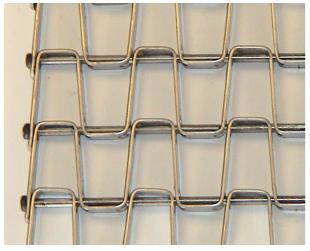

HO-KK honey comb belt with welded edges

HO-ZK honey comb belt with clinged edges

The *HO* honey comb belt is a well known traditional conveyor belt. The belt has been designed for a great many straight applications, constructions and process conditions.

The *HO* honey comb belt is constructed of cross rods and a flat metal strip. At the sides of the belt the cross rods have a welded ring (welded edges). In a number of dimensions it is possible to give the sides of the belt a clinged edge. There are a number of predefined belt executions with different pitches and material dimensions. The belt can also be provided with side plates or flights. The belt width is determined by the belt specification and the number of odd spaces. The belt width can be chosen from ca. 50 mm until 3500 mm.