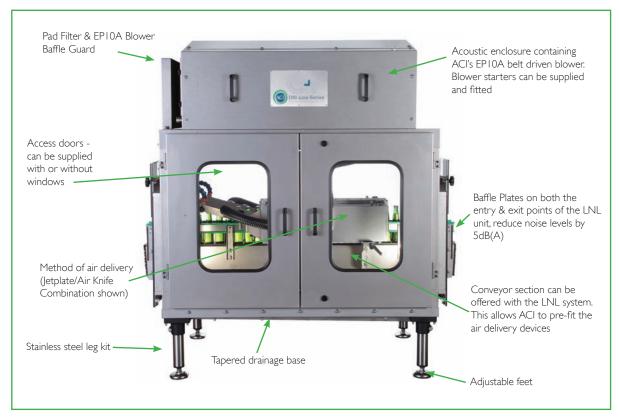

ACI's premium drying system whereby the centrifugal blower and the air delivery device(s) are housed within a robust stainless steel enclosure. The LNL design protects the centrifugal blower from any water-spray contamination as well as containing noise emissions.

# 'LNL' (Low Noise Level) Drying System

ACI's 'LNL' drying system is a fully enclosed unit as both the EP10A compact blower and the chosen air delivery device(s) are housed within a sealed, robust acoustic enclosure. This not only protects the blower unit from water/spray contamination, but also attenuates noise levels well below 85dB(A). Noise reduction (baffle tunnels) can also be added to exit and entry points of the enclosure, further reducing noise levels by approximately 5dB(A). In addition, ACI offer a length of conveyor section allowing air delivery devices to be pre-fitted before delivery.