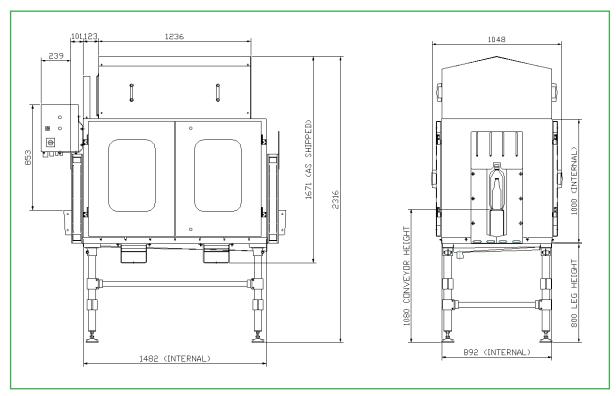

St.St.Air Knives with 4 flexible nozzles | LNL-05 15KW        |

Drying Systems for the Filling Industry www.bottlecandrying.com



### **Air Control Industries**

# 'LNL' (Low Noise Level) Drying System

ACI's 'LNL' drying system is a fully enclosed unit as both the EP10A compact blower and the chosen air delivery device(s) are housed within a sealed, robust acoustic enclosure. This not only protects the blower unit from water/spray contamination, but also attenuates noise levels well below 85dB(A). Noise reduction (baffle tunnels) can also be added to exit and entry points of the enclosure, further reducing noise levels by approximately 5dB(A). In addition, ACI offer a length of conveyor section allowing air delivery devices to be pre-fitted before delivery.

#### 'LNL' outline drawing



#### Other options:

These will include the following:

#### Air delivery devices

ACI can offer a number of alternatives to delivering the air to the product, including Stainless Steel air knives, JetPlates, Can Tunnels, Neck and Cap Dryers.

#### **Enclosures and pedestals**

A number of mounting configurations/blower enclosures are available. Detailed advice can be given to customers on application by ACI's Technical Sales Department.

#### Starters

ACI are able to offer a range of starters for all budgets.





Ref: DRI-Line DS 2014/VI

Please note (1) - all drawings measurements are in millimeters (mm)
Please note (2) - above technical specifications are subject to change

#### Air Control Industries Ltd

Weycroft Avenue, Millwey Rise Industrial Estate, Axminster, Devon, EX13 5HU,