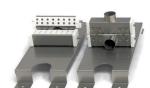

## **CABLE DRYER**

The unit is fully enclosed, adjustable and has a footprint of only **950mm long,** which enables it to be easily installed into most production lines.

The system is available with a choice of **three different drying modules** to suit most applications.

The Cable Dryer includes a side channel blower to run. More information is available on request.

| Product           | Pressure: up to > 230In.Swg (8.3PSI)          |  |  |
|-------------------|-----------------------------------------------|--|--|
| Specifications    | Air Temperature: up 100C° (212F°)             |  |  |
|                   | Diameter: 0.2 - 65mm                          |  |  |
|                   | Running Speeds: up to 1200m/min (3,937ft/min) |  |  |
| Standard          | 3Ph, 400/480V, 50/60Hz                        |  |  |
| Electrical Supply | IP55 motor protection                         |  |  |