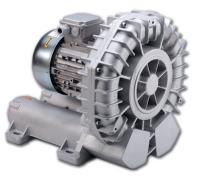

The Cable Dryer includes a side channel blower to run. More information is available on request.

| Product           | Pressure: up to > 230In.Swg (8.3PSI)          |  |  |
|-------------------|-----------------------------------------------|--|--|
| Specifications    | Air Temperature: up 100C° (212F°)             |  |  |
|                   | Diameter: 0.2 - 65mm                          |  |  |
|                   | Running Speeds: up to 1200m/min (3,937ft/min) |  |  |
| Standard          | 3Ph, 400/480V, 50/60Hz                        |  |  |
| Electrical Supply | IP55 motor protection                         |  |  |