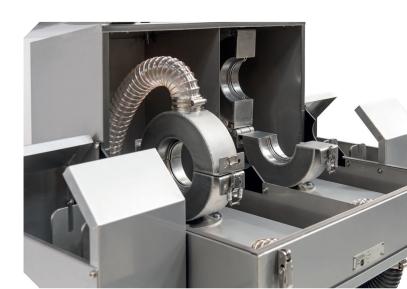

## **CABLE DRYER**

The unit is fully enclosed, adjustable and has a footprint of only **950mm long,** which enables it to be easily installed into most production lines.

The system is available with a choice of **three different drying modules** to suit most applications.

The Cable Dryer includes a side channel blower to run. More information is available on request.

| Product           | Pressure: up to > 230In.Swg (8.3PSI)          |  |  |
|-------------------|-----------------------------------------------|--|--|
| Specifications    | Air Temperature: up 100C° (212F°)             |  |  |
|                   | Diameter: 0.2 - 65mm                          |  |  |
|                   | Running Speeds: up to 1200m/min (3,937ft/min) |  |  |
| Standard          | 3Ph, 400/480V, 50/60Hz                        |  |  |
| Electrical Supply | IP55 motor protection                         |  |  |