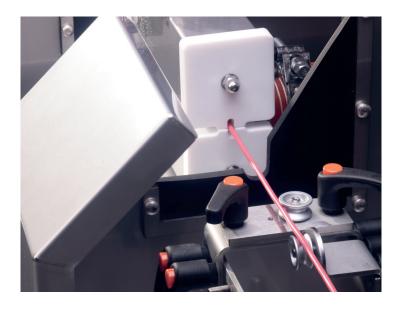

## **CABLE DRYER**

Custom drying systems for wires, cables and extrusions

ACI's Cable Dryer is a compact and efficient system that greatly **improves drying speed** while reducing energy consumption.

The Cable Dryer has been engineered to effectively **remove residual moisture** from **water-cooled insulated wire, cable and extruded products.** 

It is particularly **effective in small diameter** production where the system enables reliable production rates of **up to 1,200 metres per minute.** 

As well as achieving major running cost savings, the unit brings the added benefit of reduced quality check failure rates and lower energy consumption.

## **CABLE DRYER**

The unit is fully enclosed, adjustable and has a footprint of only **950mm long,** which enables it to be easily installed into most production lines.

The system is available with a choice of **three different drying modules** to suit most applications.