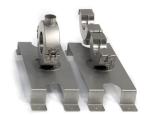

## **CABLE DRYER**

The unit is fully enclosed, adjustable and has a footprint of only **950mm long,** which enables it to be easily installed into most production lines.

The system is available with a choice of **three different drying modules** to suit most applications.

The Cable Dryer includes a side channel blower to run. More information is available on request.

| Product           | Pressure: up to > 230In.Swg (8.3PSI)          |  |  |
|-------------------|-----------------------------------------------|--|--|
| Specifications    | Air Temperature: up 100C° (212F°)             |  |  |
|                   | Diameter: 0.2 - 65mm                          |  |  |
|                   | Running Speeds: up to 1200m/min (3,937ft/min) |  |  |
| Standard          | 3Ph, 400/480V, 50/60Hz                        |  |  |
| Electrical Supply | IP55 motor protection                         |  |  |