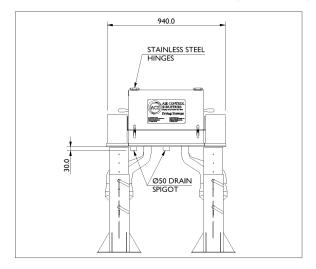

## **CABLE DRYER**

The unit is fully enclosed, adjustable and has a footprint of only **950mm long,** which enables it to be easily installed into most production lines.

The system is available with a choice of **three different drying modules** to suit most applications.

Dimensions can be tailored to customer's requirements depending on the size of cable that needs to be dried.

For more information contact us: E: sales@aircontrolindustries.com • T: +44 1297 529242 www.aircontrolindustries.com/cables