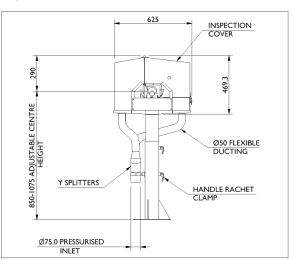

## **CABLE DRYER**

The unit is fully enclosed, adjustable and has a footprint of only **950mm long,** which enables it to be easily installed into most production lines.

The system is available with a choice of **three different drying modules** to suit most applications.

Dimensions can be tailored to customer's requirements depending on the size of cable that needs to be dried.

For more information contact us: E: sales@aircontrolindustries.com • T: +44 1297 529242 www.aircontrolindustries.com/cables