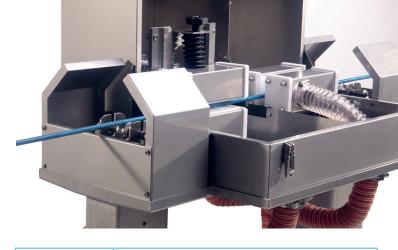

It is particularly **effective in small diameter** production where the system enables reliable production rates of **up to 1,200 metres per minute.** 

As well as achieving major running cost savings, the unit brings the added benefit of reduced quality check failure rates and lower energy consumption.

Drying cable range: Ø 0.2mm to Ø 65mm

## **Key Features:**

- Cable diameters 0.2mm to 65mm
- Drying speed- up to 1,200m/min
- Compact/drop-in solution 950mm long
- No compressed air
- Enhanced drying efficiency
- Reduced energy consumption
- Lower noise levels
- Reduced quality check failure rates
- Reduced production costs