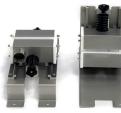

## **CABLE DRYER**

The unit is fully enclosed, adjustable and has a footprint of only **950mm long,** which enables it to be easily installed into most production lines.

The system is available with a choice of **three different drying modules** to suit most applications.

The Cable Dryer includes a side channel blower to run. More information is available on request.

| Product           | Pressure: up to > 230In.Swg (8.3PSI)          |  |  |
|-------------------|-----------------------------------------------|--|--|
| Specifications    | Air Temperature: up 100C° (212F°)             |  |  |
|                   | Diameter: 0.2 - 65mm                          |  |  |
|                   | Running Speeds: up to 1200m/min (3,937ft/min) |  |  |
| Standard          | 3Ph, 400/480V, 50/60Hz                        |  |  |
| Electrical Supply | IP55 motor protection                         |  |  |