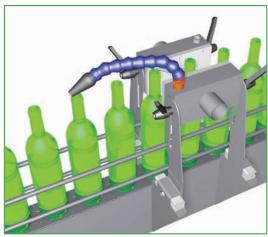

#### 'Spider' Nozzle Manifold

ACl's 'Spider' Manifold is a nozzle arrangement designed to target specific problem areas such as under crown caps, the necks of wine or beer bottles.

The 'Spider' Manifold includes:

- A polypropylene manifold with up to 10 PDM nozzles
- · A stainless steel and polymide cantilevered clamp kit

Drying Systems for the Filling Industry www.bottlecandrying.com