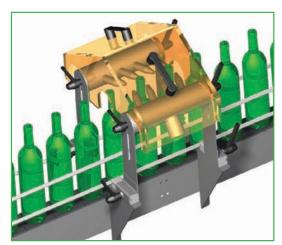

#### **Crown Cap Dryer**

ACI's Bottle Cap Dryer is a nozzle manifold specifically designed to target and remove water from the crown cap area of glass bottles to prevent and reduce the possibility of corrosion and contamination.

The Bottle Cap Dryer design includes:

- Two stainless steel (314) manifolds with 4 discharge nozzles (each nozzle is Ø9mm)
- · A clear Makralon splash cover fitted with handle