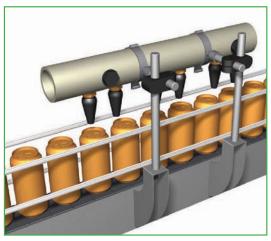

#### **Neck Dryer**

ACI's Neck Dryer is specifically intended for the drying of wine bottle necks so that labels will adhere effectively.

The design comprises of two stainless steel plenums, with a JetPlate discharge made from PE1000. Each plate has two slots of  $100 \times 1.5 \text{mm}$  and a pre-determined slot pattern, allowing air to remove liquid from the product. The brackets that are supplied with this unit also allow for easy movement and adjustment.

The Neck Dryer fits over existing conveyor guide bars so no modification required. The unit can be adjusted to suit various sizes of product by modifying the position of the supplied brackets.