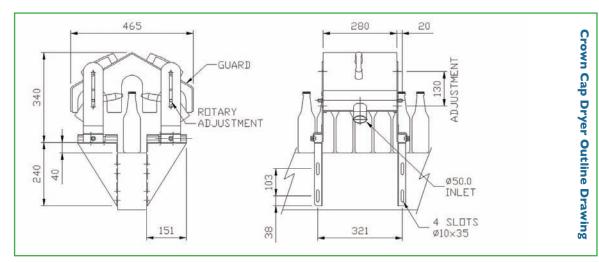

#### **Crown Cap Dryer**

ACI's Bottle Cap Dryer is a nozzle manifold specifically designed to target and remove water from the crown cap area of glass bottles to prevent and reduce the possibility of corrosion and contamination.

The Bottle Cap Dryer design includes:

- Two stainless steel (314) manifolds with 4 discharge nozzles (each nozzle is Ø9mm)
- · A clear Makralon splash cover fitted with handle