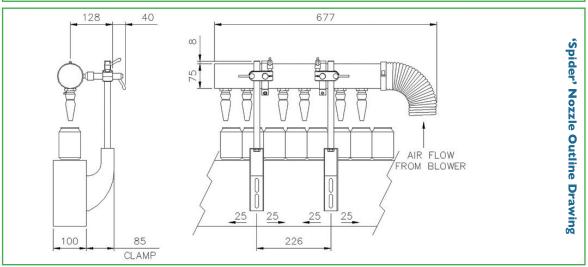

#### 'Spider' Nozzle Manifold

ACl's 'Spider' Manifold is a nozzle arrangement designed to target specific problem areas such as under crown caps, the necks of wine or beer bottles.

The 'Spider' Manifold includes:

- A polypropylene manifold with up to 10 PDM nozzles
- · A stainless steel and polymide cantilevered clamp kit

Drying Systems for the Filling Industry www.bottlecandrying.com