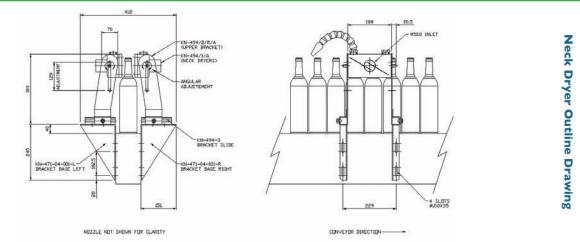

#### **Neck Dryer**

ACI's Neck Dryer is specifically intended for the drying of wine bottle necks so that labels will adhere effectively.

The design comprises of two stainless steel plenums, with a JetPlate discharge made from PE1000. Each plate has two slots of  $100 \times 1.5 \text{mm}$  and a pre-determined slot pattern, allowing air to remove liquid from the product. The brackets that are supplied with this unit also allow for easy movement and adjustment.

The Neck Dryer fits over existing conveyor guide bars so no modification required. The unit can be adjusted to suit various sizes of product by modifying the position of the supplied brackets.