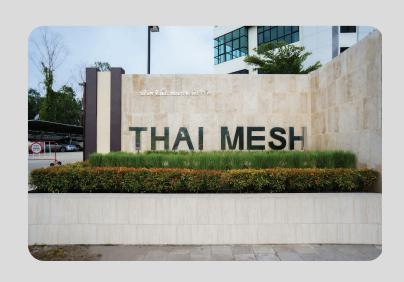

### Thai Mesh factory

Lam Luk Ka, Pathum Thani

Landscape garden, road, curb, walkway and tiles work 1,500 sqm Fountain, fence and company signage Electrical and lighting system Project value (baht): 3,350,000