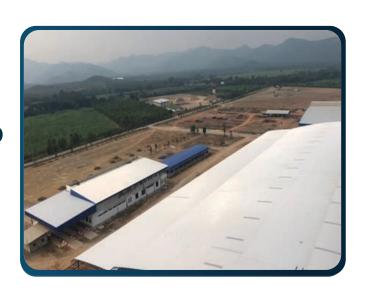

# Factory yard for VCF group

Paktho, Ratchaburi

Designing buildings (65,000 sqm) for the VCF group's new animal feed factory yard Project value (baht): 700,000,000