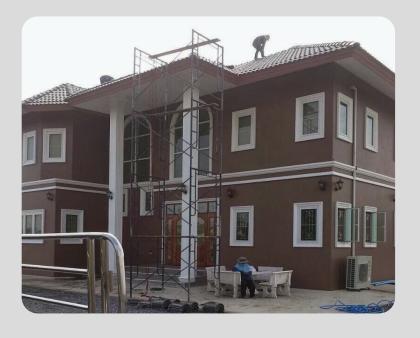

### Private house

Sukhumwit 65, Bangkok

Constructing new house (420 sqm), garage, fence, and lanscape Project value (baht): 10,000,000

#### Private house

Trinoy, Pathumthani

Constructing house (350 sqm) and exterior kitchen (60 sqm)
Project value (baht): 4,500,000

#### Private house

Intamara Soi 37, Bangkok Constructing private house (330 sqm) garage with 4 parking units Project value (baht): 4,500,000