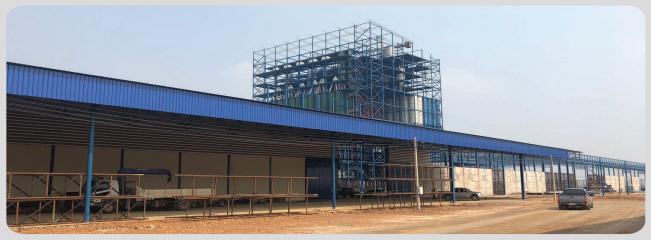

# Factory yard for VCF group

Paktho, Ratchaburi

Designing buildings (65,000 sqm) for the VCF group's new animal feed factory yard Project value (baht): 700,000,000