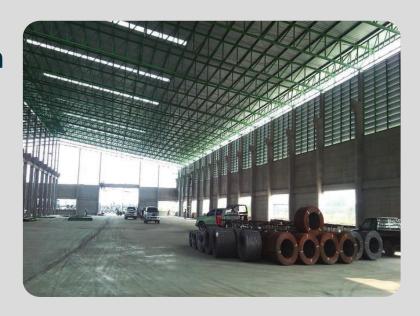

# Factory yard for VCF group

Paktho, Ratchaburi

Designing buildings (65,000 sqm) for the VCF group's new animal feed factory yard Project value (baht): 700,000,000

# New Factory Thai Mesh

Bang Nam Priao, Chachoengsao

Constructing factory (60x120x10m, 7200 sqm) Crane, lighting, road, and drainage system Project value (baht): 45,000,000