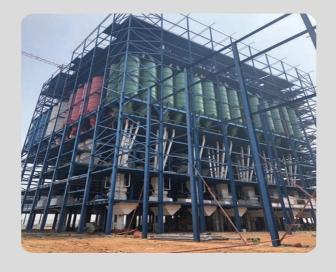

# Factory yard for VCF group

Paktho, Ratchaburi

Designing buildings (65,000 sqm) for the VCF group's new animal feed factory yard Project value (baht): 700,000,000