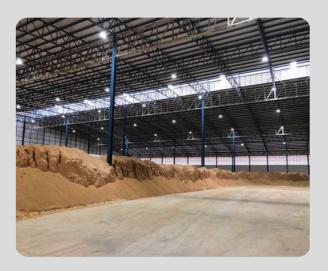

# Factory yard for VCF group

Paktho, Ratchaburi

Designing buildings (65,000 sqm) for the VCF group's new animal feed factory yard Project value (baht): 700,000,000