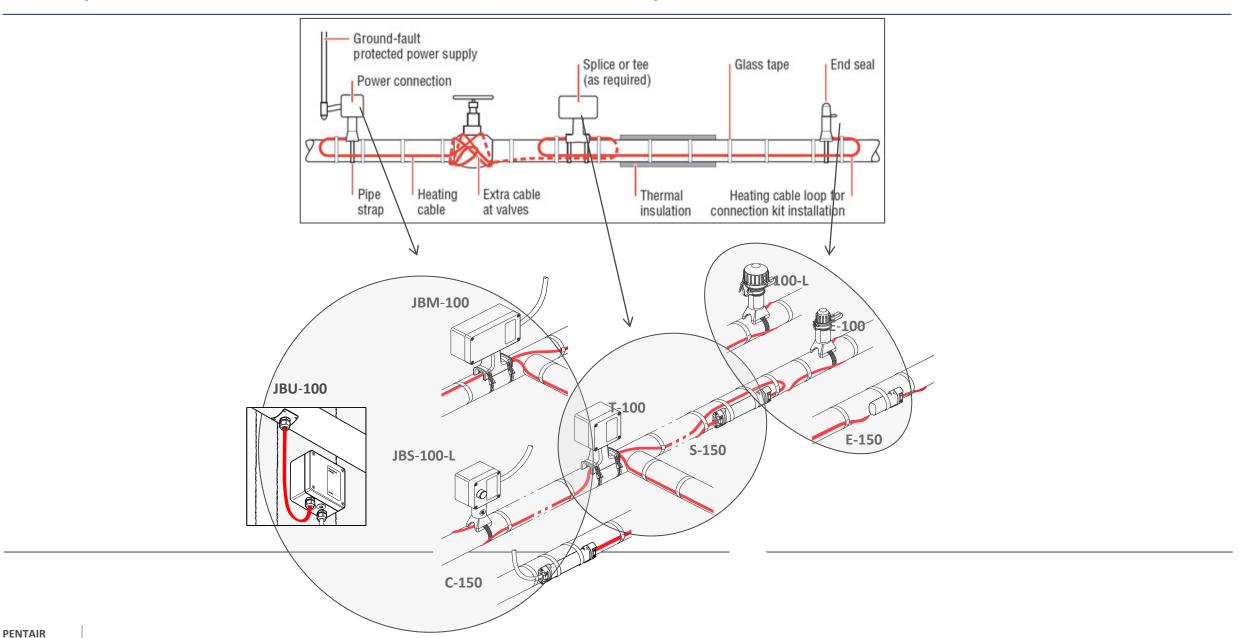

## Control & Monitoring (หัวข้อ Control & Monitoring )

|                                     | Mechanical                                             | Mechanical Dual sensing                                | Electronic<br>Field                |
|-------------------------------------|--------------------------------------------------------|--------------------------------------------------------|------------------------------------|
| Line sensing low/medium temperature | T-M-10-S/0+50C<br>T-M-10-S/0+200C<br>T-M-10-S/+50+300C | T-M-20-S/0+50C<br>T-M-20-S/0+200C<br>T-M-20-S/+50+300C | AT-TS-14 RAYSTAT- CONTROL-10       |
| Line sensing High temperature       |                                                        |                                                        | DigiTrace NGC-20                   |
| Ambient sensing                     | T-M-10-S/0+50C                                         |                                                        | AT-TS-13                           |
| PASC                                |                                                        |                                                        | RAYSTAT-ECO-10<br>DigiTrace NGC-20 |
| Multi circuit control               |                                                        |                                                        | DigiTrace NGC-20                   |