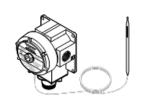

## Control & Monitoring (หัวข้อ Control & Monitoring )

|                                     | Mechanical                                             | Mechanical Dual sensing                                | Electronic<br>Field                |
|-------------------------------------|--------------------------------------------------------|--------------------------------------------------------|------------------------------------|
| Line sensing low/medium temperature | T-M-10-S/0+50C<br>T-M-10-S/0+200C<br>T-M-10-S/+50+300C | T-M-20-S/0+50C<br>T-M-20-S/0+200C<br>T-M-20-S/+50+300C | AT-TS-14 RAYSTAT- CONTROL-10       |
| Line sensing High temperature       |                                                        |                                                        | DigiTrace NGC-20                   |
| Ambient sensing                     | T-M-10-S/0+50C                                         |                                                        | AT-TS-13                           |
| PASC                                |                                                        |                                                        | RAYSTAT-ECO-10<br>DigiTrace NGC-20 |
| Multi circuit control               |                                                        |                                                        | DigiTrace NGC-20                   |