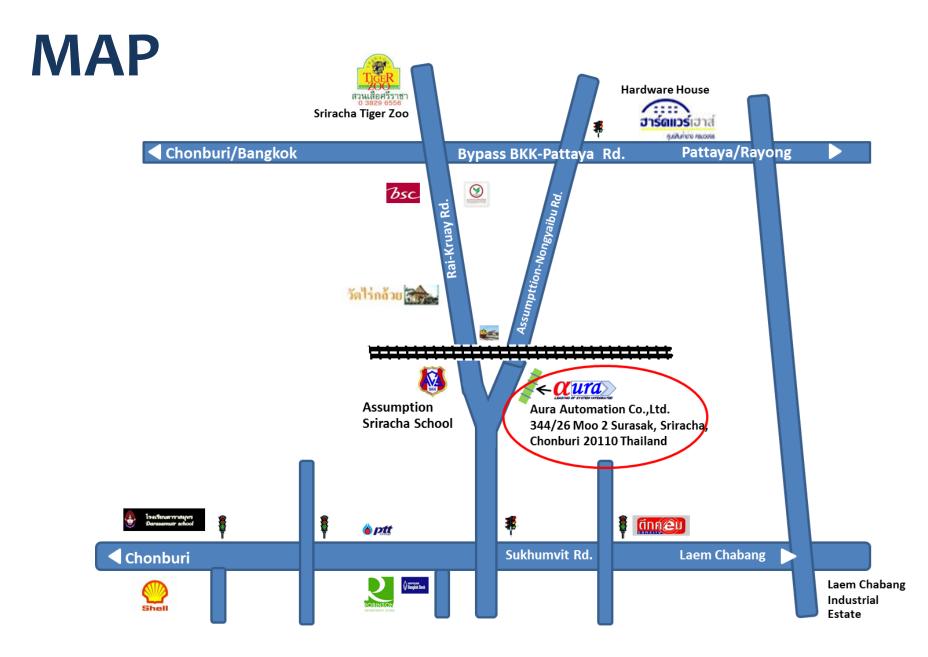

### Who We Are

Company Name: Aura Automation Co., Ltd. Foundation : 2012 Office Location: 344/26 Moo 2, Surasak, Sriracha, Chonburi Thailand 20110 Tel. No: (66) 86 407 3937 Email: sales@aura-automation.com https://www.aura-automation.co.th