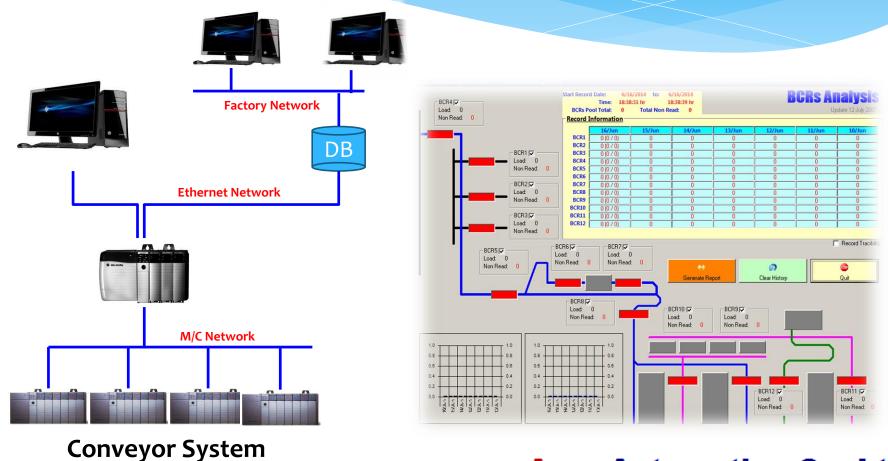

# **Conveyor System**

### **Our Competencies / Capabilities**

#### LITE LOAD CONVEYORS

- Belt Conveyor
- Roller Conveyor
- Sorter Conveyor
- QC Conveyor

#### **HEAVY LOAD CONVEYOR**

- Rubber Conveyor
- Lifting Conveyor
- □ Incline / Decline Conveyor
- Portable Conveyor

#### AUTOMATIC SORTER SYSTEM

PI2L / Barcode / RFID / Data Tracking

#### STORAGE SYSTEM

Magazine / Palletizer

### **Aura** Automation Co. Ltd

Michelin Factory- Barcode Tracking