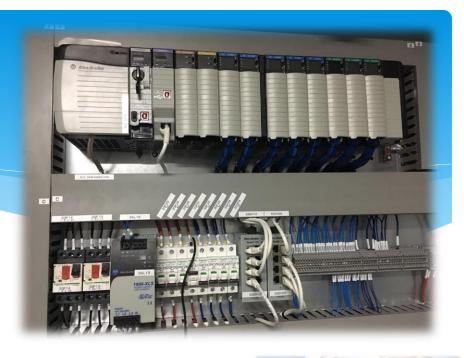

#### PLC & HMI (PANELVIEW)

- Allen-Bradley
- Siemens
- Mitsubishi

#### **CABINET BUILDER**

- Control Cabinet (PLC, Control system)
- Power Cabinet (MDB / LP)