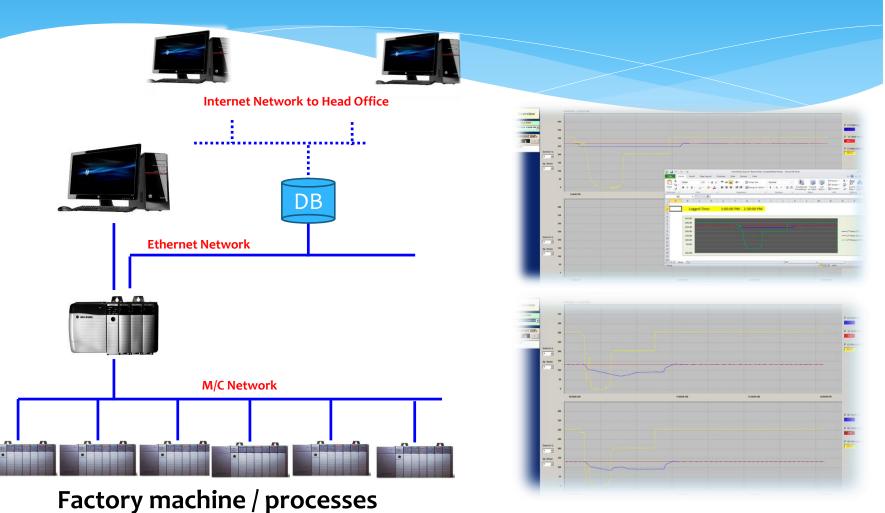

### **Aura Automation Co. Ltd**

GOODYEAR FACTORY (Dec 2013) – Data Logger, Curing Machine