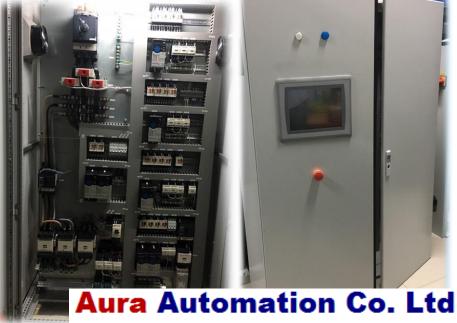

#### **CABINET BUILDER**

- Control Cabinet (PLC, Control system)
- Power Cabinet (MDB / LP)