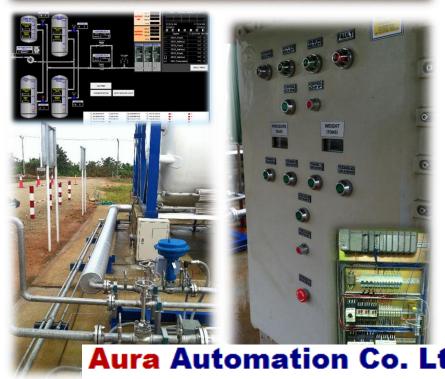

Project Name: Silos weighing Control system

Project Partner: -

#### Scope Of Supply: Turnkey Automation System

Engineering's scope

- Study/Design, Create new EE drawing.
- PLC Programming
- HMI Programming
- User manual and Training documentation
- Training & Commissioning
- Cabinet wiring, IO testing
- On-site installation
- Follow up