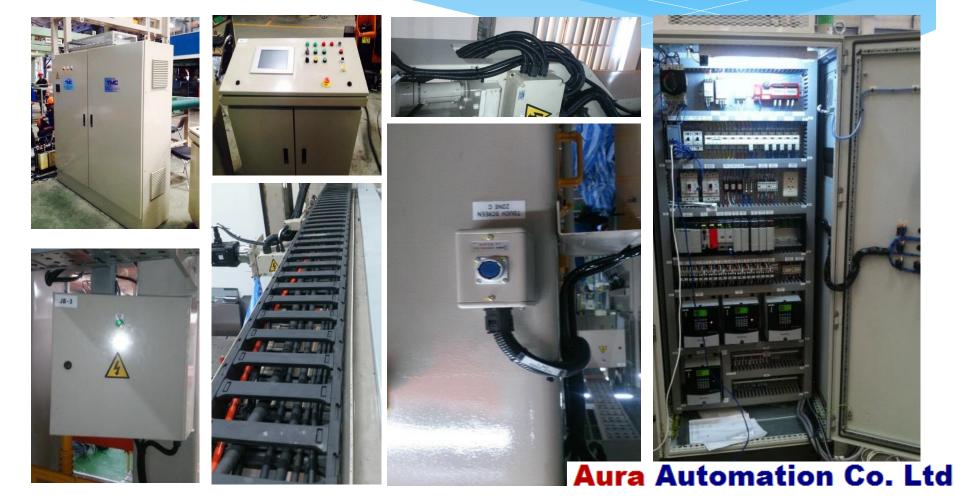

#### **CABINET BUILDER**

- Control Cabinet (PLC, Control system)
- Power Cabinet (MDB / LP)

#### **Electrical Equipment & Accessories**

- PLC / INVERTERS / MOTORS
- ➢ SENSOR / SWITCHES / LAMP / LED
- CABLE & ACCESSORIES
- CABINET