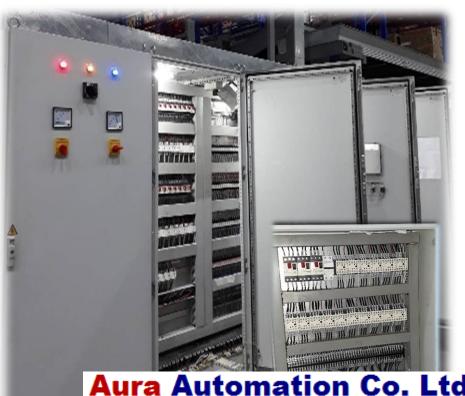

#### **CABINET BUILDER**

- Control Cabinet (PLC, Control system)
- Power Cabinet (MDB / LP)