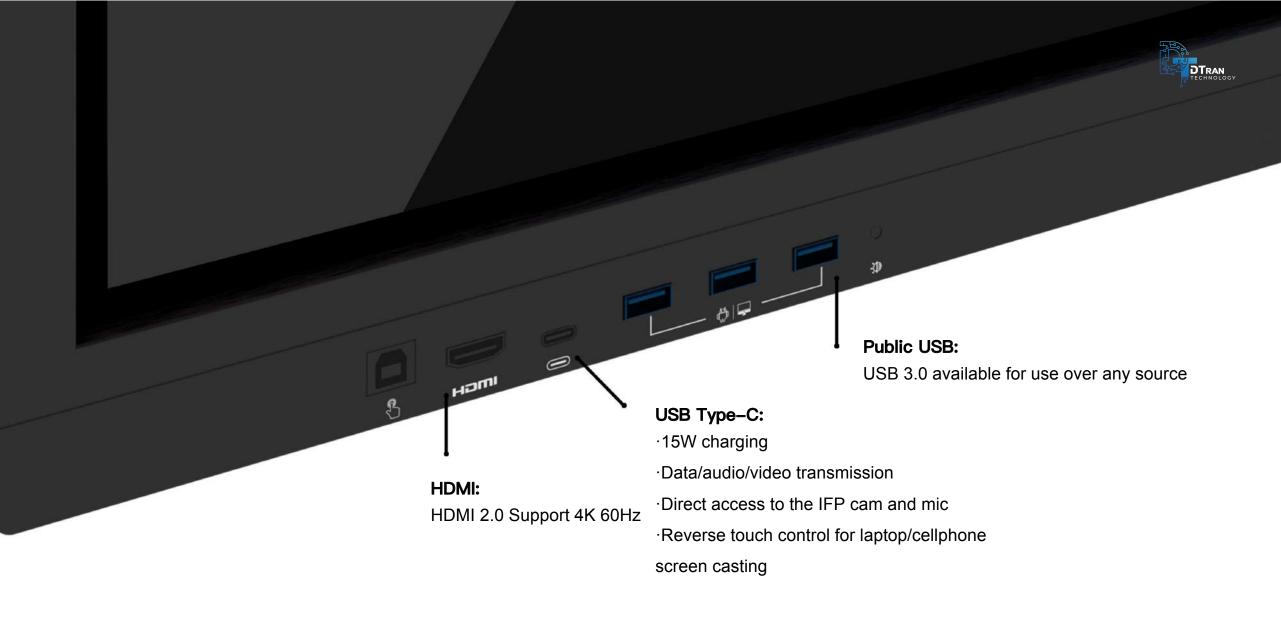

tive flat panel display. With a more stable system and abundant collaborative tools available at your fingertips, bringing user operations more seamless and effortless.





#### Zero+ Bonding Touch Screen

Fully upgraded zero+ bonding technology guarantees 0~1mm air gap between LCD panel and glass, taking screen image quality to the higher level.









### Infrared Ultra Fine Writing

Infrared Ultra Fine (IUF) technology empowers the screen instant response and high precision, revitalizing more vivid and natural writing as pen-on-paper experience.



20-point touch



20-point writing







#### Windows Ink Compatible

Support direct writing on MS Office documents, save annotations in the original file and share. With multifunctional collaborative lnk, you will never lose a thought.



#### Every interface counts





## 3-in-1 Power button, more than a switch



Put screen into sleep mode



Shut down the OPS



Power off the IFP



#### Ambient light sensor – Auto adjust brightness

Integrated with a smart ambient light sensor so that the screen brightness can be adjusted automatically to the surroundings. It protects the users'eyes so that they can watch the screen content more comfortably.



#### Upgraded Video Conference

Integrating VC module, an instant remote meeting can be easily started.







8 Mic Arrays



2\*15W Speakers





#### Bring Your Own Meeting\*

As a natural extension of BYOD, BYOM allows you to wirelessly access the camera of TE1100 Pro and start the video conference with your preferred UC platform.

\*Works with IQShare Button C3 Pro