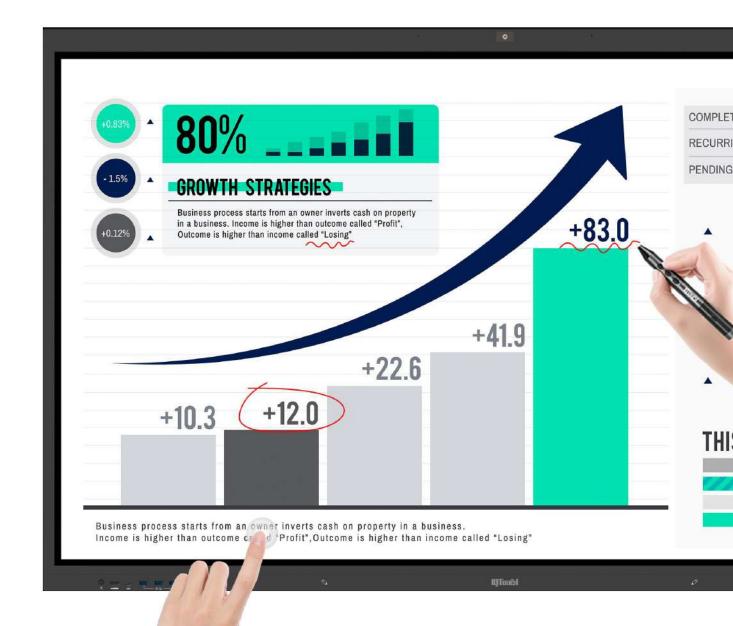

### Infrared Ultra Fine Writing

Infrared Ultra Fine (IUF) technology empowers the screen instant response and high precision, revitalizing more vivid and natural writing as pen-on-paper experience.

20-point touch

#### Windows Ink Compatible

Support direct writing on MS Office documents, save annotations in the original file and share. With multifunctional collaborative lnk, you will never lose a thought.