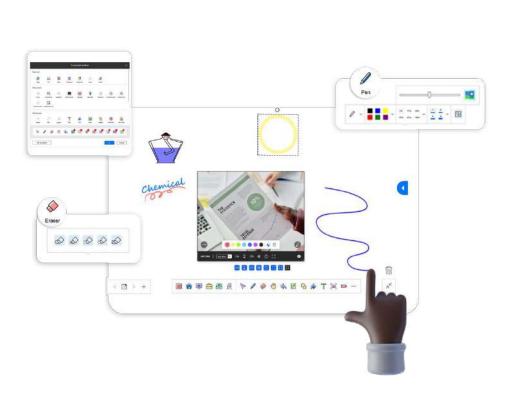

#### IQ Whiteboard

- Intuitive UI offers easy operation
- Smooth and intelligent writing experience
- Various subject tools to facilitate teaching