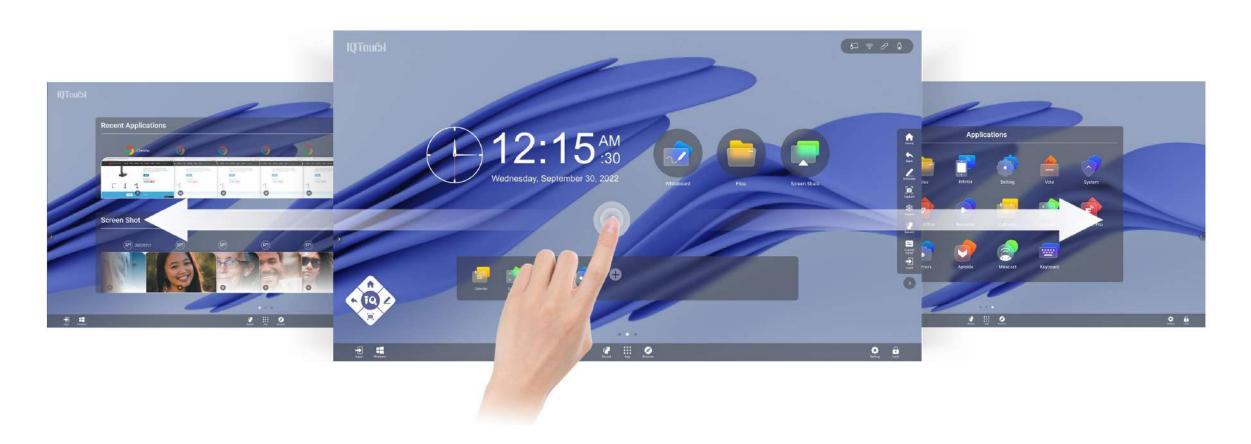

#### IQ OS V2.0 - Simply slide to use

Extend the smooth sliding experience on small tablets to the large screen, providing three main pages for convenient operation, where you can quickly get access to recently used applications or screenshots.