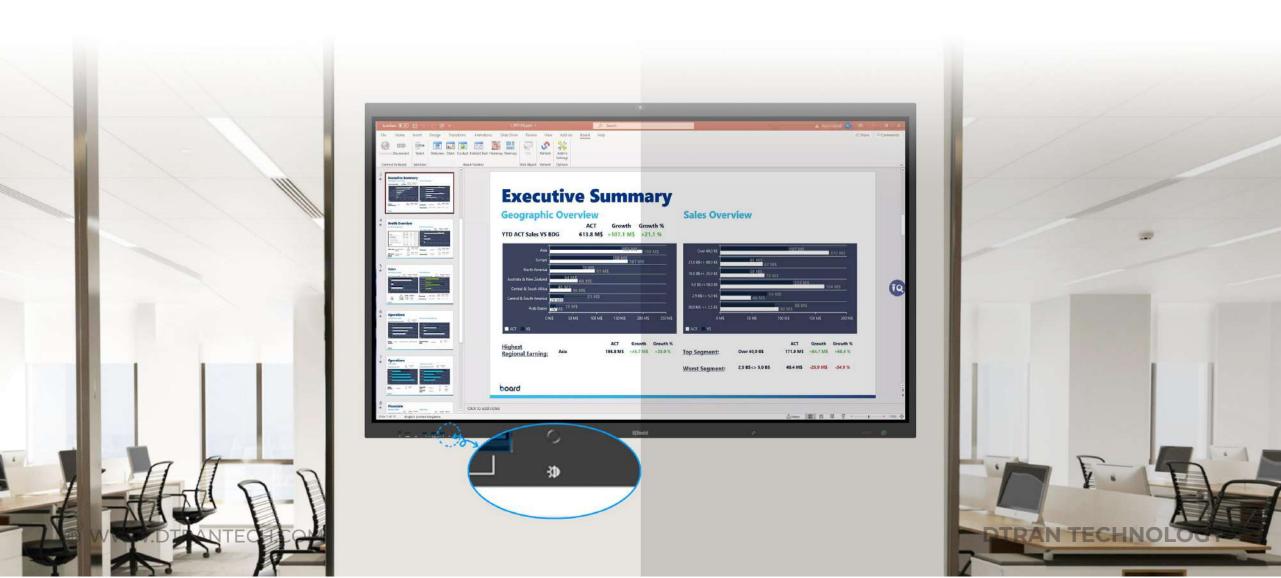

## 4K Wireless screen sharing\*

Resolution of the wireless casting has been taken to another level. 4K allows you to present clearer files and more vivid UHD videos, enhancing your meeting experience.

\*Works with IQShare Button C3 Pro

### Remote Screen Sharing in **Different Spaces**

Remotely share the screen content of your personal mobile device to the large screen with no requirement of the same LAN.