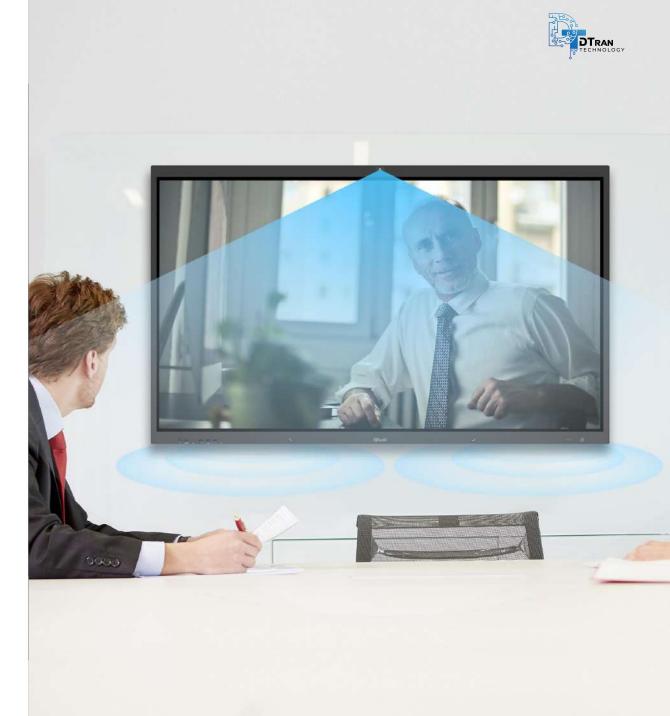

#### Upgraded Video Conference

Integrating VC module, an instant remote meeting can be easily started.

8 Mic Arrays

2\*15W Speakers