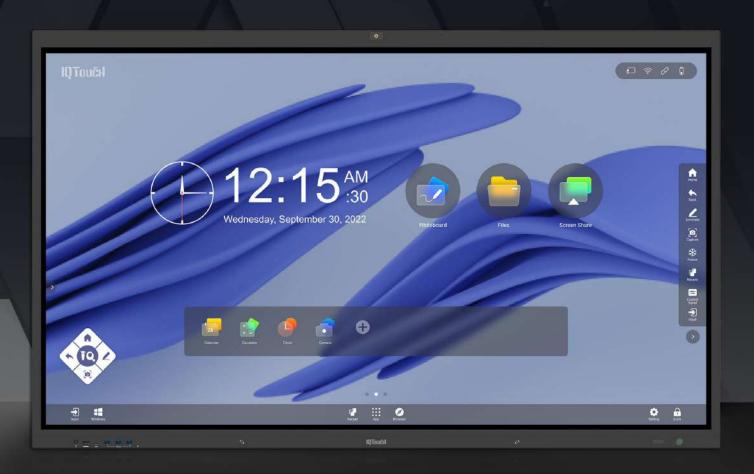

## IQTOUCH TE1100 SERIES

Define elegant simplicity







Android 11.0 Windows 10



4K UHD Display



Zero<sup>+</sup> Bonding



4K Camera





8 Mic Arrays



USB-C with 15W Power



Windows Ink Compatible



**BYOM** 



#### Powerful Android 11 OS

Based on the new version Android 11, IQ OS V2.0 shows newly designed interface on interactive flat panel display. With a more stable system and abundant collaborative tools available at your fingertips, bringing user operations more seamless and effortless.





#### Zero+ Bonding Touch Screen

Fully upgraded zero+ bonding technology guarantees 0~1mm air gap between LCD panel and glass, taking screen image quality to the higher level.









### Infrared Ultra Fine Writing

Infrared Ultra Fine (IUF) technology empowers the screen instant response and high precision, revitalizing more vivid