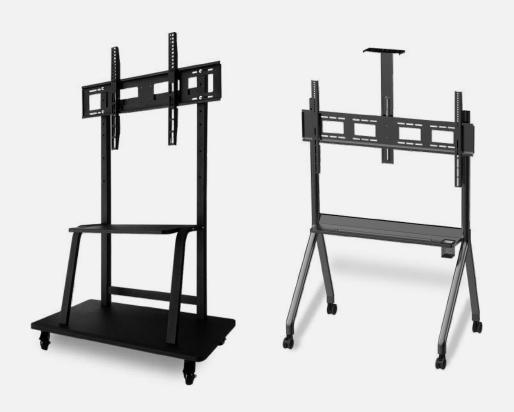

ck&Thin Pen



Digital Laser Pointer

Play&Pause Video



Spotlight



Magnifier



Soulmates for IQTouch – OPS



# Use your familiar Windows 10 on the IFP

Pre-install IQ KitsMemos whiteboard software and JoinMemos collaboration meeting software with activated license.



Chipset Intel



CPU Intel®Core i7, 10th Gen



Memory 8GB



SSD 512GB



▼ Soulmates for IQTouch – IQShare Button C3 Pro



# Share your screen with a click of a button

\*USB & HDMI button available for choice



No network requirement



Type-C button for 4K wireless casting



Driver free





▼ Soulmates for IQTouch – IQSound SA200



## Enjoy the immersive sound effect



80W output



Bluetooth 5.0



4\*full-range speakers 2\*tweeters



Wired and wireless connection



▼ Soulmates for IQTouch – Mobile Stands



## More around your IFP freely for flexible use







#### DTran Technology Co.,Ltd. บริษัท ดีทราน เทคโนโลยี จำกัด

- 3 อาคารวิชั่นบิสสิเนสปาร์ค ชั้นที่ 4 ซ.รามอินทรา 55/8 ถ.รามอินทราแขวงท่าแร้ง เขตบางเขนกรุงเทพมหานคร 10220
- @dtrantech
- **•** 02-114-8369
- WWW.DTRANTECH.COM