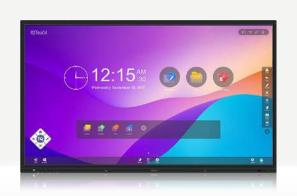

## IQTOUCH TE1100 SERIES

Define elegant simplicity

Android 11.0 Windows 10

4K UHD Display

Zero<sup>+</sup> Bonding

4K Camera

8 Mic Arrays

USB-C with 15W Power

#### Every interface counts