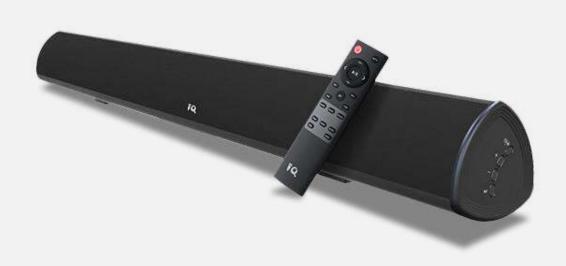

## Enjoy the immersive sound effect

80W output

Bluetooth 5.0

4\*full-range speakers 2\*tweeters

Wired and wireless connection

▼ Soulmates for IQTouch – Mobile Stands