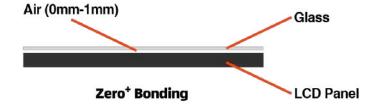

#### Zero+ Bonding Touch Screen

Fully upgraded zero+ bonding technology guarantees 0~1mm air gap between LCD panel and glass, taking screen image quality to the higher level.