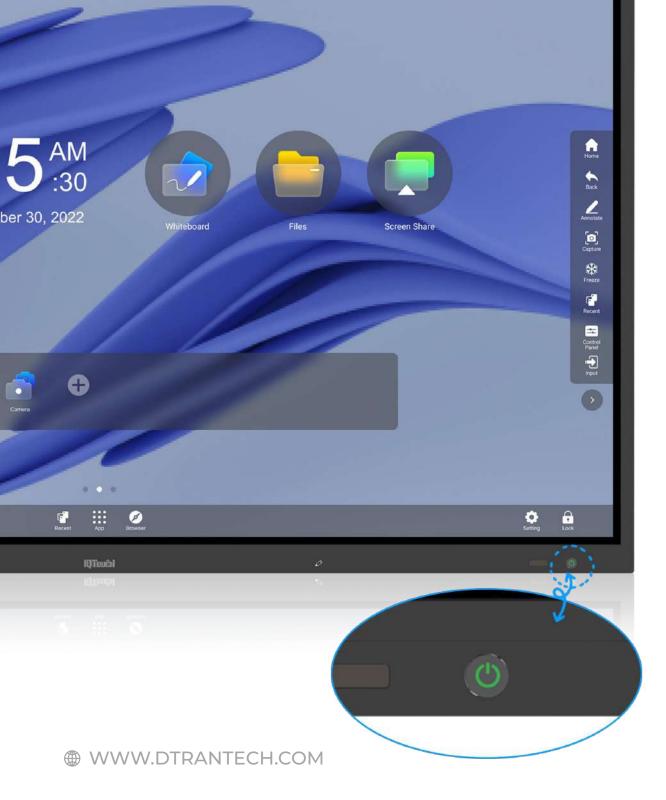

## 3-in-1 Power button, more than a switch

Put screen into sleep mode

Shut down the OPS

Power off the IFP