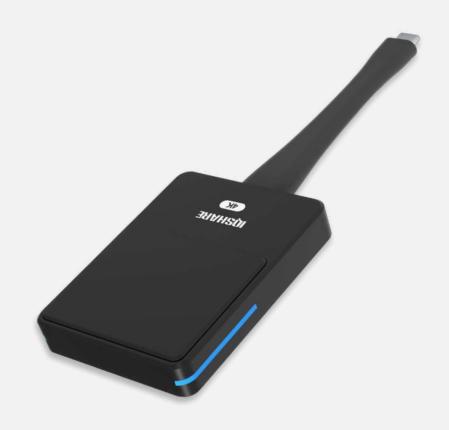

SSD 512GB

▼ Soulmates for IQTouch – IQShare Button C3 Pro

# Share your screen with a click of a button

\*USB & HDMI button available for choice

No network requirement

Type-C button for 4K wireless casting

Driver free

▼ Soulmates for IQTouch – IQSound SA200