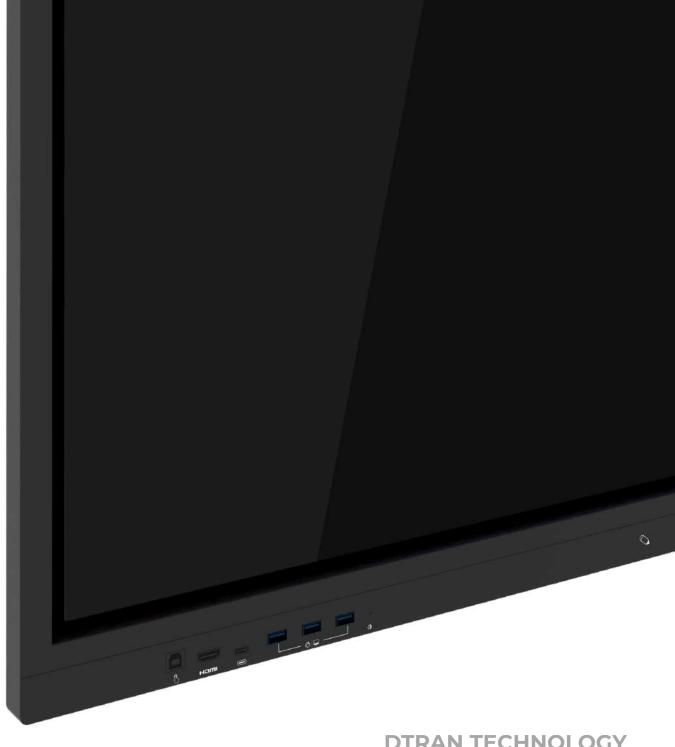

## IQTOUCH TE1100 SERIES

Define elegant simplicity







Android 11.0 Windows 10



4K UHD Display



Zero<sup>+</sup> Bonding



4K Camera





8 Mic Arrays



USB-C with 15W Power



Windows Ink Compatible



**BYOM** 



#### Powerful Android 11 OS

Based on the new version Android 11, IQ OS V2.0 shows newly designed interface on interactive flat panel display. With a more stable system and abundant collaborative tools available at your fingertips, bringing user operations more seamless and effortless.





#### Zero+ Bonding Touch Screen

Fully upgraded zero+ bonding technology guarantees 0~1mm air gap between LCD panel and glass, taking screen image quality to the higher level.









### Infrared Ultra Fine Writing

Infrared Ultra Fine (IUF) technology empowers the screen instant response and high precision, revitalizing more vivid and natural writing as pen-on-paper experience.



20-point touch



20-point writing







#### Windows Ink Compatible

Support direct writing on MS Office documents, save annotations in the original file and share. With multifunctional collaborative lnk, you will never lose a thought.



#### Every interface counts





## 3-in-1 Power button, more than a switch



Put screen into sleep mode



Shut down the OPS



Power off the IFP



#### Ambient light sensor – Auto adjust brightness

Integrated with a smart ambient light sensor so that the screen brightness can be adjusted automatically to the surroundings. It protects the users'