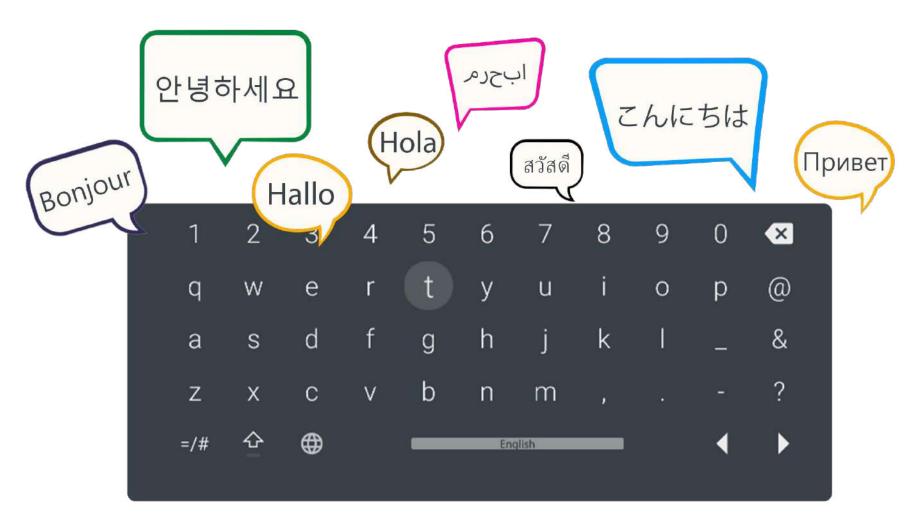

#### Multi-language keyboard for diverse culture

Support English, Arabic, French, Russian, Spanish and many other languages input conveniently.