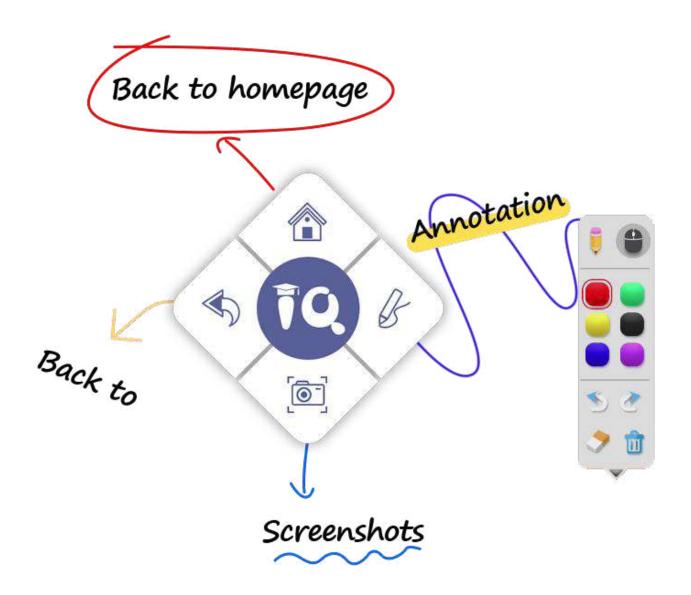

## Floating toolbar over any source

Whenever or wherever you want to make an annotation, go to IQ OS Homepage or take a screenshot, the floating menu is there for immediate use.