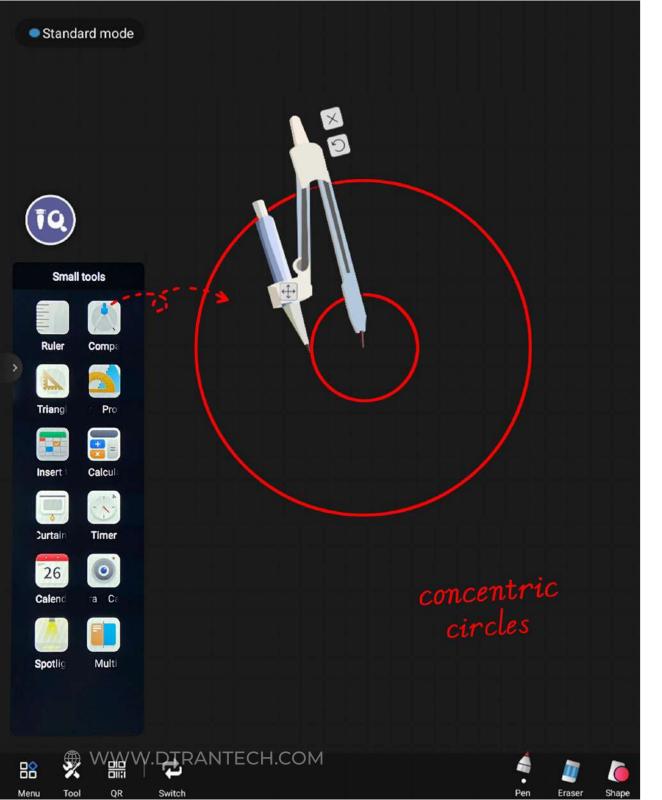

#### IQ Whiteboard

- Intuitive UI offers easy operation
- Smooth and intelligent writing experience
- Various subject tools to facilitate teaching