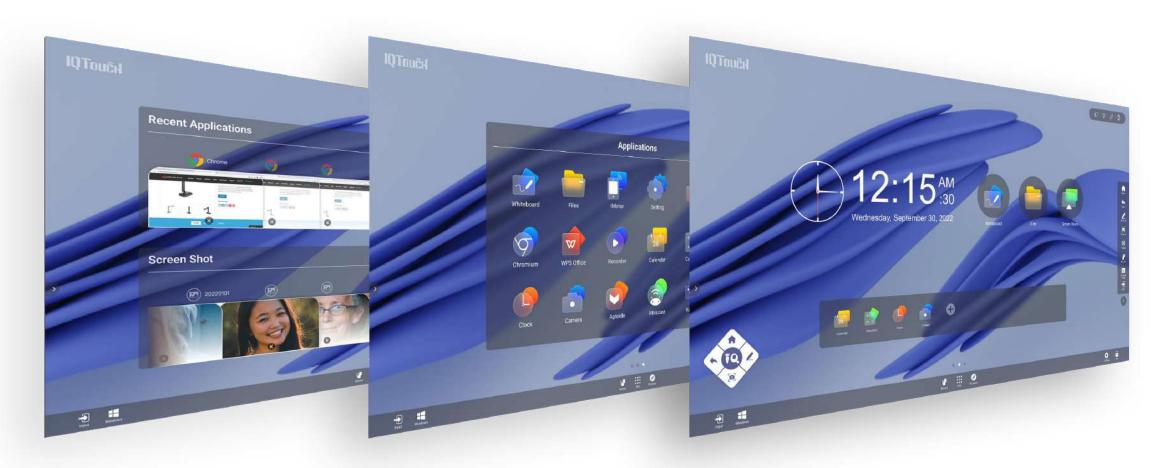

#### IQ OS V2.0 - Simply slide to use

Extend the smooth sliding experience on small tablets to the large screen, providing three main pages for convenient operation, where you can quickly get access to recently used applications or screenshots.