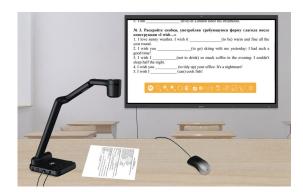

### **Interactive Whiteboard Access**

E4521 visualizer provides multiple ways to access the powerful interactive whiteboard software for your education enhancement.

Connect HDMI Out to the display, and the mouse to USB port for built-in whiteboard software access.