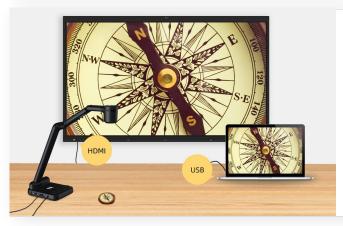

### **Interactive Whiteboard Access**

E4521 visualizer provides multiple ways to access the powerful interactive whiteboard software for your education enhancement.

Connect HDMI Out to the display, and the mouse to USB port for built-in whiteboard software access.

Use IQView Micro-Lecture Making software through the connection of USB port to PC.

| Model                                                 | E4521                                                                                                                                                                                      |
|-------------------------------------------------------|--------------------------------------------------------------------------------------------------------------------------------------------------------------------------------------------|
| Resolution                                            | 8.0MP                                                                                                                                                                                      |
| Sensor Pixel                                          | 1/2.8" Sony CMOS                                                                                                                                                                           |
| Frame Rate                                            | 30fps                                                                                                                                                                                      |
| Zoom                                                  | 10x Optical Zoom<br>10x Digital Zoom                                                                                                                                                       |
| Focus                                                 | automatic / manual                                                                                                                                                                         |
| Shooting Range                                        | АЗ                                                                                                                                                                                         |
| Device Structure                                      | Folding, support for multi-angle shooting, the lens body rotates 90 degrees left and right                                                                                                 |
| HDMI Output                                           | 4K, 1080P                                                                                                                                                                                  |
| VGA Output                                            | 1080P                                                                                                                                                                                      |
| Record Output                                         | 3840*2160P@20fps(Max), 1080P@30fps                                                                                                                                                         |
| USB Output                                            | 3840*2160 @ 15fps, 1080P@30fps                                                                                                                                                             |
| Image Adjustment                                      | Brightness, sharpness, contrast, saturation                                                                                                                                                |
| Image Trick                                           | Freeze, Mirror, B&W/Color, Text, Image, On-Screen Contrast, Picture-in-Picture, etc.                                                                                                       |
| LED Light                                             | 3-level adjustment                                                                                                                                                                         |
| Interface                                             | VGA(Input*1 & Output*1), HDMI (Input*1 & Output*1), USB*1, USB Mouse                                                                                                                       |
| TF Card Storage                                       | Maximum support 32G                                                                                                                                                                        |
| Native Annotation<br>Function (by mouse<br>operation) | Real-time annotation, auto focus, zoom in, zoom out, photo, video, video playback, on-screen comparison, picture-in-picture, freeze, title freeze, rotate, image, text and other functions |
| Button                                                | Power, Switch, Rotate, Light, Zoom In&Out, Brightness Up&Down, AF                                                                                                                          |
| Infrared Remote                                       | Yes                                                                                                                                                                                        |
| Control MIC                                           | Yes                                                                                                                                                                                        |
| Power Supply                                          | DC 12V                                                                                                                                                                                     |
| Size                                                  | Folded: 373.5*110*160mm<br>Expanded: 448*385*160mm                                                                                                                                         |
| Weight                                                | 2.8kg                                                                                                                                                                                      |