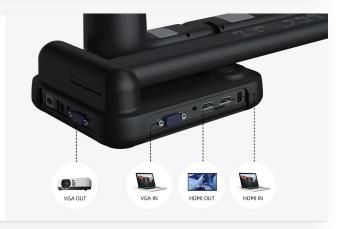

# **Easy Connectivity for Display**

Connect with the plug and play simplicity of HDMI, USB and VGA outputs to any classroom displays, such as an interactive flat panel, projector, interactive whiteboard, or computer.

## **Dual Image Output**

Allow users to output the dual images simultaneously to the display devices.

Features 02.