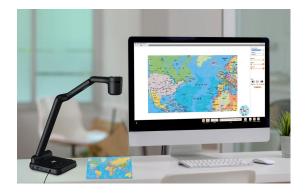

IQView E4521 is a versatile, compact and portable document camera, with IQView Micro-lecture Making software to realize additional interactivity, video/audio recording, free annotation and writing. It is perfect for displaying high-definition physical content to students whether they are in-class, remote, or a combination of both.

## 4K Cam & 10x Optical Zoom

The 8 megapixel camera puts out 4K video and the 10x optical zoom showcases vivid details without distortion and unparalleled clarity of documents or physical objects to students.

## **Extra Large Coverage**

The camera supports the lens with 90 degrees rotation and A3 size shooting range, which allows you to capture and share large documents and objects like never before!

# **Easy Connectivity for Display**

Connect with the plug and play simplicity of HDMI, USB and VGA outputs to any classroom displays, such as an interactive flat panel, projector, interactive whiteboard, or computer.