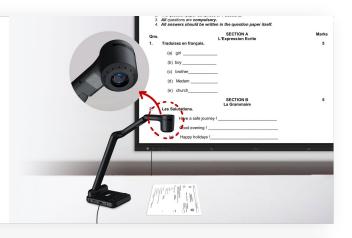

## **Extra Large Coverage**

The camera supports the lens with 90 degrees rotation and A3 size shooting range, which allows you to capture and share large documents and objects like never before!