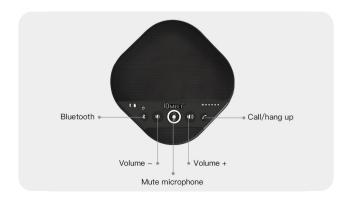

#### **Seamless connection**

Connect to your laptop, smart phone or tablet via Bluetooth, a USB cable or an audio cable with intuitive plug-and-play operation. It's simple to install and easy to use, just connect the USB cable or pair with your bluetoothdevice, and your meeting could start in seconds.