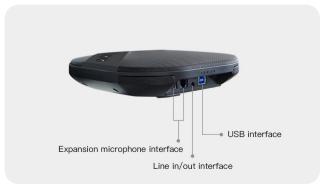

#### 360°omni-directional sound pickup

With 4 built-in microphone arrays, S330 supports 360-degree omni-directional audio pickup distance of 5 meters. Plus two optional expansion microphones, the pickup distance can reach 10 meters. It's convenient to set up your meeting room size.

#### **Seamless connection**

Connect to your laptop, smart phone or tablet via Bluetooth, a USB cable or an audio cable with intuitive plug-and-play operation. It's simple to install and easy to use, just connect the USB cable or pair with your bluetoothdevice, and your meeting could start in seconds.

## Specifications

| Name                                | IQSpeakerphone                                                                                                                                                                          |
|-------------------------------------|-----------------------------------------------------------------------------------------------------------------------------------------------------------------------------------------|
| Model                               | S330                                                                                                                                                                                    |
| Voice technical<br>parameters       | Automatic echo cancellation(AEC) full-duplex echo cancellation depth up to 65dB Echo cancellation length≥400ms Two-way noise compression(NC)18dB Automatic gain control technology(AGC) |
|                                     | 100Hz-22KHz                                                                                                                                                                             |
| Microphone frequency response       | 100Hz-22KHz                                                                                                                                                                             |
| Speaker frequency response          | 5 meters distance, 360 degree full range                                                                                                                                                |
| Built-in microphone<br>pickup range | 90dB                                                                                                                                                                                    |
| Signal to noise ratio               | Built-in2400mAh lithium battery can be used continuously for 4 hours.<br>Up to 20 days standby time                                                                                     |
| Battery                             | 1*USB 3.0 ClassBinterface;<br>2*RJ 9 expansion microphone interface; 1*Analog audio 3.5mm interface;                                                                                    |
| Network & Interface                 | <0.5 seconds                                                                                                                                                                            |
| 5 1 11 11                           | <-48dBA                                                                                                                                                                                 |
| Reverberation time                  | AC100~240V, 50-60Hz, 12W                                                                                                                                                                |
| Noise level                         | 0°C-50°C (operation status)                                                                                                                                                             |
| Power supply                        | 20%-85%                                                                                                                                                                                 |
| Working temperature                 | 180mm*180mm*40mm                                                                                                                                                                        |
| Humidity Size (length*width*height) | Windows 7/Windows 8/Windows 10; MacOSX10.5 and above; Android 4.4or above                                                                                                               |
| Support system                      |                                                                                                                                                                                         |
|                                     |                                                                                                                                                                                         |