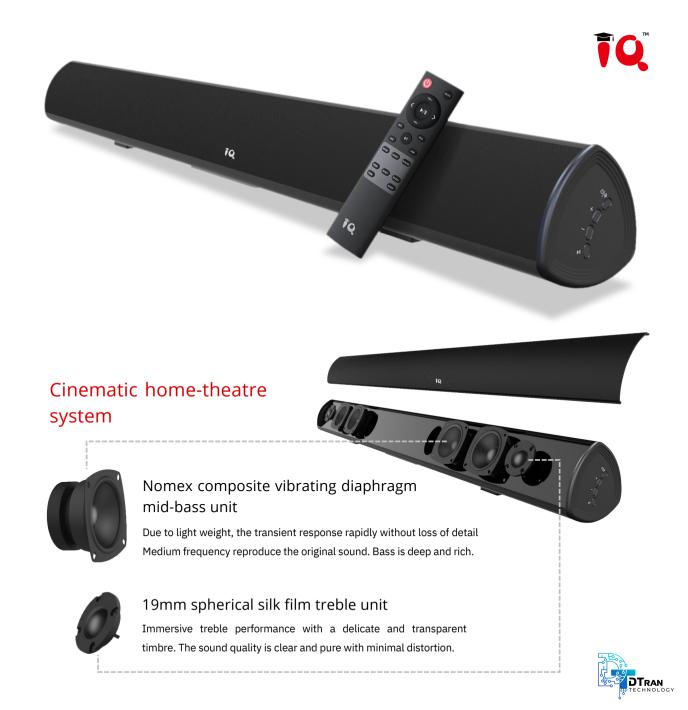

## IQSound SA200

## Diverse sound effect modes

Choose devices by a hassle-free connection, different LED colors represent different modes.

| Model                      | SA200                              |
|----------------------------|------------------------------------|
| Output                     | 80W                                |
| STN                        | up to 115dB                        |
| Distortion                 | <1%                                |
| Frequency Response         | 40Hz-20K Hz                        |
| Speakers                   | 4*full Range+2*Tweeters            |
| Bluetooth Range            | 10 Meters                          |
| Material                   | ABS+Metal (side cover)+Cloth       |
| Interface                  | DC/19V, USB, AUX, L-RCA-R, Optical |
| Gross Weight               | 11.4 KG                            |
| Dimensions (L*W*H)         | 965mm*100mm*105mm                  |
| Packing Dimensions (L*W*H) | 1140mm*310mm*190mm                 |