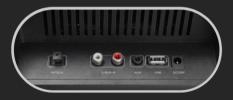

## Wired and wireless connection

Multiple options for wired audio connection: OPTICAL, RCA, AUX, USB.