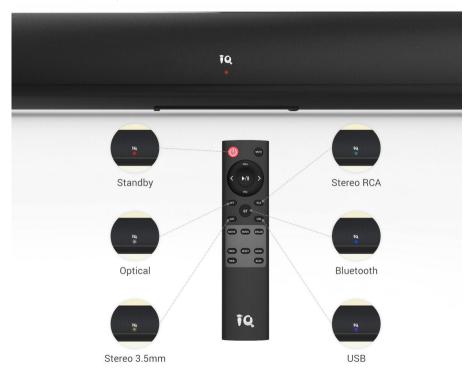

## Wired and wireless connection

Multiple options for wired audio connection: OPTICAL, RCA, AUX, USB.

## Diverse sound effect modes

Choose devices by a hassle-free connection, different LED colors represent different modes.

| Model                      | SA200                              |
|----------------------------|------------------------------------|
| Output                     | 80W                                |
| STN                        | up to 115dB                        |
| Distortion                 | <1%                                |
| Frequency Response         | 40Hz-20K Hz                        |
| Speakers                   | 4*full Range+2*Tweeters            |
| Bluetooth Range            | 10 Meters                          |
| Material                   | ABS+Metal (side cover)+Cloth       |
| Interface                  | DC/19V, USB, AUX, L-RCA-R, Optical |
| Gross Weight               | 11.4 KG                            |
| Dimensions (L*W*H)         | 965mm*100mm*105mm                  |
| Packing Dimensions (L*W*H) | 1140mm*310mm*190mm                 |