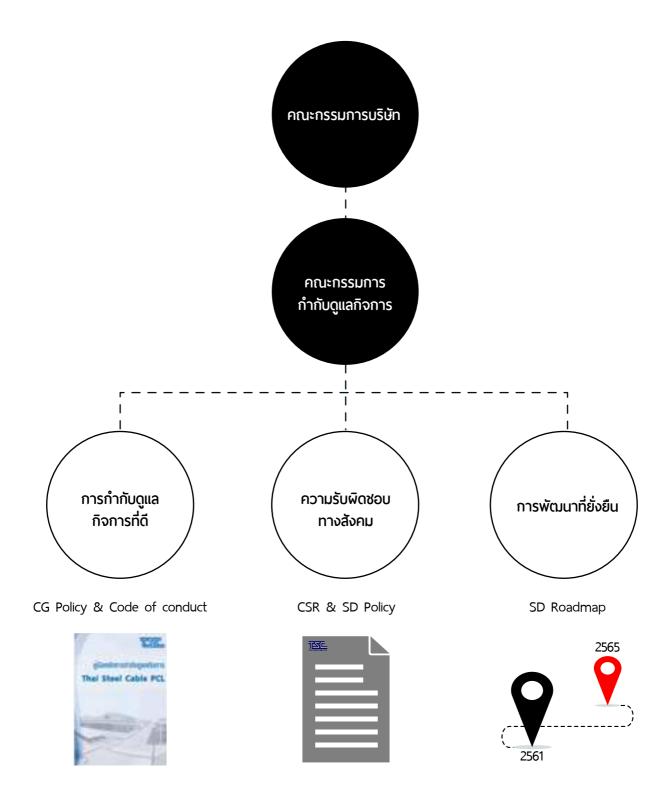

## 2.3 นโยบายความรับผิดชอบต่อสังคมและสิ่งแวดล้อมอย่างยั่งยืน

บริษัทยึดมั่นในการดำเนินธุรกิจภายใต้จริยธรรมทางธุรกิจและหลักการกำกับดูแลกิจการที่ดี ควบคู่ไปกับการดูแลรักษาสิ่งแวดล้อม และสังคมอย่างต่อเนื่อง โดยคำนึงถึงผู้ที่มีส่วนได้ส่วนเสียที่เกี่ยวข้องตลอดจนทำกิจกรรมต่างๆ เพื่อมีส่วนในการดูแลสิ่งแวดล้อมการสร้าง ความเป็นอยู่ที่ดีของคนในสังคมและชุมชนเพื่อนำไปสู่การพัฒนาธุรกิจอย่างยั่งยืนโดยมีนโยบายความรับผิดชอบต่อสังคมและสิ่งแวดล้อม อย่างยั่งยืน (Corporate Social Responsibility Policy) ดังนี้

#### การกำกับดูแลกิจการที่ดี

บริษัทดำเนินธุรกิจอย่างถูกต้อง ตามกฎหมาย ข้อบังคับ และระเบียบที่เกี่ยวข้อง เปิดเผยข้อมูลที่สำคัญ โปร่งใส สามารถ ตรวจสอบได้ ปฏิบัติตามนโยบายการกำกับดูแลกิจการที่ดี จรรยา บรรณธุรกิจ และหลักปรัชญาของบริษัท โดยคำนึงถึงประโยชน์ ที่จะเกิดขึ้นต่อผู้มีส่วนได้เสียทุกกลุ่ม