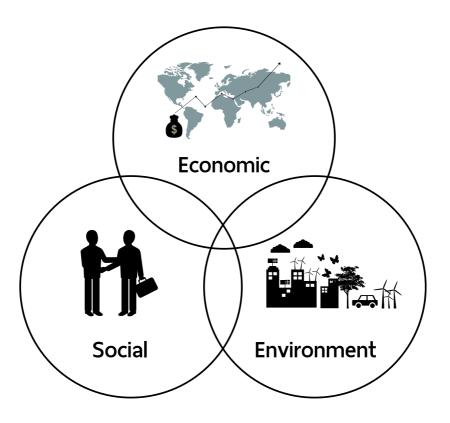

แนวทางนี้พิจารณาในแง่ของการดำเนินธุรกิจที่จะต้องคำนึงถึงผลดีและผลกระทบทางลบต่อผู้มีส่วนได้เสีย ใน 3 ด้าน คือ สิ่งแวดล้อม (E-Environment) สังคม (S-Social) และธรรมาภิบาล (G-Governance) องค์ประกอบของ ESG จึงเป็น 3 มิติของความ รับผิดชอบต่อสังคมที่ไม่เพียงคำนึงถึงการไม่ทำผิดกฎหมายแต่ยังดูแลผู้มีส่วนได้เสียอย่างเป็นธรรมและให้มีคุณค่า สร้างให้เกิดความยั่งยืน (Sustainable) ของสังคมโดยรวม ไม่ใช่เพื่อความยั่งยืนหรือความสามารถในการอยู่รอดขององค์กรใดองค์กรหนึ่ง