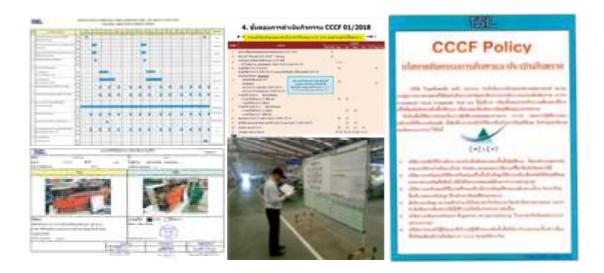

## 02 การพัฒนาที่ยั่งยืน (Sustainable Development)

บริษัทให้ความสำคัญกับการจัดการประเด็นด้านการพัฒนาที่ยั่งยืนโดยมีกระบวนการประเมินและจัดลำดับความสำคัญอ้างอิง ตามกรอบการรายงานความนั่งยืนสากล Global Reporting Initiative (GRI) ฉบับ GRI Standards