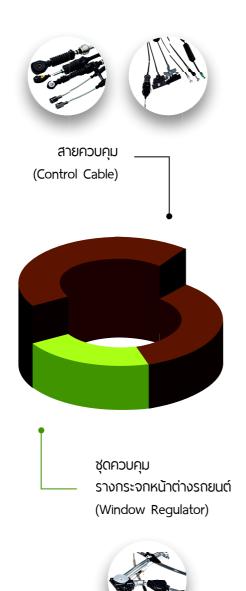

#### 1) สายควบคุม (Control Cable) ประกอบด้วย

- สายควบคุมระบบต่างๆ ภายในรถยนต์ (Automobile Control Cable) อาทิเช่น สายเปิดฝากระโปรงหน้า หลังสายสตาร์ท เครื่องยนต์ สายคันเร่ง สายเกียร์ เป็นต้น
- สายควบคุมระบบต่างๆ ของรถจักรยานยนต์ (Motorcycle Control Cable) อาทิเช่น สายเบรค สายคลัช สายวัดรอบ สาย เร่งความเร็ว เป็นต้น

#### 2) ชุดควบคุมรางกระจกหน้าต่างรถยนต์ (Window Regulator)

ได้แก่ ชุดควบคุมรางกระจกหน้าต่างรถยนต์ แบบใช้สายควบคุม สำหรับรถยนต์ทุกประเภท

การพลิตสายควบคุมและชุดควบคุมรางกระจกหน้าต่าง รถยนต์แบบใช้สายควบคุมต่างๆ ที่กล่าวมาข้างต้น บริษัททำการ พลิตภายใต้สัญญาการใช้สิทธิและรับความช่วยเหลือทางด้าน เทคนิค (License and Technical Assistance Agreement) ระหว่างบริษัทกับไฮเล็กซ์ คอร์ปอเรชั่น (HI-LEX Corporation) ซึ่งเป็นผู้ผลิตสายควบคุมสำหรับยานยนต์ชั้นนำของประเทศญี่ปุ่น และเป็นผู้ถือหุ้นรายใหญ่ของบริษัท

#### 2. ชุดควบคุมรางกระจกหน้าต่างรถยนต์ (Window Regulator)

ชุดควบคุมรางกระจกหน้าต่างรถยนต์เป็นอุปกรณ์ที่ใช้ในการเปิดและปิดกระจกหน้าต่างรถยนต์ โดยเป็นผลิตภัณฑ์ที่บริษัท ให้ ความสำคัญในการทำตลาด เนื่องจากสามารถใช้ได้กับรถทุกชนิด และทุกขนาด บริษัทมียอดขายชุดควบคุมรางกระจกหน้าต่างรถยนต์ในปี 2561 คิดเป็นสัดส่วนประมาณร้อยละ 13 ของยอดขายรวม โดยเป็นการขายในประเทศเกือบทั้งหมด