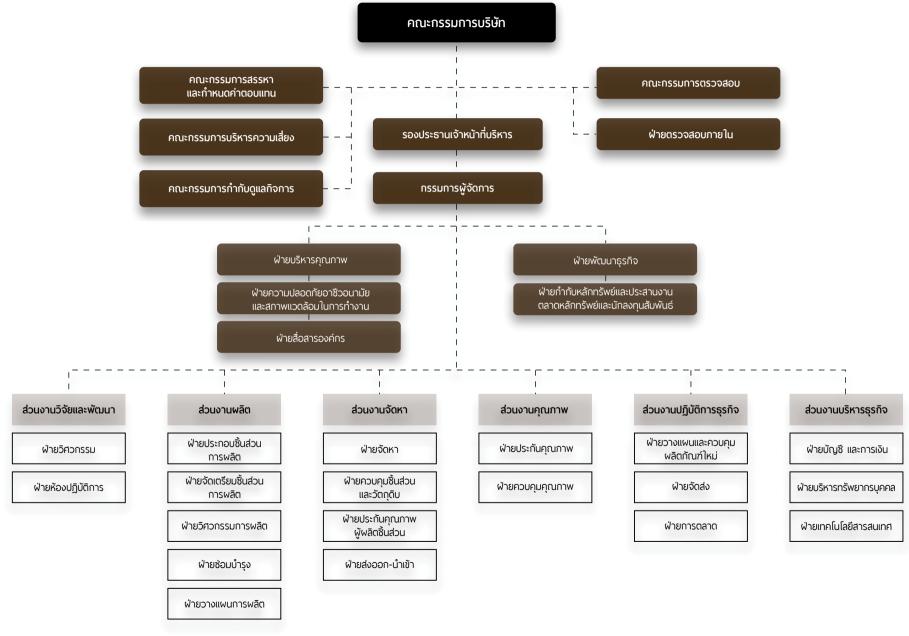

| -                   | -                   | -                   | -                   |
| - อื่นๆ                          | 168                 | 6                   | 127                 | 4                   | 113                 | 4                   |
| รายได้อื่น                       |                     |                     |                     |                     |                     |                     |
| - อื่นๆ                          | 33                  | 1                   | 33                  | 1                   | 33                  | 1                   |
| รวมรายได้                        | 2,757               | 100                 | 2,939               | 100                 | 3,140               | 100                 |

#### 1.6 โครงสร้างองค์กร



## 1.7 รางวัลและผลงาน (ในรอบ 3 ปีที่ผ่านมา)

| ลำดับ | พ.ศ. | รางวัล