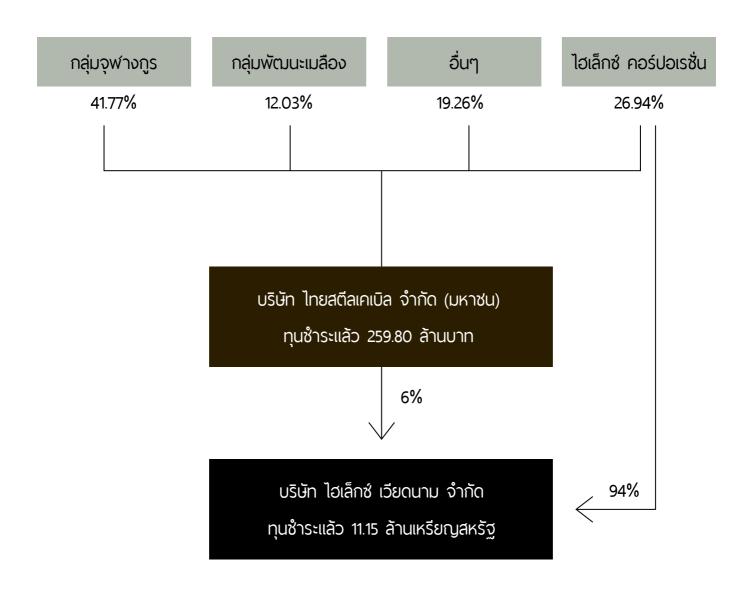

## 1.4 โครงสร้างการถือหุ้น

โครงสร้างการถือหุ้นของบริษัท ไทยสตีลเคเบิล จำกัด (มหาชน) ณ วันที่ 30 กันยายน 2561