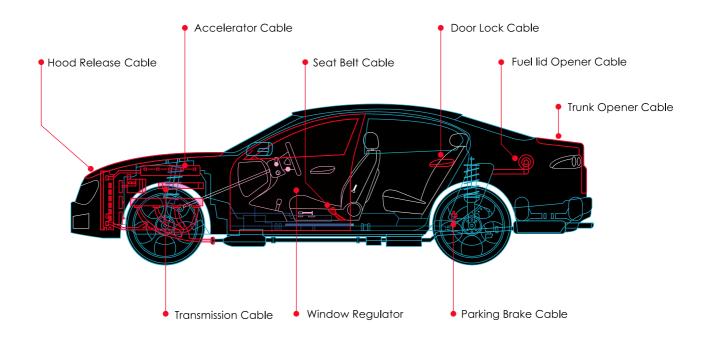

#### สายควบคุมรถยนต์ (Automobile Control Cable)

บริษัทผลิตสายควบคุมระบบต่างๆ ในรถยนต์ โดยเน้นรถยนต์นั่งส่วนบุคคล รถบรรทุก (กระบะ) ขนาด 1 ตัน ซึ่งโดยเฉลี่ยแล้วใน รถยนต์ 1 คัน จะมีสายควบคุมประมาณ 8 - 16 ประเภท ทำหน้าที่ควบคุมการทำงานของระบบต่างๆ ในรถยนต์ เช่น เครื่องยนต์ เกียร์ คลัช ฯลฯ ทั้งนี้ บริษัทสามารถผลิตสายควบคุมที่ใช้ในรถยนต์ได้ทุกประเภท

ภาพสายควบคุมหลักของรถจักรยานยนต์ที่บริษัทพลิต

นอกจากสายควบคุมดังแสดงในแผนภาพข้างต้นแล้ว บริษัทยังสามารถผลิตสายควบคุมที่ใช้ควบคุมระบบอื่นๆ ของรถยนต์ อาทิ สายโช้ค สายปรับเบาะที่นั่ง สายล็อคประตู สายควบคุมกระจกมองข้าง สายเครื่องปรับอากาศ และสายไมล์/วัดความเร็ว สายเข็มขัดนิรภัย สายประตูท้าย เป็นต้น