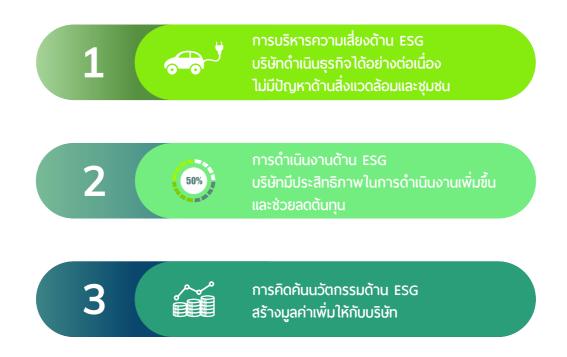

แนวทางนี้พิจารณาในแง่ของการดำเนินธุรกิจที่จะต้องคำนึงถึงผลดีและผลกระทบทางลบต่อผู้มีส่วนได้เสีย ใน 3 ด้าน คือ สิ่งแวดล้อม (E-Environment) สังคม (S-Social) และธรรมาภิบาล (G-Governance) องค์ประกอบของ ESG จึงเป็น 3 มิติของความ รับผิดชอบต่อสังคมที่ไม่เพียงคำนึงถึงการไม่ทำผิดกฎหมายแต่ยังดูแลผู้มีส่วนได้เสียอย่างเป็นธรรมและให้มีคุณค่า สร้างให้เกิดความยั่งยืน (Sustainable) ของสังคมโดยรวม ไม่ใช่เพื่อความยั่งยืนหรือความสามารถในการอยู่รอดขององค์กรใดองค์กรหนึ่ง

้ซึ่งทางบริษัทตระหนักว่าการดำเนินงานด้าน ESG จะช่วยให้บริษัทเกิดความยั่งยืนในการดำเนินธุรกิจใน 3 ระดับ ได้แก่