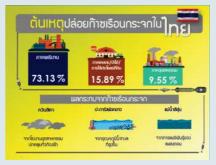

ในช่วงระยะเวลา 3 ปี ที่ผ่านมา บริษัทมียอดการจำหน่ายสายควบคุมรถยนต์ ดังนี้

หน่วย : ล้านบาท

|                         | 2559  | 2560  | 2561  |
|-------------------------|-------|-------|-------|
| ในประเทศ                | 1,853 | 2,018 | 2,171 |
| ต่างประเทศ              | 14    | 8     | 8     |
| uce                     | 1,867 | 2,026 | 2,179 |
| อัตราการเติบโต (ร้อยละ) | 0     | 0     | 8     |

ภาพสายควบคุมหลักของรถจักรยานยนต์ที่บริษัทผลิต

ในช่วงระยะเวลา 3 ปี ที่ผ่านมา บริษัทมียอดการจำหน่ายสายควบคุมรถจักรยานยนต์ ดังนี้

หน่วย : ล้านบาท

|                         | 2559 | 2560 | 2561 |
|-------------------------|------|------|------|
| ในประเทศ                | 326  | 364  | 396  |
| ต่างประเทศ              | 0    | 0    | 0    |
| uce                     | 326  | 364  | 396  |
| อัตราการเติบโต (ร้อยละ) | (9)  | 12   | 9    |

#### แพนภาพแสดงชุดควบคุมรางกระจกหน้าต่างรถยนต์แบบใช้สายควบคุม

Arm and Sector Types

X-arm Types

ในช่วงระยะเวลา 3 ปี ที่ผ่านมา บริษัทมียอดการจำหน่ายสายควบคุมรางกระจกหน้าต่างรถยนต์ ดังนี้

หน่วย : ล้านบาท

|                         | 2559 | 2560 | 2561 |
|-------------------------|------|------|------|
| ในประเทศ                | 363  | 389  | 411  |
| ต่างประเทศ              | 0    | 0    | 0    |
| uce                     | 363  | 389  | 411  |
| อัตราการเติบโต (ร้อยละ) | (21) | 7    | 6    |

## โครงสร้างรายได้แยกตามผลิตภัณฑ์

บริษัทมีการจำหน่ายพลิตภัณฑ์ให้กับคู่ค้าทั้งภายในและภายนอกประเทศ โดยสามารถสรุปโครงสร้างรายได้ของบริษัทแยกตาม พลิตภัณฑ์ในช่วงปี 2559 - 2561 ได้ดังตารางต่อไปนี้

|                                  | 25!                 | 59                  | 256                 | 50                  | 2561                |                     |
|----------------------------------|---------------------|---------------------|---------------------|---------------------|---------------------|---------------------|
| สายพลิตภัณฑ์                     | รายได้<br>(ล้านบาท) | สัดส่วน<br>(ร้อยละ) | รายได้<br>(ล้านบาท) | สัดส่วน<br>(ร้อยละ) | รายได้<br>(ล้านบาท) | สัดส่วน<br>(ร้อยละ) |
| รายได้จากการขายในประเทศ          | 2,542               | 92                  | 2,771               | 94                  | 2,986               | 95                  |
| - สายควบคุมรถยนต์                | 1,853               | 67                  | 2,018               | 69                  | 2,171               | 69                  |
| - สายควบคุมรถจักรยานยนต์         | 326                 | 12                  | 364                 | 12                  | 396                 | 13                  |
| -ชุดควบคุมรางกระจกหน้าต่างรถยนต์ | 363                 | 13                  | 389                 | 13                  | 411                 | 13                  |
| - อื่นๆ                          | -                   | -                   | -                   | -                   | 8                   | 0                   |
| รายได้จากการขายต่างประเทศ        | 182                 | 7                   | 135                 | 5                   | 121                 | 4                   |
| - สายควบคุมรถยนต์                | 14                  | 1                   | 8                   | 0                   | 8                   | 0                   |
| - สายควบคุมรถจักรยานยนต์         | -                   | -                   | -                   | -                   | -                   | -                   |
| -ชุดควบคุมรางกระจกหน้าต่างรถยนต์ | -                   | -                   | -                   | -                   | -                   | -                   |
| - อื่นๆ                          | 168                 | 6                   | 127                 | 4                   | 113                 | 4                   |
| รายได้อื่น                       |                     |                     |                     |                     |                     |                     |
| - อื่นๆ                          | 33                  | 1                   | 33                  | 1                   | 33                  | 1                   |
| รวมรายได้                        | 2,757               | 100                 | 2,939               | 100                 | 3,140               | 100                 |