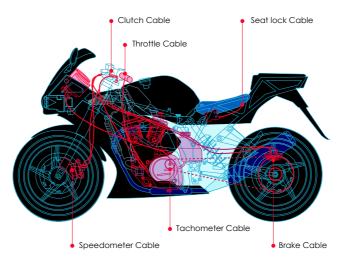

#### สายควบคุมรถจักรยานยนต์ (Motorcycle Control Cable)

บริษัทพลิตสายควบคุมระบบต่างๆ ของรถจักรยานยนต์ญี่ปุ่นทุกประเภท ซึ่งโดยเฉลี่ยแล้วใน รถจักรยานยนต์ 1 คัน จะมีสาย ควบคุมประมาณ 8 ประเภท ซึ่งทำหน้าที่ควบคุมการทำงานของระบบต่างๆ เช่น เครื่องยนต์ เกียร์ คลัช ฯลฯ ทั้งนี้ บริษัท สามารถพลิตสาย ควบคุมที่ใช้ในรถจักรยานยนต์ได้ทุกประเภท

ภาพสายควบคุมหลักของรถจักรยานยนต์ที่บริษัทผลิต

ในช่วงระยะเวลา 3 ปี ที่ผ่านมา บริษัทมียอดการจำหน่ายสายควบคุมรถจักรยานยนต์ ดังนี้

หน่วย : ล้านบาท

|                         | 2559 | 2560 | 2561 |
|-------------------------|------|------|------|
| ในประเทศ                | 326  | 364  | 396  |
| ต่างประเทศ              | 0    | 0    | 0    |
| uce                     | 326  | 364  | 396  |
| อัตราการเติบโต (ร้อยละ) | (9)  | 12   | 9    |