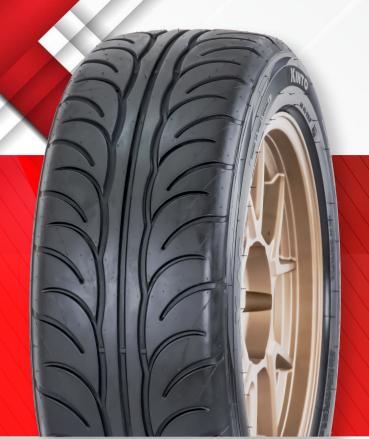

## **Exceptional Handling Performances**

Unblock Shoulders - Using circumferentially continuous single shoulder blocks without any gaps, rigidity at the tread is increased responsiveness and ensured a powering grip.

## An Evolution in Wet Grip and Improved Dry Grip

Evolutions in tread pattern and tire compounding deliver improved wet performance under a wide variety of conditions.

Sequential Round Grooves - Forces from the surface are spread and dissipated by the round grooves to improve the mileage.

The positioning of the grooves is also effective in draining water on wet surfaces.