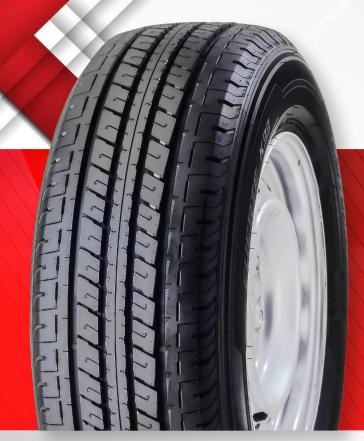

### **Excellent Wet Grip and Traction**

The four wide straight grooves enhance drainage performance and provide exceptional maneuverability and anti-aquaplaning capabilities onwet surfaces.