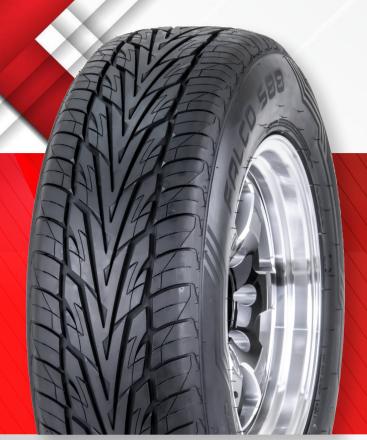

#### **Directional Tread Pattern & Shoulder Block**

Staggered tread blocks maximize traction and handling, improves ride comfort by reducing road noise.

Stabilize tread blocks for better braking performance and a quieter ride.

#### **Lightning Grooves & Arrowhead Tapers**

Enable better water evacuation resulting in better wet performance. Deliver increased tread block stiffness resulting in better straight-line driving stability.

## Dynamic Directional, All-Season Tread Pattern

Provides a good balance between wet traction, dry handling and performance-based looks.