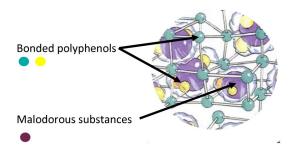

# **Efficacy**

The component of FS-500BG is bonded polyphenols which inclusion other molecules into the vacancy inside of 3-D structure.

That gives FS-500BG deodorant efficacy.

There are many kinds of malodorous occur in the environment.