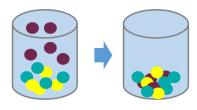

# **Efficacy**

The component of FS-500BG is bonded polyphenols which inclusion other molecules into the vacancy inside of 3-D structure.

That gives FS-500BG deodorant efficacy.

There are many kinds of malodorous occur in the environment.

We have tested deodorant efficacy of FS-500BG using most representative substance (Ammonia, Trimethylamine, Hydrogen sulfide, Methyl Mercaptan).

Test sample: 1% FS-500BG solution

Method: Place FS-500BG solution 10ml and malodorous in airtight container. Measure the residual quantity of malodorous after 1hr.