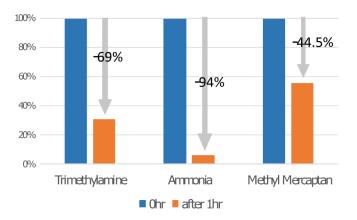

We have tested deodorant efficacy of FS-500BG using most representative substance (Ammonia, Trimethylamine, Hydrogen sulfide, Methyl Mercaptan).

Test sample: 1% FS-500BG solution

Method: Place FS-500BG solution 10ml and malodorous in airtight container. Measure the residual quantity of malodorous after 1hr.