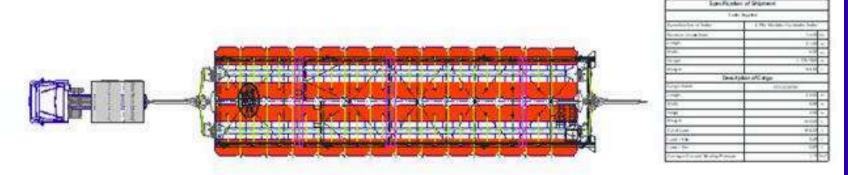

## Fleet Capacity

| ltem | Equipment           | Type                                   | Capacity        | Quantity  |
|------|---------------------|----------------------------------------|-----------------|-----------|
| 1    | Prime Mover         | Volvo, Scania                          | 440,480,520 Hp  | 8         |
| 2    | Truck               | Hino, Scania, Volvo                    | 380,400, 410 Hp | 14        |
| 3    | Boom Truck          | Tadano 5 Tons                          | 6 Wheels        | 1         |
| 4    | Hydraulic Trailer   | Goldhofer, Kamag, Gooseneck, Drop deck |                 | 126 Axles |
| 5    | Lowbed              |                                        | 10,12,13,18 M   | 6         |
| 6    | Flatbed             | Normal, Air-Suspension                 | 12,15,18,20 M   | 17        |
| 7    | Boom Lift Truck     | Hino                                   | 5T              | 1         |
| 8    | Mobile Crane 50 ton | Tadano GR-500N                         | 50T             | 1         |

Flatbed
2 Axles - 3 Axles

3-6 Axles Low-bed

#### GOLDHOFER, KAMAG, GOOSENECK, DROP DECK