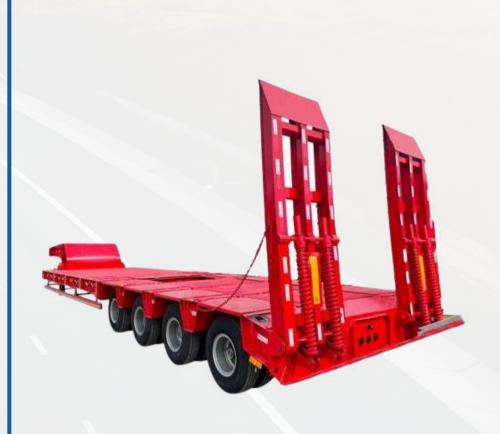

## Fleet Capacity

| ltem | Equipment           | Type                                   | Capacity        | Quantity  |
|------|---------------------|----------------------------------------|-----------------|-----------|
| 1    | Prime Mover         | Volvo, Scania                          | 440,480,520 Hp  | 8         |
| 2    | Truck               | Hino, Scania, Volvo                    | 380,400, 410 Hp | 14        |
| 3    | Boom Truck          | Tadano 5 Tons                          | 6 Wheels        | 1         |
| 4    | Hydraulic Trailer   | Goldhofer, Kamag, Gooseneck, Drop deck |                 | 126 Axles |
| 5    | Lowbed              |                                        | 10,12,13,18 M   | 6         |
| 6    | Flatbed             | Normal, Air-Suspension                 | 12,15,18,20 M   | 17        |
| 7    | Boom Lift Truck     | Hino                                   | 5T              | 1         |
| 8    | Mobile Crane 50 ton | Tadano GR-500N                         | 50T             | 1         |

Flatbed
2 Axles - 3 Axles

3-6 Axles Low-bed

#### GOLDHOFER, KAMAG, GOOSENECK, DROP DECK