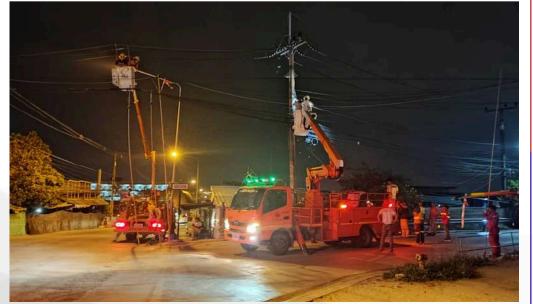

**Civil Work** 

Cable and Hotline Lifting

#### **Jacking and Skidding**

Jacking and Skidding

Cable & Hot Line Lifting

Civil Work and Road Modification