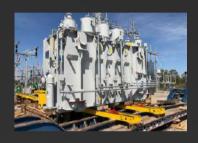

## Transportation Transformer

#### **TRANSFORMER**

**CLIENT: EGAT** 

Origin : ท่าเรือแหลมฉบัง C0

Destination : กฟผ.สถานนีไฟฟ้าแรงสูงทุ่งสง

ระยะทาง : 1000 กิโลเมตร

**3 FILE MODULAR HYDRAULIC TRAILER** 

Transformer