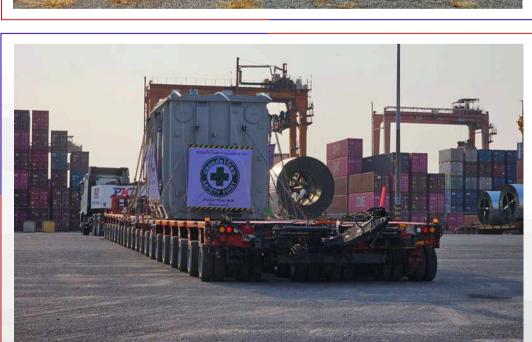

## Transportation Transformer

#### **TRANSFORMER**

**CLIENT: EGAT** 

Origin : ท่าเรือแหลมฉบัง C0

Destination : กฟผ.สถานนีไฟฟ้าแรงสูงทุ่งสง

ระยะทาง : 1000 กิโลเมตร

**3 FILE MODULAR HYDRAULIC TRAILER** 

Transformer