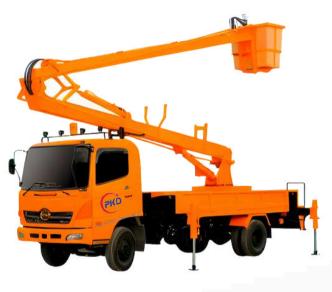

## PROJECT REFERENCE

BOOM TRUCK

**BOOM LIFT** 

## Fleet Capacity

| ltem | Equipment           | Type                                   | Capacity        | Quantity  |
|------|---------------------|----------------------------------------|-----------------|-----------|
| 1    | Prime Mover         | Volvo, Scania                          | 440,480,520 Hp  | 8         |
| 2    | Truck               | Hino, Scania, Volvo                    | 380,400, 410 Hp | 14        |
| 3    | Boom Truck          | Tadano 5 Tons                          | 6 Wheels        | 1         |
| 4    | Hydraulic Trailer   | Goldhofer, Kamag, Gooseneck, Drop deck |                 | 126 Axles |
| 5    | Lowbed              |                                        | 10,12,13,18 M   | 6         |
| 6    | Flatbed             | Normal, Air-Suspension                 | 12,15,18,20 M   | 17        |
| 7    | Boom Lift Truck     | Hino                                   | 5T              | 1         |
| 8    | Mobile Crane 50 ton | Tadano GR-500N                         | 50T             | 1         |