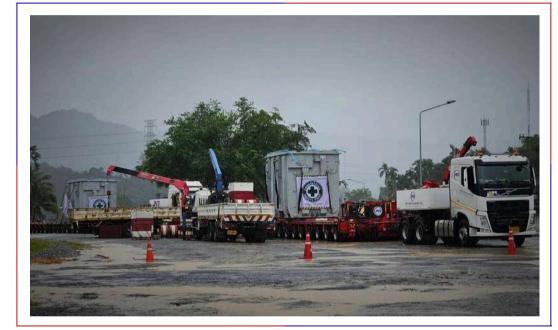

## Transportation Transformer

#### **TRANSFORMER**

**CLIENT: EGAT** 

Origin : ท่าเรือแหลมฉบัง C0

Destination : กฟผ.สถานนีไฟฟ้าแรงสูงทุ่งสง

ระยะทาง : 1000 กิโลเมตร

**3 FILE MODULAR HYDRAULIC TRAILER** 

Transformer