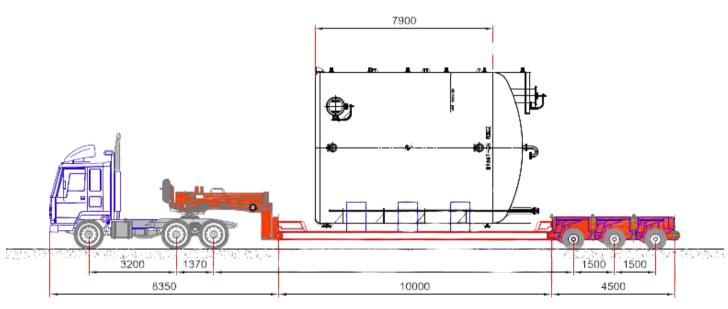

|
| 4    | Hydraulic Trailer   | Goldhofer, Kamag, Gooseneck, Drop deck |                 | 126 Axles |
| 5    | Lowbed              |                                        | 10,12,13,18 M   | 6         |
| 6    | Flatbed             | Normal, Air-Suspension                 | 12,15,18,20 M   | 17        |
| 7    | Boom Lift Truck     | Hino                                   | 5T              | 1         |
| 8    | Mobile Crane 50 ton | Tadano GR-500N                         | 50T             | 1         |









Flatbed
2 Axles - 3 Axles



3-6 Axles Low-bed

# MINIDAS IN USAS PRINCIPAL CONSTRUCTION AHEAD



## PROJECT REFERENCE















BOOM TRUCK

**BOOM LIFT** 

## **Special Transport Vehicle**













## PROJECT REFERENCE

#### GOLDHOFER, KAMAG, GOOSENECK, DROP DECK





## Structure of Organization



#### **Managing Director**

MR.Panatchakom muangkum panat@pkdtransport.co.th
Tel.086-5624979

#### Sales Manager

Ms.Rawiphat Satcheenpong sales1@pkdtransport.co.th Tel.082-2888285

#### Sales Support

Ms.Kanjanaporn Charoenrat sales2@pkdtransport.co.th Tel. 098-9190558

#### Sales Support

Ms.Ramonpat Sudprasong pkd@pkdtransport.co.th Tel.088-4090338

#### **Account**

Ms.Viriya Srisaad account1@pkdtransport.co.th Tel.095-9421666

#### **Operation**

Mr.Panatchakom muangkum panat@pkdtransport.co.th Tel.086-5624979

#### **Sup Operation**

Mr.Rungsan Nasom Tel.083-5973348

#### **Sup Operation**

Mr.Sommart Wilai Tel.083-1200517

#### Engineer

Mr.Chayanon nomwongju chayanon.n@pkdtransport.co.th Tel.086-5624979

## S sarens











## PROJECT REFERENC