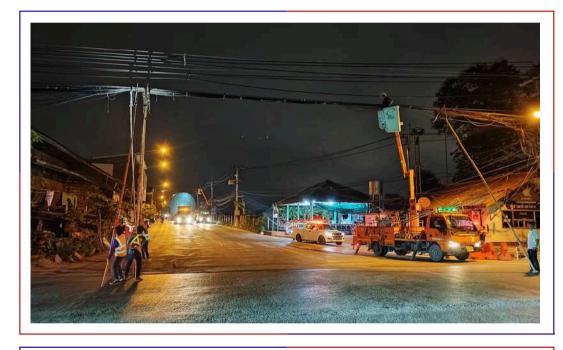

**Civil Work** 

Cable and Hotline Lifting

#### **Jacking and Skidding**

Jacking and Skidding

Cable & Hot Line Lifting

Civil Work and Road Modification