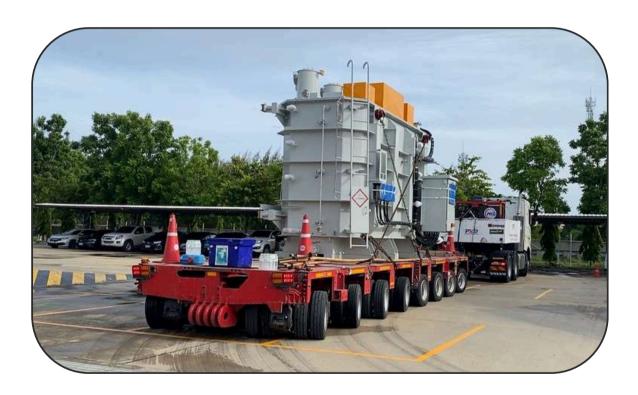

## Transportation Transformer

#### **TRANSFORMER**

**CLIENT: EGAT** 

Origin : ท่าเรือแหลมฉบัง C0

Destination : กฟผ.สถานนีไฟฟ้าแรงสูงทุ่งสง

ระยะทาง : 1000 กิโลเมตร

**3 FILE MODULAR HYDRAULIC TRAILER** 

Transformer