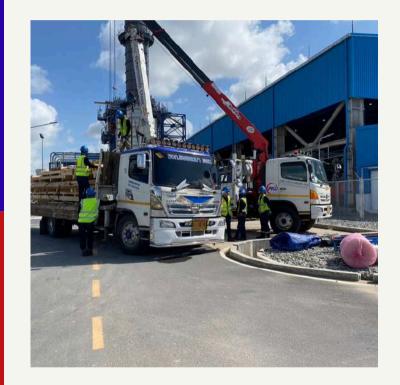

## PROJECT REFERENCE

#### **TRANSFORMER**

**CLIENT: EGAT** 

Origin : ท่าเรือแหลมฉบัง C0

Destination : กฟผ.สถานนีไฟฟ้าแรงสูงทุ่งสง

ระยะทาง : 1000 กิโลเมตร

**3 FILE MODULAR HYDRAULIC TRAILER** 

Transformer