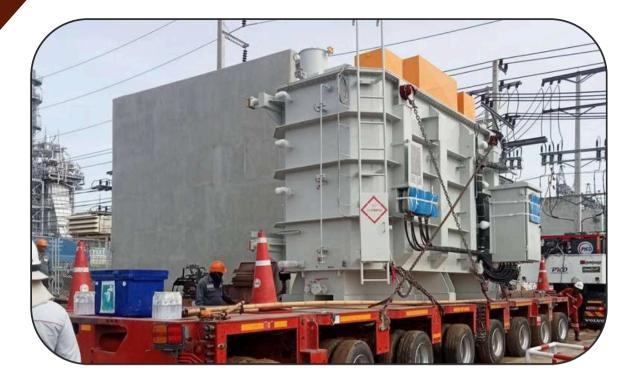

## Transportation Transformer

#### **TRANSFORMER**

**CLIENT: EGAT** 

Origin : ท่าเรือแหลมฉบัง C0

Destination : กฟผ.สถานนีไฟฟ้าแรงสูงทุ่งสง

ระยะทาง : 1000 กิโลเมตร

**3 FILE MODULAR HYDRAULIC TRAILER** 

Transformer