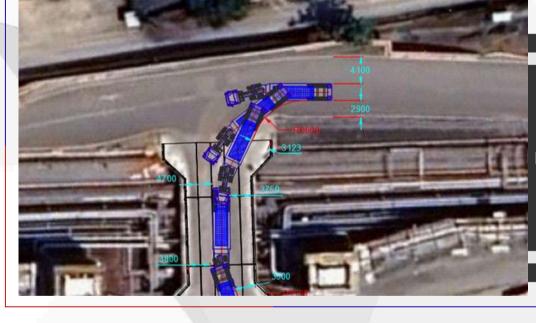

## PROJECT REFERENCE

#### **TRANSFORMER**

**CLIENT: EGAT** 

Origin : ท่าเรือแหลมฉบัง C0

Destination : กฟผ.สถานนีไฟฟ้าแรงสูงทุ่งสง

ระยะทาง : 1000 กิโลเมตร

**3 FILE MODULAR HYDRAULIC TRAILER** 

Transformer