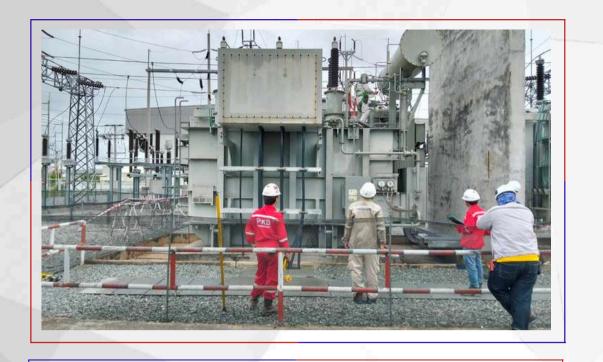

## Transportation Transformer

#### **TRANSFORMER**

**CLIENT: EGAT** 

Origin : ท่าเรือแหลมฉบัง C0

Destination : กฟผ.สถานนีไฟฟ้าแรงสูงทุ่งสง

ระยะทาง : 1000 กิโลเมตร

**3 FILE MODULAR HYDRAULIC TRAILER** 

Transformer