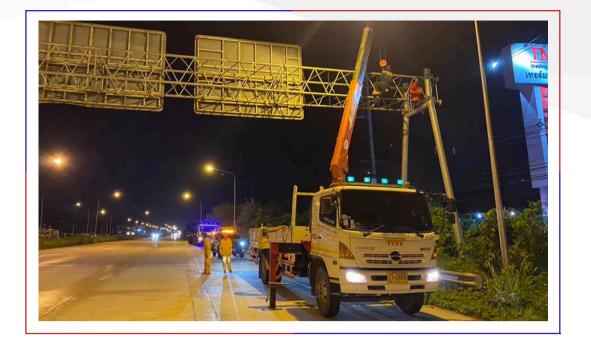

**Civil Work** 

Cable and Hotline Lifting

#### **Jacking and Skidding**

Jacking and Skidding

Cable & Hot Line Lifting

Civil Work and Road Modification