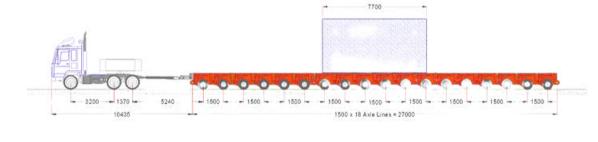

## Fleet Capacity

| ltem | Equipment           | Type                                   | Capacity        | Quantity  |
|------|---------------------|----------------------------------------|-----------------|-----------|
| 1    | Prime Mover         | Volvo, Scania                          | 440,480,520 Hp  | 8         |
| 2    | Truck               | Hino, Scania, Volvo                    | 380,400, 410 Hp | 14        |
| 3    | Boom Truck          | Tadano 5 Tons                          | 6 Wheels        | 1         |
| 4    | Hydraulic Trailer   | Goldhofer, Kamag, Gooseneck, Drop deck |                 | 126 Axles |
| 5    | Lowbed              |                                        | 10,12,13,18 M   | 6         |
| 6    | Flatbed             | Normal, Air-Suspension                 | 12,15,18,20 M   | 17        |
| 7    | Boom Lift Truck     | Hino                                   | 5T              | 1         |
| 8    | Mobile Crane 50 ton | Tadano GR-500N                         | 50T             | 1         |

#### GOLDHOFER, KAMAG, GOOSENECK, DROP DECK