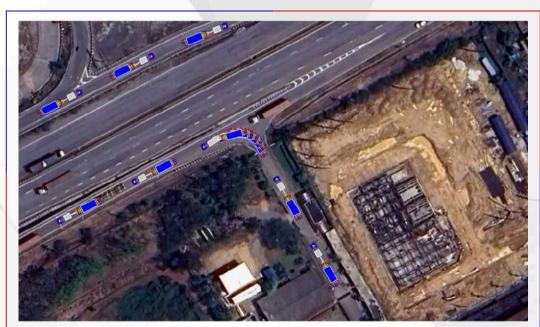

## PROJECT REFERENCE

#### **TRANSFORMER**

**CLIENT: EGAT** 

Origin : ท่าเรือแหลมฉบัง C0

Destination : กฟผ.สถานนีไฟฟ้าแรงสูงทุ่งสง

ระยะทาง : 1000 กิโลเมตร

**3 FILE MODULAR HYDRAULIC TRAILER** 

Transformer