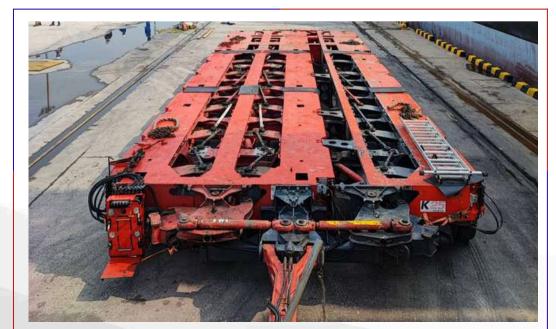

## Fleet Capacity

| ltem | Equipment           | Type                                   | Capacity        | Quantity  |
|------|---------------------|----------------------------------------|-----------------|-----------|
| 1    | Prime Mover         | Volvo, Scania                          | 440,480,520 Hp  | 8         |
| 2    | Truck               | Hino, Scania, Volvo                    | 380,400, 410 Hp | 14        |
| 3    | Boom Truck          | Tadano 5 Tons                          | 6 Wheels        | 1         |
| 4    | Hydraulic Trailer   | Goldhofer, Kamag, Gooseneck, Drop deck |                 | 126 Axles |
| 5    | Lowbed              |                                        | 10,12,13,18 M   | 6         |
| 6    | Flatbed             | Normal, Air-Suspension                 | 12,15,18,20 M   | 17        |
| 7    | Boom Lift Truck     | Hino                                   | 5T              | 1         |
| 8    | Mobile Crane 50 ton | Tadano GR-500N                         | 50T             | 1         |

#### GOLDHOFER, KAMAG, GOOSENECK, DROP DECK