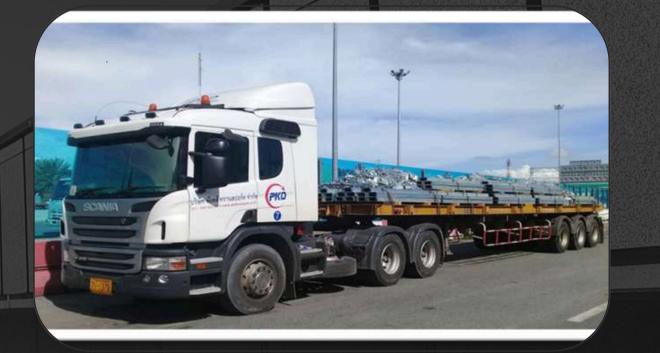

## Fleet Capacity

| ltem | Equipment           | Type                                   | Capacity        | Quantity  |
|------|---------------------|----------------------------------------|-----------------|-----------|
| 1    | Prime Mover         | Volvo, Scania                          | 440,480,520 Hp  | 8         |
| 2    | Truck               | Hino, Scania, Volvo                    | 380,400, 410 Hp | 14        |
| 3    | Boom Truck          | Tadano 5 Tons                          | 6 Wheels        | 1         |
| 4    | Hydraulic Trailer   | Goldhofer, Kamag, Gooseneck, Drop deck |                 | 126 Axles |
| 5    | Lowbed              |                                        | 10,12,13,18 M   | 6         |
| 6    | Flatbed             | Normal, Air-Suspension                 | 12,15,18,20 M   | 17        |
| 7    | Boom Lift Truck     | Hino                                   | 5T              | 1         |
| 8    | Mobile Crane 50 ton | Tadano GR-500N                         | 50T             | 1         |

Flatbed
2 Axles - 3 Axles

3-6 Axles Low-bed