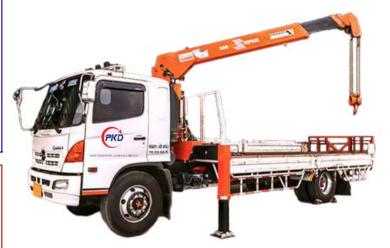

## PROJECT REFERENCE

BOOM TRUCK

**BOOM LIFT** 

## Fleet Capacity

| ltem | Equipment           | Type                                   | Capacity        | Quantity  |
|------|---------------------|----------------------------------------|-----------------|-----------|
| 1    | Prime Mover         | Volvo, Scania                          | 440,480,520 Hp  | 8         |
| 2    | Truck               | Hino, Scania, Volvo                    | 380,400, 410 Hp | 14        |
| 3    | Boom Truck          | Tadano 5 Tons                          | 6 Wheels        | 1         |
| 4    | Hydraulic Trailer   | Goldhofer, Kamag, Gooseneck, Drop deck |                 | 126 Axles |
| 5    | Lowbed              |                                        | 10,12,13,18 M   | 6         |
| 6    | Flatbed             | Normal, Air-Suspension                 | 12,15,18,20 M   | 17        |
| 7    | Boom Lift Truck     | Hino                                   | 5T              | 1         |
| 8    | Mobile Crane 50 ton | Tadano GR-500N                         | 50T             | 1         |