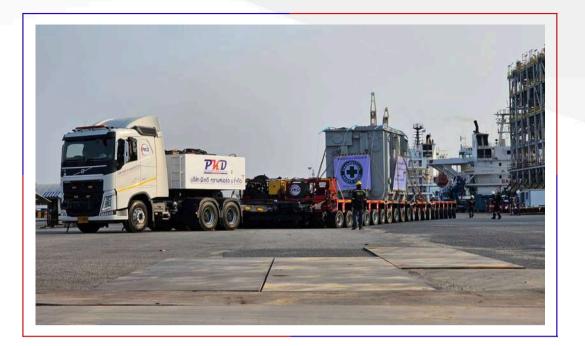

## Transportation Transformer

#### **TRANSFORMER**

**CLIENT: EGAT** 

Origin : ท่าเรือแหลมฉบัง C0

Destination : กฟผ.สถานนีไฟฟ้าแรงสูงทุ่งสง

ระยะทาง : 1000 กิโลเมตร

**3 FILE MODULAR HYDRAULIC TRAILER** 

Transformer