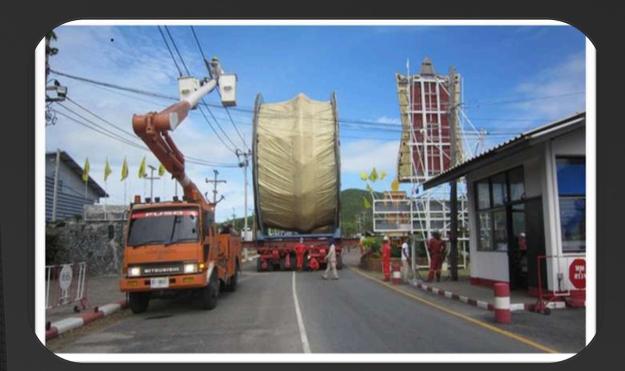

## Transportation Transformer

#### **TRANSFORMER**

**CLIENT: EGAT** 

Origin : ท่าเรือแหลมฉบัง C0

Destination : กฟผ.สถานนีไฟฟ้าแรงสูงทุ่งสง

ระยะทาง : 1000 กิโลเมตร

**3 FILE MODULAR HYDRAULIC TRAILER** 

Transformer