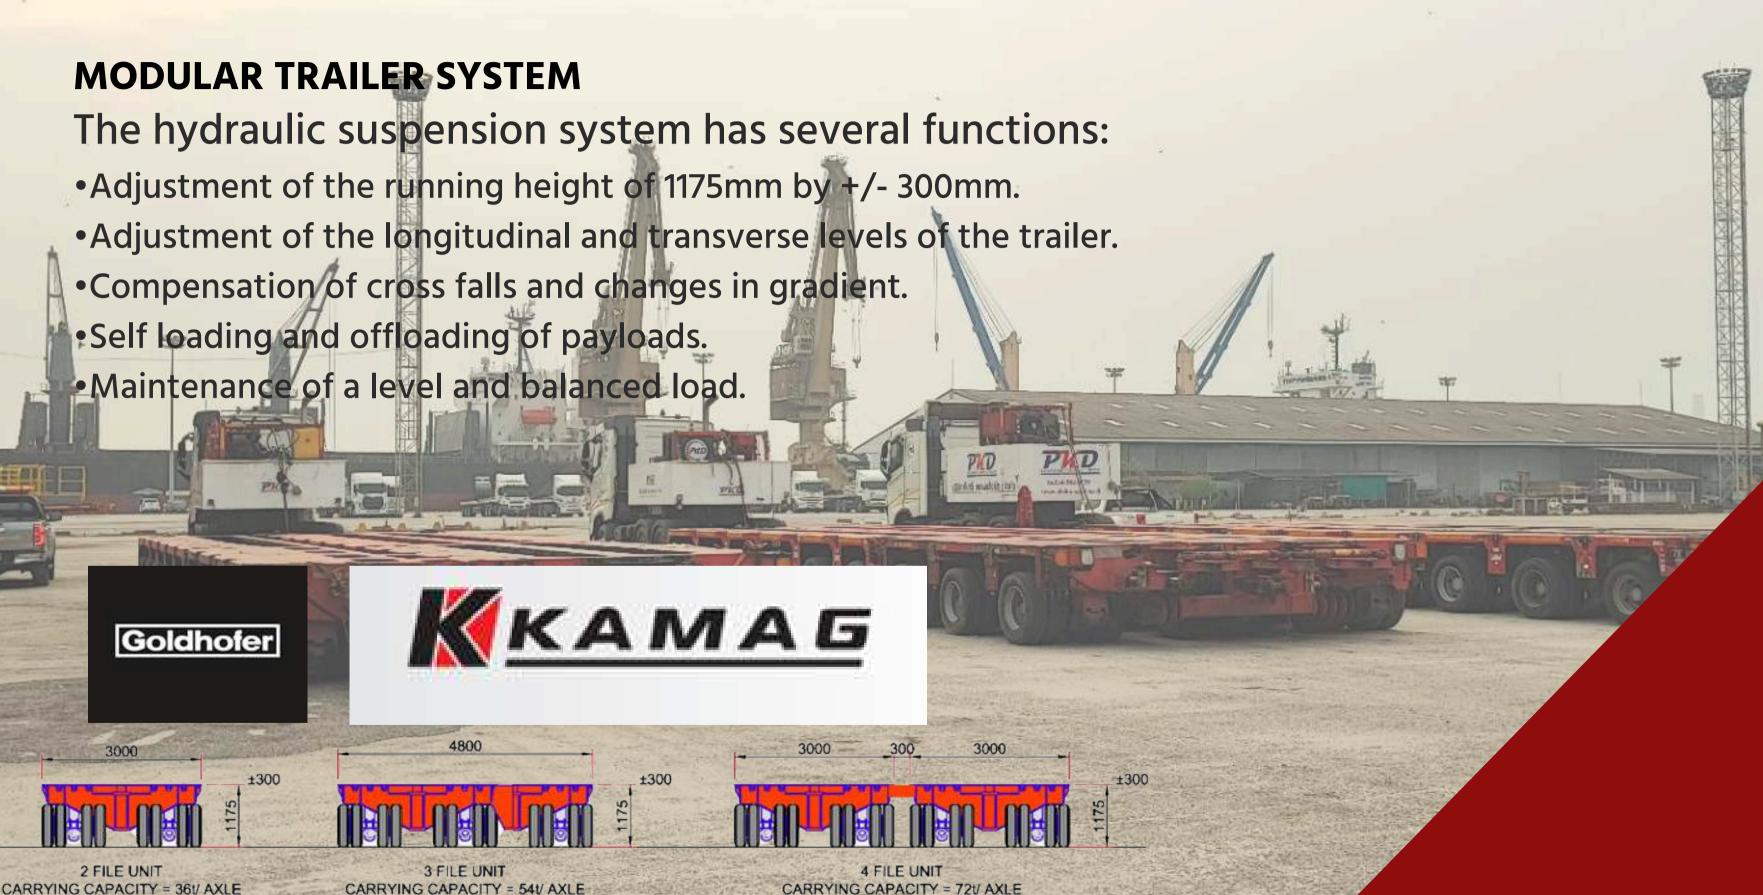

#### GOLDHOFER, KAMAG, GOOSENECK, DROP DECK

## Single Modular Trailer

Gooseneck Hydraulic Trailer