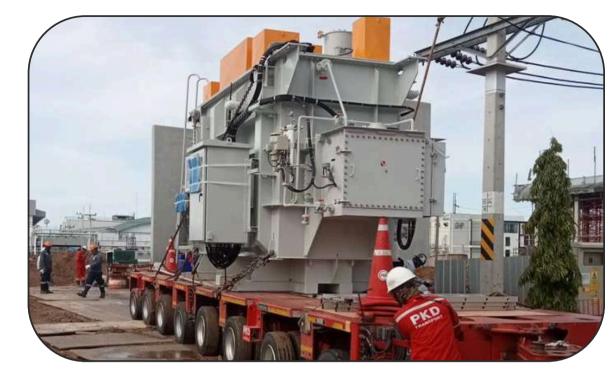

## Transportation Transformer

#### **TRANSFORMER**

**CLIENT: EGAT** 

Origin : ท่าเรือแหลมฉบัง C0

Destination : กฟผ.สถานนีไฟฟ้าแรงสูงทุ่งสง

ระยะทาง : 1000 กิโลเมตร

**3 FILE MODULAR HYDRAULIC TRAILER** 

Transformer