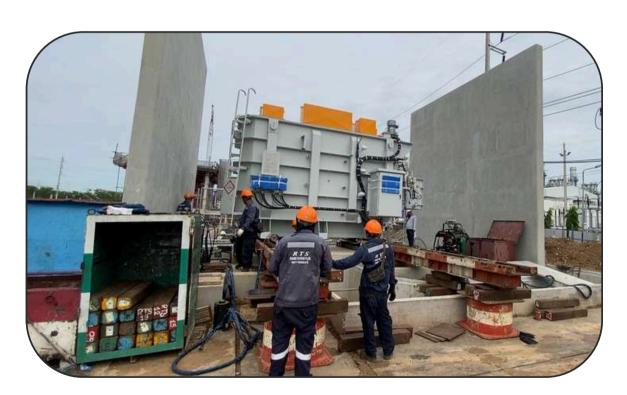

## Transportation Transformer

#### **TRANSFORMER**

**CLIENT: EGAT** 

Origin : ท่าเรือแหลมฉบัง C0

Destination : กฟผ.สถานนีไฟฟ้าแรงสูงทุ่งสง

ระยะทาง : 1000 กิโลเมตร

**3 FILE MODULAR HYDRAULIC TRAILER** 

Transformer