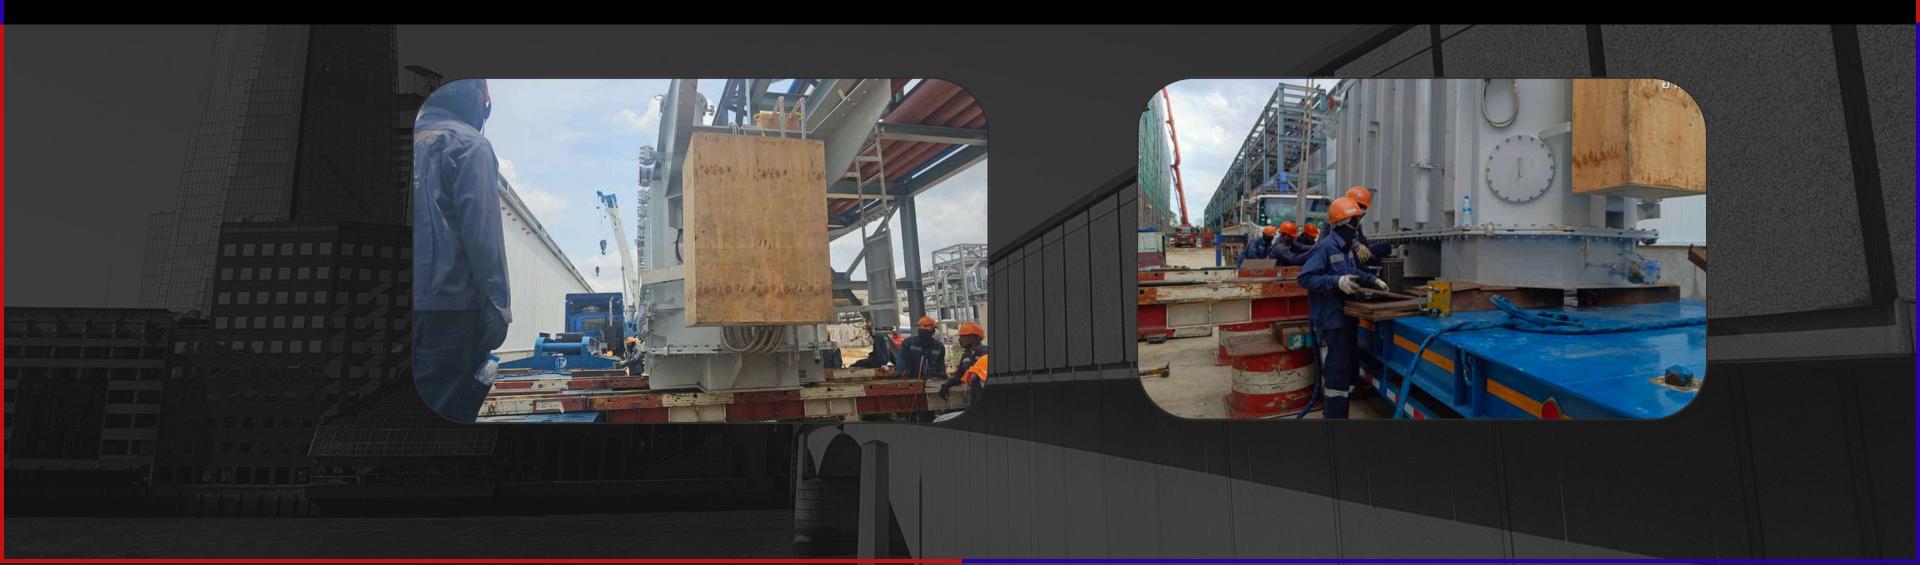

## Transportation Transformer

#### **TRANSFORMER**

**CLIENT: EGAT** 

Origin : ท่าเรือแหลมฉบัง C0

Destination : กฟผ.สถานนีไฟฟ้าแรงสูงทุ่งสง

ระยะทาง : 1000 กิโลเมตร

**3 FILE MODULAR HYDRAULIC TRAILER** 

Transformer