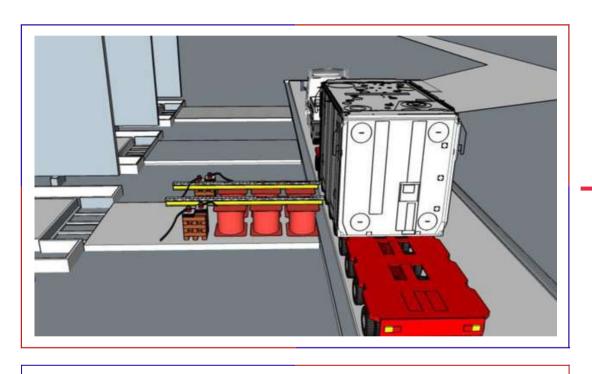

## Transportation Transformer

#### **TRANSFORMER**

**CLIENT: EGAT** 

Origin : ท่าเรือแหลมฉบัง C0

Destination : กฟผ.สถานนีไฟฟ้าแรงสูงทุ่งสง

ระยะทาง : 1000 กิโลเมตร

**3 FILE MODULAR HYDRAULIC TRAILER** 

Transformer

#### **Jacking and Skidding**

Jacking and Skidding

Cable & Hot Line Lifting

Civil Work and Road Modification