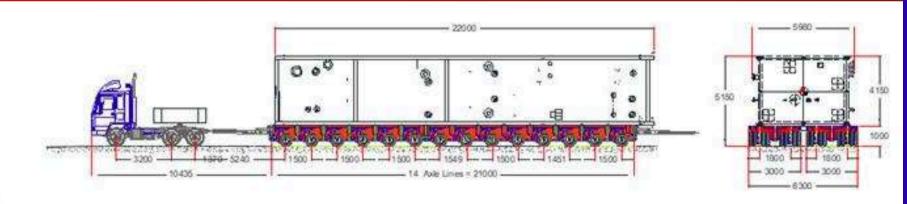

## Fleet Capacity

| ltem | Equipment           | Type                                   | Capacity        | Quantity  |
|------|---------------------|----------------------------------------|-----------------|-----------|
| 1    | Prime Mover         | Volvo, Scania                          | 440,480,520 Hp  | 8         |
| 2    | Truck               | Hino, Scania, Volvo                    | 380,400, 410 Hp | 14        |
| 3    | Boom Truck          | Tadano 5 Tons                          | 6 Wheels        | 1         |
| 4    | Hydraulic Trailer   | Goldhofer, Kamag, Gooseneck, Drop deck |                 | 126 Axles |
| 5    | Lowbed              |                                        | 10,12,13,18 M   | 6         |
| 6    | Flatbed             | Normal, Air-Suspension                 | 12,15,18,20 M   | 17        |
| 7    | Boom Lift Truck     | Hino                                   | 5T              | 1         |
| 8    | Mobile Crane 50 ton | Tadano GR-500N                         | 50T             | 1         |

Flatbed
2 Axles - 3 Axles

3-6 Axles Low-bed

#### GOLDHOFER, KAMAG, GOOSENECK, DROP DECK