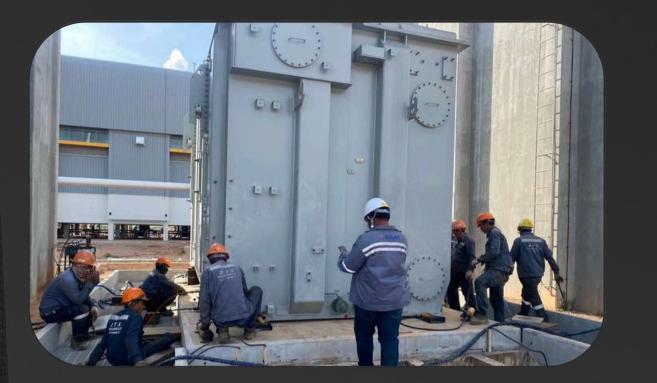

## Transportation Transformer

#### **TRANSFORMER**

**CLIENT: EGAT** 

Origin : ท่าเรือแหลมฉบัง C0

Destination : กฟผ.สถานนีไฟฟ้าแรงสูงทุ่งสง

ระยะทาง : 1000 กิโลเมตร

**3 FILE MODULAR HYDRAULIC TRAILER** 

Transformer