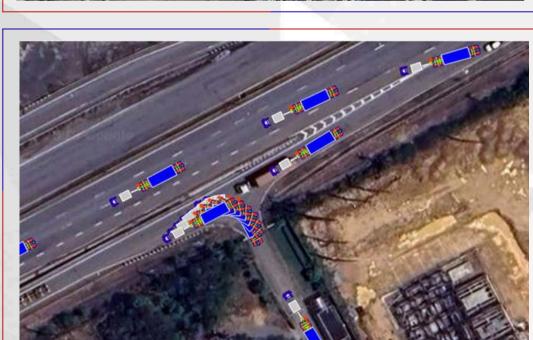

## PROJECT REFERENCE

#### **TRANSFORMER**

**CLIENT: EGAT** 

Origin : ท่าเรือแหลมฉบัง C0

Destination : กฟผ.สถานนีไฟฟ้าแรงสูงทุ่งสง

ระยะทาง : 1000 กิโลเมตร

**3 FILE MODULAR HYDRAULIC TRAILER** 

Transformer