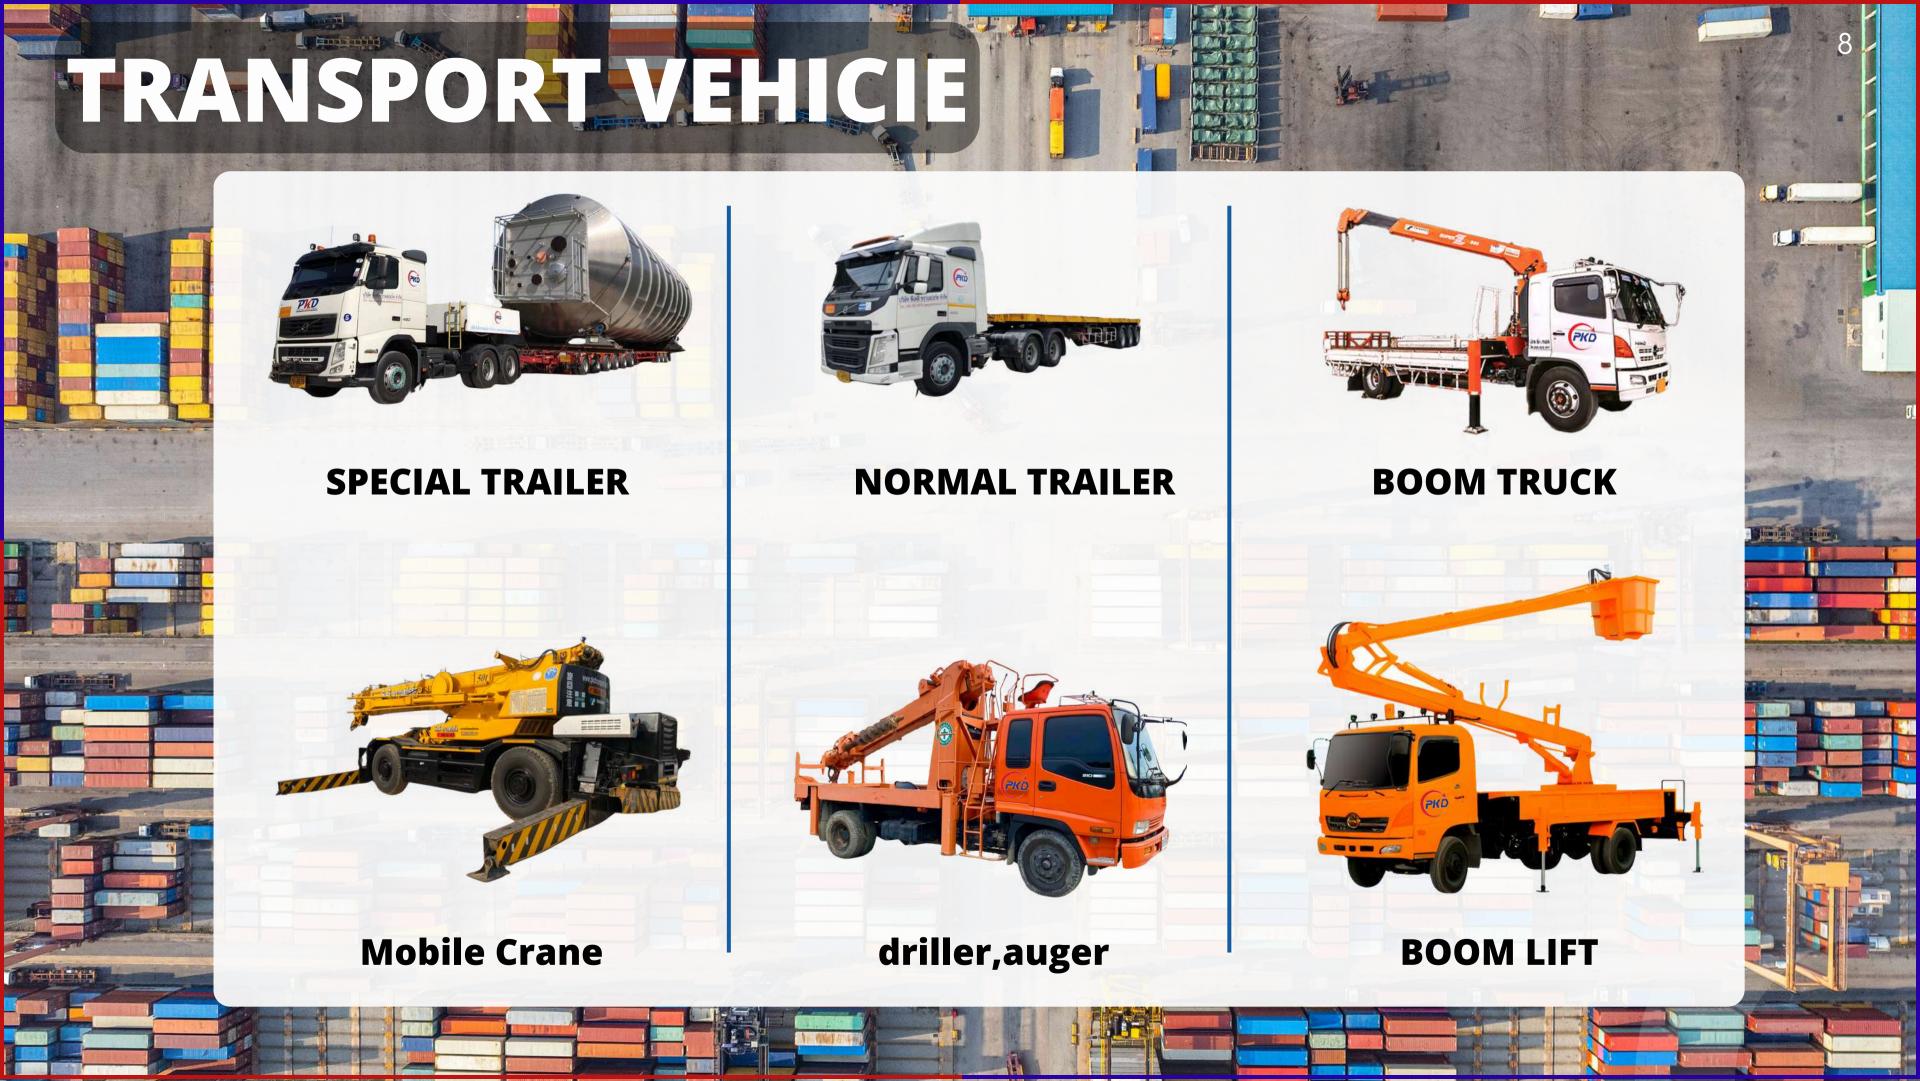

## Fleet Capacity

| ltem | Equipment           | Type                                   | Capacity        | Quantity  |
|------|---------------------|----------------------------------------|-----------------|-----------|
| 1    | Prime Mover         | Volvo, Scania                          | 440,480,520 Hp  | 8         |
| 2    | Truck               | Hino, Scania, Volvo                    | 380,400, 410 Hp | 14        |
| 3    | Boom Truck          | Tadano 5 Tons                          | 6 Wheels        | 1         |
| 4    | Hydraulic Trailer   | Goldhofer, Kamag, Gooseneck, Drop deck |                 | 126 Axles |
| 5    | Lowbed              |                                        | 10,12,13,18 M   | 6         |
| 6    | Flatbed             | Normal, Air-Suspension                 | 12,15,18,20 M   | 17        |
| 7    | Boom Lift Truck     | Hino                                   | 5T              | 1         |
| 8    | Mobile Crane 50 ton | Tadano GR-500N                         | 50T             | 1         |

## **Special Transport Vehicle**