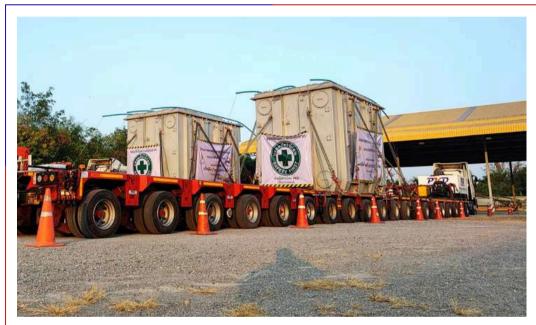

## Transportation Transformer

#### **TRANSFORMER**

**CLIENT: EGAT** 

Origin : ท่าเรือแหลมฉบัง C0

Destination : กฟผ.สถานนีไฟฟ้าแรงสูงทุ่งสง

ระยะทาง : 1000 กิโลเมตร

**3 FILE MODULAR HYDRAULIC TRAILER** 

Transformer