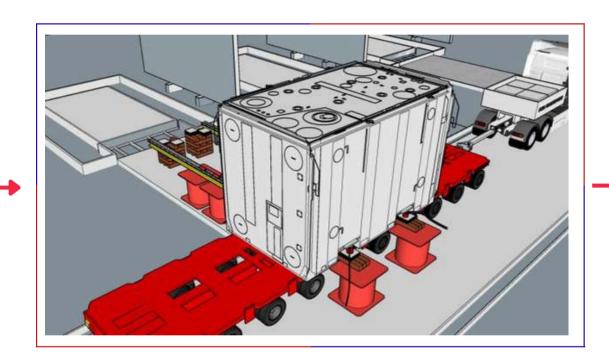

## Transportation Transformer

#### **TRANSFORMER**

**CLIENT: EGAT** 

Origin : ท่าเรือแหลมฉบัง C0

Destination : กฟผ.สถานนีไฟฟ้าแรงสูงทุ่งสง

ระยะทาง : 1000 กิโลเมตร

**3 FILE MODULAR HYDRAULIC TRAILER** 

Transformer

#### **Jacking and Skidding**

Jacking and Skidding

Cable & Hot Line Lifting

Civil Work and Road Modification