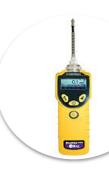

### **Products**

Multi Gas detector Model : MultiRAE Lite Brand : RAE Systems

Multi Gas detector Model: QRAE 3 Brand: RAE Systems

Multi Gas detector Model: QRAE II Brand: RAE Systems

VOC Monitor Model : MiniRAE 3000 Brand : RAE Systems