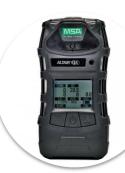

Single Gas detector Model: ToxiRAE PRO Brand: RAE Systems

Single Gas detector Model: Protege Brand: Scott Safety

Multi Gas detector Model : Altair 4X Brand : MSA

Multi Gas detector Model : Altair 5X Brand : MSA