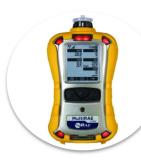

### **Products**

Multi Gas detector Model : MultiRAE Lite Brand : RAE Systems

Multi Gas detector Model: QRAE 3 Brand: RAE Systems

Multi Gas detector Model: QRAE II Brand: RAE Systems

VOC Monitor Model : MiniRAE 3000 Brand : RAE Systems

Single Gas detector Model: ToxiRAE PRO Brand: RAE Systems

Single Gas detector Model: Protege Brand: Scott Safety

Multi Gas detector Model : Altair 4X Brand : MSA

Multi Gas detector Model : Altair 5X Brand : MSA