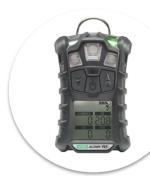

Single Gas detector Model: ToxiRAE PRO Brand: RAE Systems

Single Gas detector Model: Protege Brand: Scott Safety

Multi Gas detector Model : Altair 4X Brand : MSA

Multi Gas detector Model : Altair 5X Brand : MSA