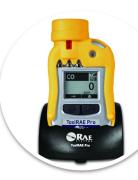

Single Gas detector Model: ToxiRAE PRO Brand: RAE Systems

Single Gas detector Model: Protege Brand: Scott Safety

Multi Gas detector Model : Altair 4X Brand : MSA

Multi Gas detector Model : Altair 5X Brand : MSA