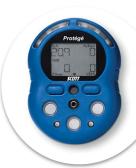

Single Gas detector Model: ToxiRAE PRO Brand: RAE Systems

Single Gas detector Model: Protege Brand: Scott Safety

Multi Gas detector Model : Altair 4X Brand : MSA

Multi Gas detector Model : Altair 5X Brand : MSA