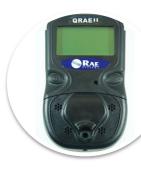

### **Products**

Multi Gas detector Model : MultiRAE Lite Brand : RAE Systems

Multi Gas detector Model: QRAE 3 Brand: RAE Systems

Multi Gas detector Model: QRAE II Brand: RAE Systems

VOC Monitor Model : MiniRAE 3000 Brand : RAE Systems