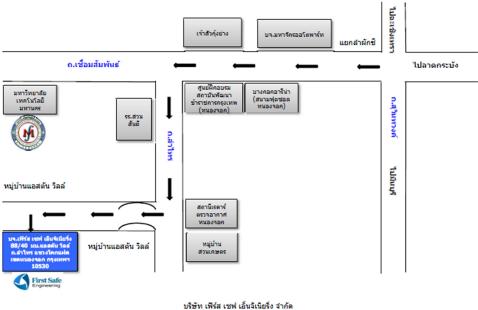

#### Map

บริษัท เพิรส เชฟ เอ็นจีเนียรัง จำกัด 88/40 หมู่บ้านแอสตัน วิลล์ ถ.สำไทร แขวงโคกแฝด เขตหนองจอก กรุงเทพฯ 10530 โทรศัพท์ 02-9880988 โทรสาร 02-9881068 เลขประจำตัวผู้เสียภาษี 0105556099731