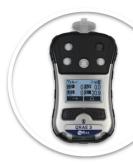

### **Products**

Multi Gas detector Model : MultiRAE Lite Brand : RAE Systems

Multi Gas detector Model: QRAE 3 Brand: RAE Systems

Multi Gas detector Model: QRAE II Brand: RAE Systems

VOC Monitor Model : MiniRAE 3000 Brand : RAE Systems

Single Gas detector Model: ToxiRAE PRO Brand: RAE Systems

Single Gas detector Model: Protege Brand: Scott Safety

Multi Gas detector Model : Altair 4X Brand : MSA

Multi Gas detector Model : Altair 5X Brand : MSA