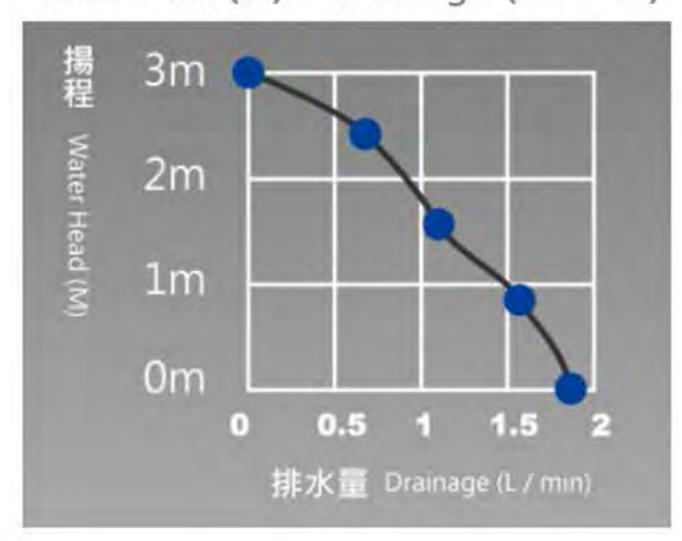

### Water Hea (M) / Drainage (L / min)

#### Specifications

- Applicable to all brand of air conditioners below 25,000 B.T.U.
- Power Supply / Frequency : AC 220V~240V 50 / 60Hz
- Max. Discharge Head: 3M
- Power Consumption (Max.): 18W
- Ambient Temperature Range : 0°~50°c Max
- Dimensions / Weight: (L) 18 X (W) 12 X (H) 14 cm / 0.6 kg
- · Material : ABS
- Discharge Pipe Size: Ø 4.3 X Ø 6.5 mm (5/32")