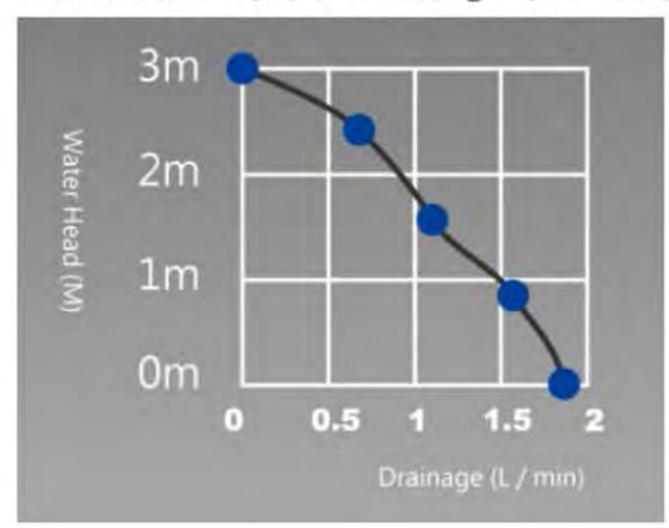

#### Specifications

- Applicable to all brand of air conditioners below 25,000 B.T.U.
- Power Supply / Frequency : AC 220V~240V 50 / 60Hz
- Max. Discharge Head: 3M
- Power Consumption (Max.): 18W
- Ambient Temperature Range : 0°~50°c Max
- Dimensions / Weight: (L) 18 X (W) 12 X (H) 14 cm / 0.6 kg
- · Material : ABS
- Discharge Pipe Size: Ø 4.3 X Ø 6.5 mm (5/32")

### Water Hea (M) / Drainage (L / min)