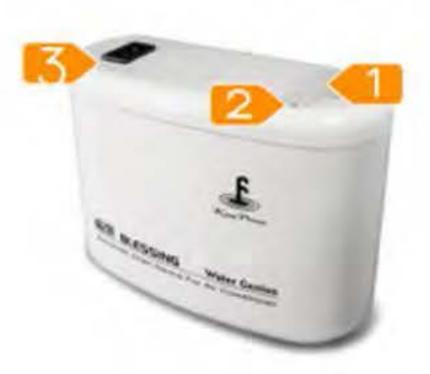

#### **Product Detail**

- 1. AC Outlet
- 2. Cooling Condensed Water Intake
- 3. Outlet Pipe Connector

- 4. Backplane Slot
- 5. Overfall Gap