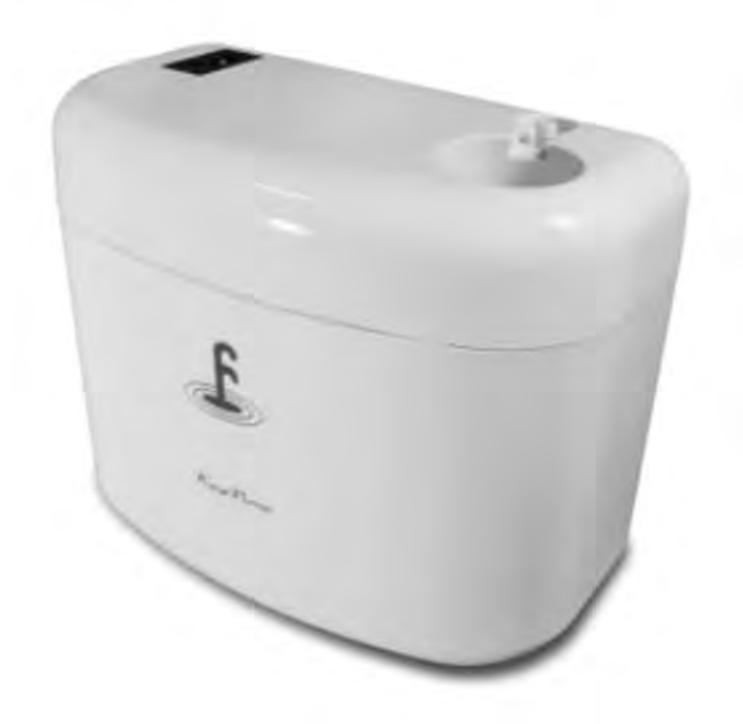

# hippo 3M

#### Specifications

- Applicable to all brand of air conditioners below 25,000 B.T.U.
- Power Supply / Frequency : AC 220V~240V 50 / 60Hz
- Max. Discharge Head: 3M
- Power Consumption (Max.): 18W
- Ambient Temperature Range : 0°~50°c Max
- Dimensions / Weight: (L) 18 X (W) 12 X (H) 14 cm / 0.6 kg
- · Material : ABS
- Discharge Pipe Size: Ø 4.3 X Ø 6.5 mm (5/32")