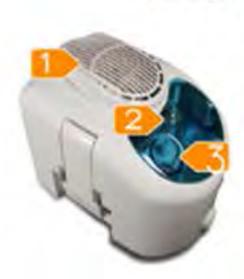

#### **Product Detail**

- 1. AC Outlet
- 2. Cooling Condensed Water Intake
- 3. Outlet Pipe Connector

- 4. Backplane Slot
- 5. Overfall Gap