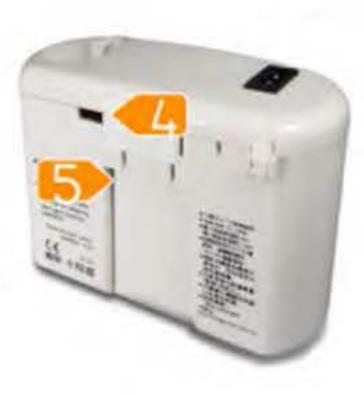

#### **Product Detail**

- 1. AC Outlet
- 2. Cooling Condensed Water Intake
- 3. Outlet Pipe Connector

- 4. Backplane Slot
- 5. Overfall Gap