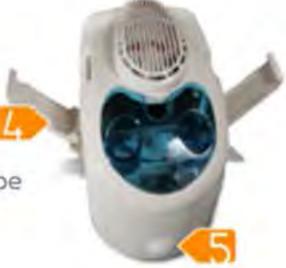

#### **Product Detail**

- 1. AC Outlet
- 2. Cooling Condensed Water Intake
- 3. Outlet Pipe Connector

- 4. Backplane Slot
- 5. Overfall Gap