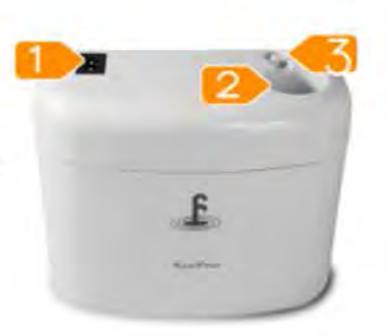

#### **Product Detail**

- 1. AC Outlet
- 2. Cooling Condensed Water Intake
- 3. Outlet Pipe Connector

- 4. Backplane Slot
- 5. Overfall Gap