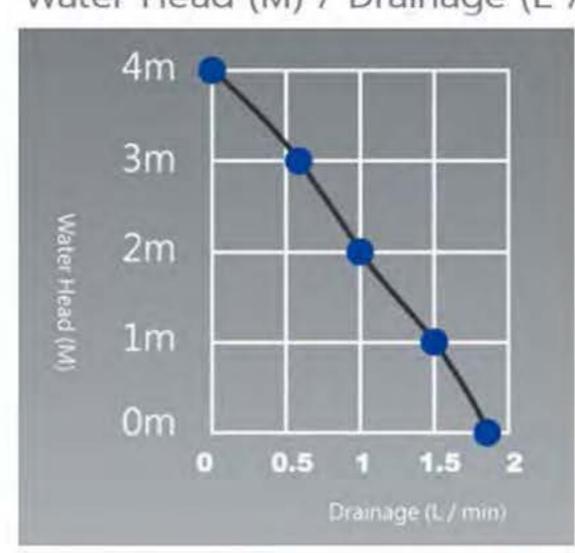

Temperature Range : 0°~50°c Max
- Dimensions / Weight: (L) 18 X (W) 12 X (H) 14 cm / 0.6 kg
- · Material : ABS
- Discharge Pipe Size: Ø 4.3 X Ø 6.5 mm (5/32")

### Water Hea (M) / Drainage (L / min)



#### บริษัท บี.เค.แอร์ซัพพลาย จำกัด









#### **Product Details**

- Cooling Condensed Water Intake
- 2. Outlet Pipe Connector
- 3. AC Outlet



- 4. Overfall Gap
- 5. Backpalne Slot



#### Specifications

- Applicable to all brand of air conditioners below 36,000 B.T.U.
- Power Supply / Frequency: AC 220V~240V 50 / 60Hz
- Max. Discharge Head : 6M
- Power Consumption (Max.): 30W
- Ambient Temperature Range : 0°-50°c Max
- Dimensions / Weight : (L) 18 X (W) 8 X (H) 14 cm / 0.8 kg
- Material : ABS
- Discharge Pipe Size : ø 4.3 X ø 6.5 mm (5/32")

#### Water Head (M) / Drainage (L / min)



บริษัท บี.เค.แอร์ซัพพลาย จำกัด

611,613 ถนนพระราม3 แขวงบางโพงพาง เขตยานนาวา กรุงเทพมหานคร 10120 T: 02-284-2826 02-294-5260 02-294-5261 02-294-2972 F: 02-294-2973 email: bkairsupply@hotmail.com LINE ID: bkairsupply.com





## Hippo II 45 M

Floor-standing type air condition 100,000 B.T.U.



#### **Product Detail**

- 1. Oversize Ventilation Holes
- 2. Outlet Pipe Connector
- 3. Water Intake of Cooling Condensed Pipe



- 4. Fixed Clips
- 5. Water Intake of Cooling Condensed Pipe



#### Specifications

- Applicable to air conditioners below 100,000 B.T.U.
- Power Supply / Frequency : AC 220V~240V 50 / 60Hz
- Max. Discharge Head: 50Hz / 4M, 60Hz / 5M
- Power Consumption (Max.): 70W
- Ambient Temperature Range: 0°~50°c Max
- Dimensions / Weight: (L) 21 X (W) 13.5 X H) 17 cm / 1.6 kg
- Mat