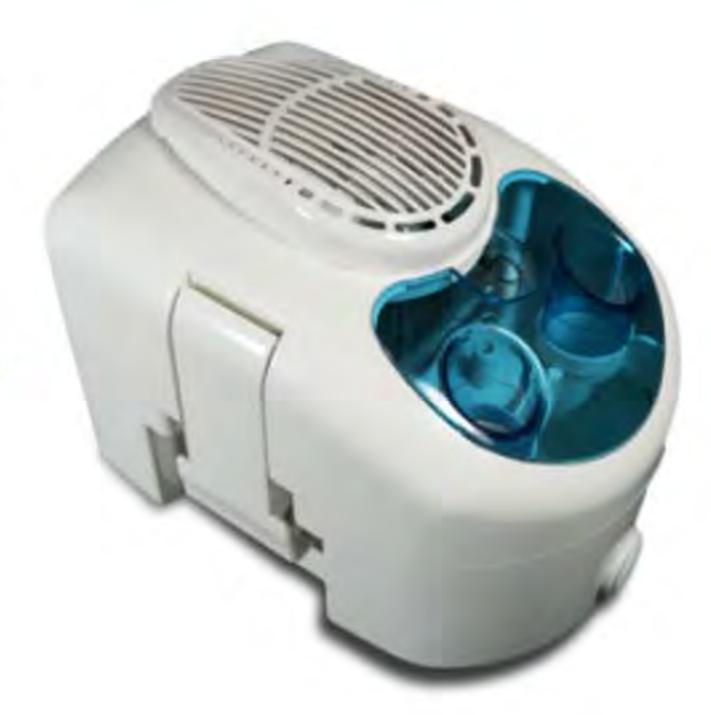

#### **Product Detail**

- 1. AC Outlet
- 2. Cooling Condensed Water Intake
- 3. Outlet Pipe Connector

- 4. Backplane Slot
- 5. Overfall Gap

#### Specifications

- Applicable to all brand of air conditioners below 25,000 B.T.U.
- Power Supply / Frequency : AC 220V~240V 50 / 60Hz
- Max. Discharge Head: 3M
- Power Consumption (Max.): 18W
- Ambient Temperature Range : 0°~50°c Max
- Dimensions / Weight: (L) 18 X (W) 12 X (H) 14 cm / 0.6 kg
- · Material : ABS
- Discharge Pipe Size: Ø 4.3 X Ø 6.5 mm (5/32")