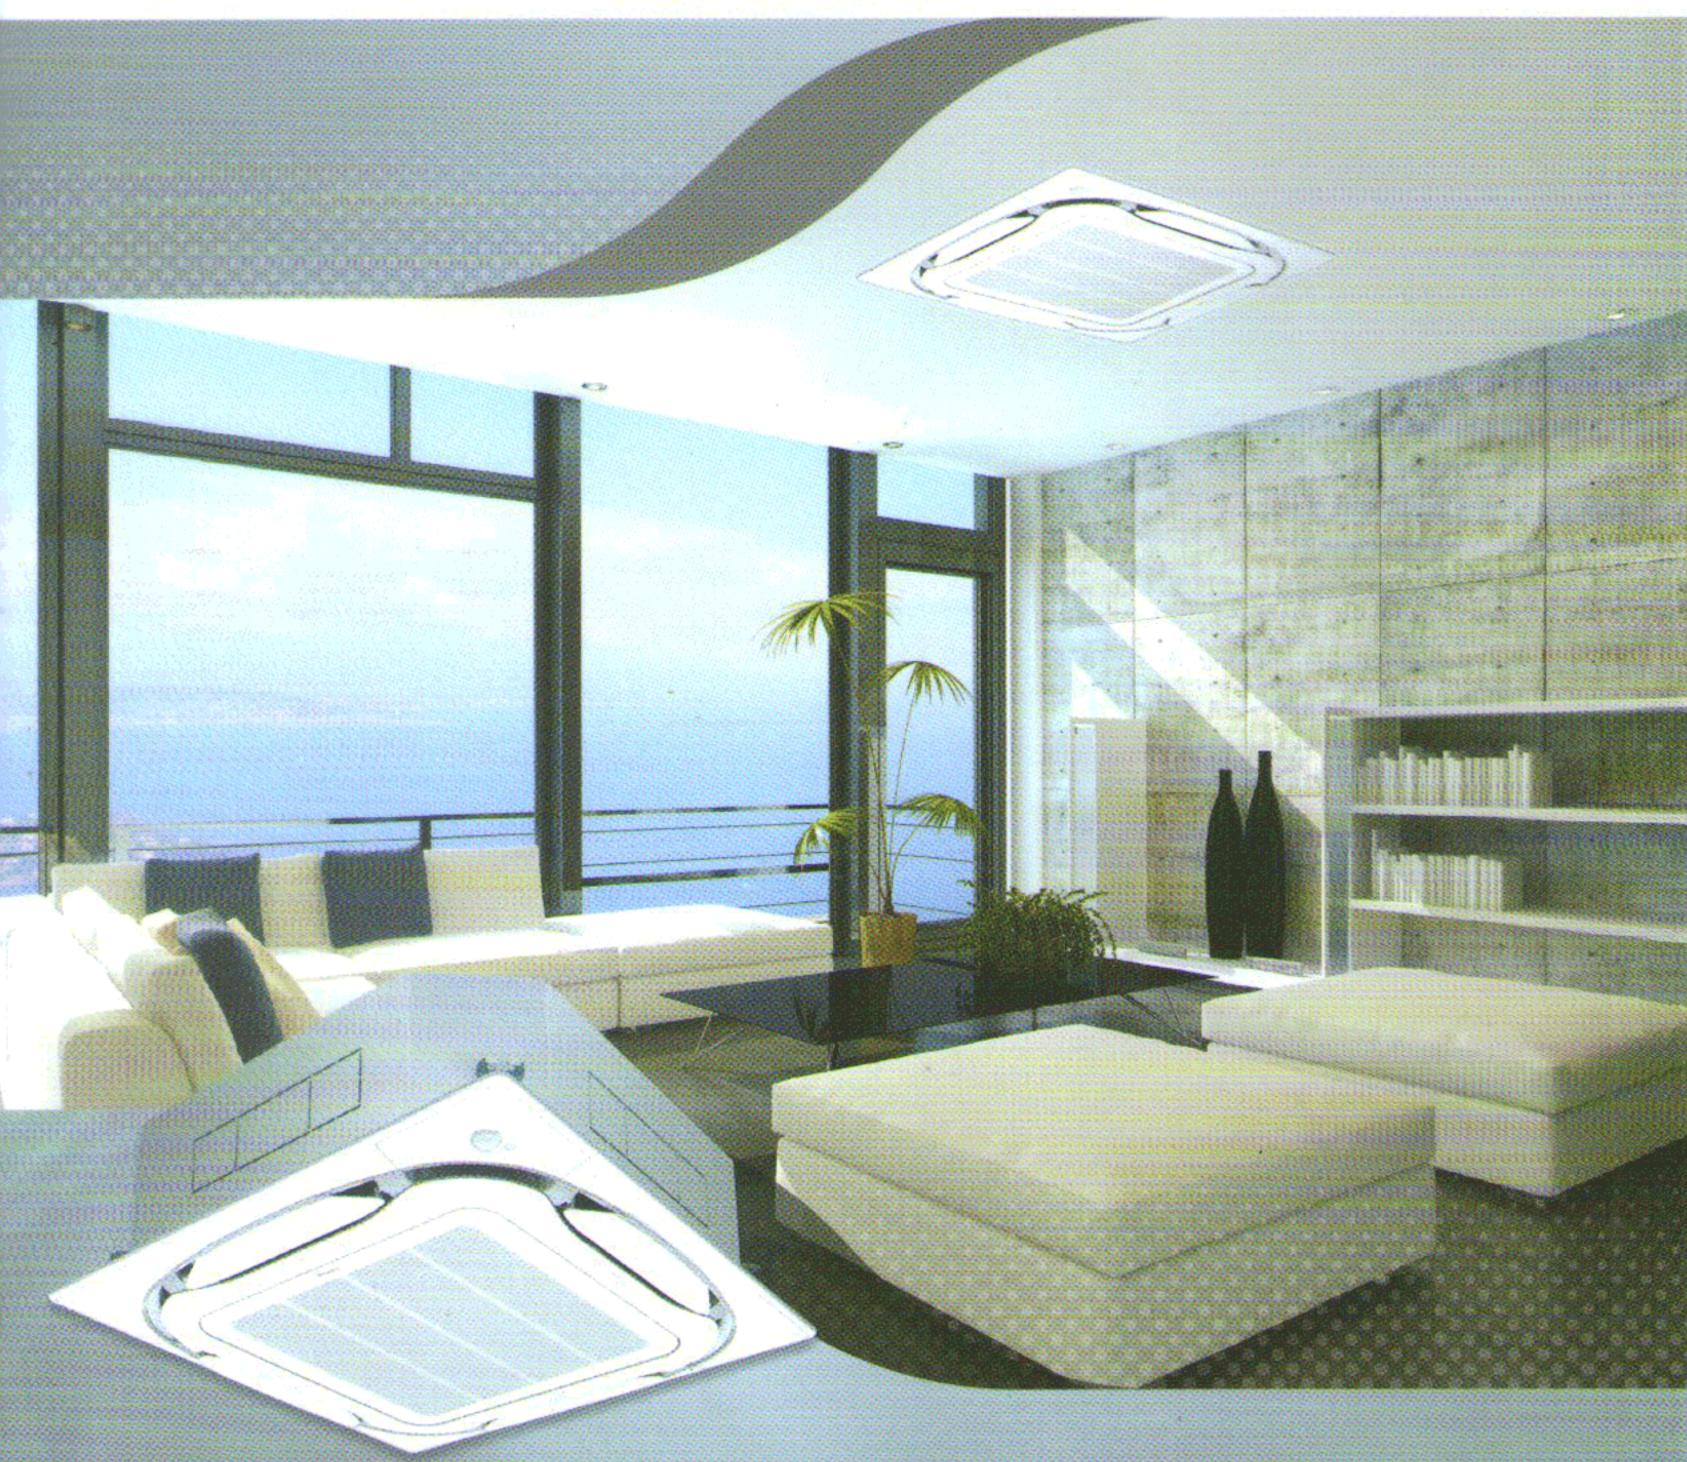

Ceiling Mounted Cassette
(Round Flow with Sensing) Type

**FXFSQ-AVM** 

Round flow with sensing

Ceiling Mounted Cassette (Round Flow) Type

**FXFQ-AVM** 