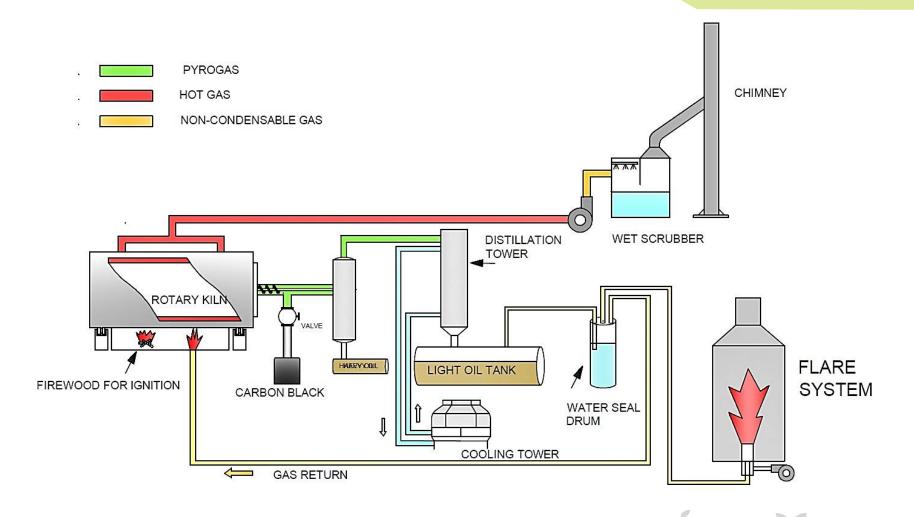

| 1,400,000                   |

#### Remark

<sup>\*</sup> Average price of fuel oil A about 14.6 baht per liter and fuel oil C about 14 baht per liter (year 2019). Is the price of the Wholesale that does not include taxes and shipping. Fuel oil (Pyrolysis) save than fuel oil C 10%

## Oil Forecast After Project Expansion







### Capacity

| Year           | Total Machine | Fuel Oil (Million liters /year) |
|----------------|---------------|---------------------------------|
| Phase 1 (2017) | 14            | 13                              |
| Phase 2 (2019) | 24            | 26                              |



<sup>\*</sup>Phase 2 (New Phase) is expected to be ready to service customers in Q3

## **Pyrolysis Machine For Waste Tires**









# S.P. Pyrolysis System









## **Product Ratio**











## Carbon Black (Heating Value)









Intertek Testing Services (Thailand) Ltd.

#### **TEST REPORT**

Customer name : SP Refinery Co., Ltd.

711/159 Soi 29 Rangsit-Nakornnayok Rd.,

T. Prachatthipphat, A. Thanyaburi, Pathumthani 12130 Thailand Tel.: 02 996 1699, 089 011 0819

Fax: 02 996 1717

E-mail: tisorn.tpt@gmail.com
Contact person: K. Tisorn Srakit

Sample description

Sample name : Carbon Black Sample no. : MTP/6828/2015-01

Sample submitted by : Customer

Report no. : MTP/6828/2015

Revision no. : 0 Report date : 20-08-2015

Sample received date : 17-08-2015 Sample tested date : 19-08-2015

Test completed date : 19-08-2015

6,969 Kcal/Kg

| Test Item             | Test Method    | Unit  | Results |
|-----------------------|----------------|----