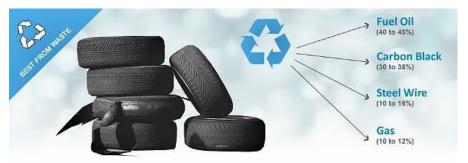

### **Material & Product**

### Material

- Waste Tire
- Wood

### Product

- Puel Oil
  (Pyrolysis)
- OCarbon Black
- Steel Wire

### **Material & Product**

Wast Tire

Material

The Tire Fuel Oil (Pyrolysis)

Main Product

Steel Wire

Other Product

Carbon Black