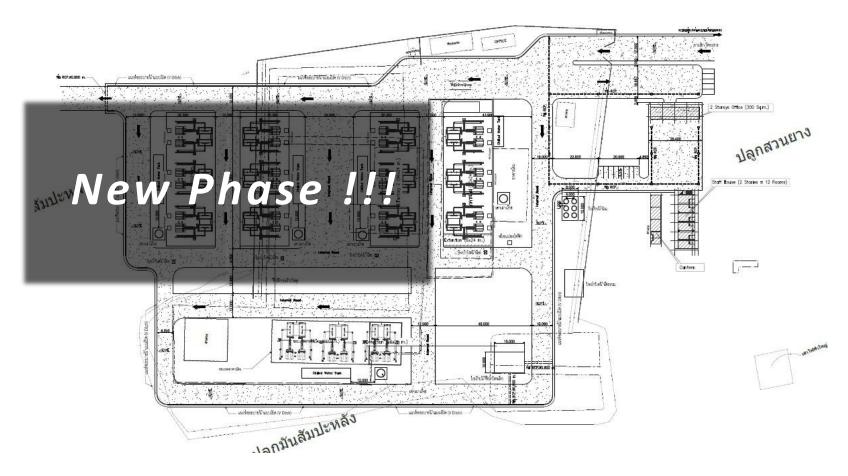

## **Project Expansion**

## Oil Forecast After Project Expansion

### Capacity

| Year           | Total Machine | Fuel Oil (Million liters /year) |
|----------------|---------------|---------------------------------|
| Phase 1 (2017) | 14            | 13                              |
| Phase 2 (2019) | 24            | 26                              |

<sup>\*</sup>Phase 2 (New Phase) is expected to be ready to service customers in Q3