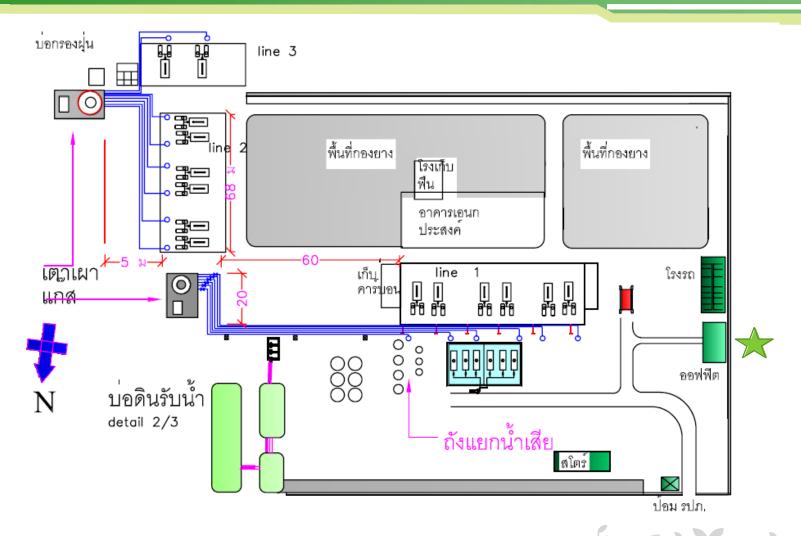

## WELCOME

## TO



# S.P. REFINERY CO., LTD.





















## **Company Profile**







Registered: December 2005

Capital: 500 Million Baht

Products: Fuel Oil (Pyrolysis), Steel Wire, Carbon Black

Land: 186 Acre or 297,600 Square Meters

Employee: 100 Employees and Management









## **Location of S.P. Refinery**













### SP Refinery Co.,Ltd.

707 Moo 9, ធម 6015 Rd., Tambon Huasamrong, Amphur Plaengyao, Chachoengsao 24190



## **Plant Lay Out**









## **Project Expansion**











## **History of S.P. Refinery**







Jump

2017

2014

- All 3 Lines of Machine, Total of 14 Machine
- Install additional machines in Line 1 & 2
- The Company has changed shareholders

irowth

2013

2012

- Install machines in lines 3, 2 Machine
- Install machines in lines 2, 6 Machine
- The Company has changed shareholders.

2007

2005

- Start to set up a stove 6 machines in Lines 1
- The company received the factory license No. 106
- Established the company and registered

# Achievement in Energy Conservation and Productivity Project









กรมพัฒนาพลังงานทดแทน และอนุรักษ์พลังงาน **กระทรวงพลังงาน** 

ขอมอบเกียรติบัตรนี้ให้แก่

บริษัท เอส.พี.รี ไฟน์เนอรี่ จำกัด

เพื่อแสดงว่าสถานประกอบการได้เข้าร่วม
โครงการสนับสนุนการให้คำปรึกษาเพื่อลดต้นทุนพลังงา