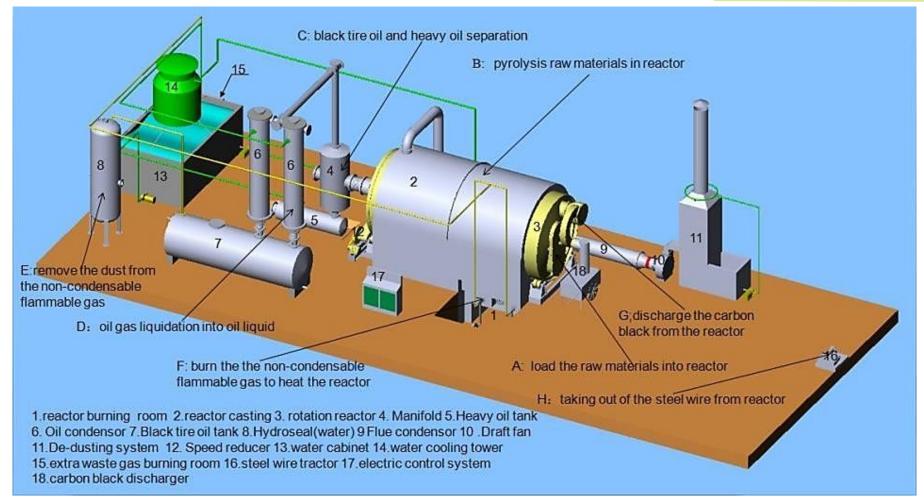

| 2,000,000                   | 1,400,000                   |

#### Remark

<sup>\*</sup> Average price of fuel oil A about 14.6 baht per liter and fuel oil C about 14 baht per liter (year 2019). Is the price of the Wholesale that does not include taxes and shipping. Fuel oil (Pyrolysis) save than fuel oil C 10%

## Oil Forecast After Project Expansion







### Capacity

| Year           | Total Machine | Fuel Oil (Million liters /year) |
|----------------|---------------|---------------------------------|
| Phase 1 (2017) | 14            | 13                              |
| Phase 2 (2019) | 24            | 26                              |



<sup>\*</sup>Phase 2 (New Phase) is expected to be ready to service customers in Q3

## **Pyrolysis Machine For Waste Tires**









# S.P. Pyrolysis System









## **Product Ratio**











## Carbon Black (Heating Value)









Intertek Testing Services (Thailand) Ltd.

#### **TEST REPORT**

Customer name : SP Refinery Co., Ltd.

711/159 Soi 29 Rangsit-Nakornnayok Rd.,

T. Prachatthipphat, A. Thanyaburi, Pathumthani 12130 Thailand Tel.: 02 996 1699, 089 011 0819

Fax: 02 996 1717

E-mail: tisorn.tpt@gmail.com
Contact person: K. Tisorn Srakit

Sample description

Sample name : Carbon Black Sample no. : MTP/6828/2015-01

Sample submitted by : Customer

Report no. : MTP/6828/2015

Revision no. : 0 Report date : 20-08-2015

Sample received date : 17-08-2015 Sample tested date : 19-08-2015

Test completed date : 19-08-2015

6,969 Kcal/Kg

| Test Item             | Test Method    | Unit  | Results |
|------------