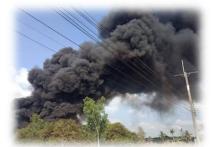

### Reduce Environmental Problems

Reduce the amount of tires that are waste by billions of tons per year.

Bring come back recycle

Reduce the amount of waste burning and cause dust and gas from burning. Cause of pollution in the air