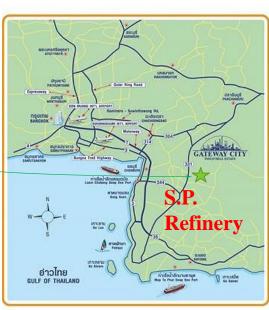

## **Location of S.P. Refinery**

### SP Refinery Co.,Ltd.

707 Moo 9, ធម 6015 Rd., Tambon Huasamrong, Amphur Plaengyao, Chachoengsao 24190