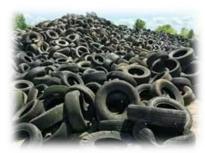

### Reduce Environmental Problems

Reduce the amount of tires that are waste by billions of tons per year.

Bring come back recycle

Reduce the amount of waste burning and cause dust and gas from burning. Cause of pollution in the air

### Material

- Waste Tire
- Wood