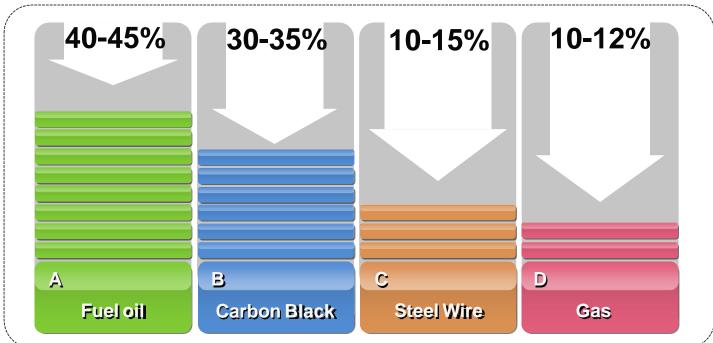

|

#### Remark

<sup>\*</sup> Average price of fuel oil A about 14.6 baht per liter and fuel oil C about 14 baht per liter (year 2019). Is the price of the Wholesale that does not include taxes and shipping. Fuel oil (Pyrolysis) save than fuel oil C 10%

## Oil Forecast After Project Expansion







### Capacity

| Year           | Total Machine | Fuel Oil (Million liters /year) |
|----------------|---------------|---------------------------------|
| Phase 1 (2017) | 14            | 13                              |
| Phase 2 (2019) | 24            | 26                              |



<sup>\*</sup>Phase 2 (New Phase) is expected to be ready to service customers in Q3

## **Pyrolysis Machine For Waste Tires**









# S.P. Pyrolysis System









## **Product Ratio**











## Carbon Black (Heating Value)









Intertek Testing Services (Thailand) Ltd.

#### **TEST REPORT**

Customer name : SP Refinery Co., Ltd.

711/159 Soi 29 Rangsit-Nakornnayok Rd.,

T. Prachatthipphat, A. Thanyaburi, Pathumthani 12130 Thailand Tel.: 02 996 1699, 089 011 0819

Fax: 02 996 1717

E-mail: tisorn.tpt@gmail.com
Contact person: K. Tisorn Srakit

Sample description

Sample name : Carbon Black Sample no. : MTP/6828/2015-01

Sample submitted by : Customer

Report no. : MTP/6828/2015

Revision no. : 0 Report date : 20-08-2015

Sample received date : 17-08-2015 Sample tested date : 19-08-2015

Test completed date : 19-08-2015

6,969 Kcal/Kg

| Test Item             | Test Method    | Unit  | Results |
|-----------------------|----------------|-------|---------|
| Gross Calorific