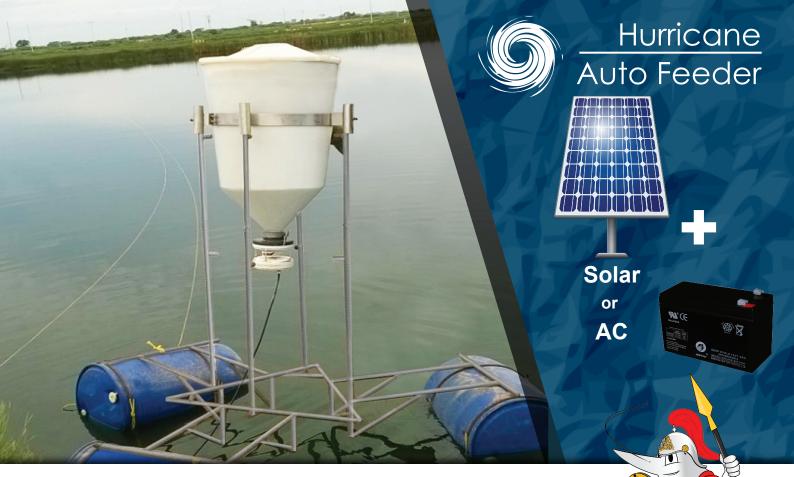

## **CPAC ANIMAL HEALTH**

- Reduces FCR
- Increases ADG
- Low maintenance
- Volume 120 kg hopper
- Saves on feed cost
- Throw diameter 15-20 m
- High torque electronically controlled motor
- Easy adjustments for throw times and intervals
- NO AC needed on solar model
- Requires only 50 watts (0.067 HP)

- The consistent spiral cast and electronic braking spreads the feed evenly
  - One feeder per 600,000 animals
  - Accurately feeds 24 hours a day automatically
    - Easy to adjust for feed size as bio mass increases
      - Available fully solar powered with battery backup or AC
        - Expected ROI in 2 cycles