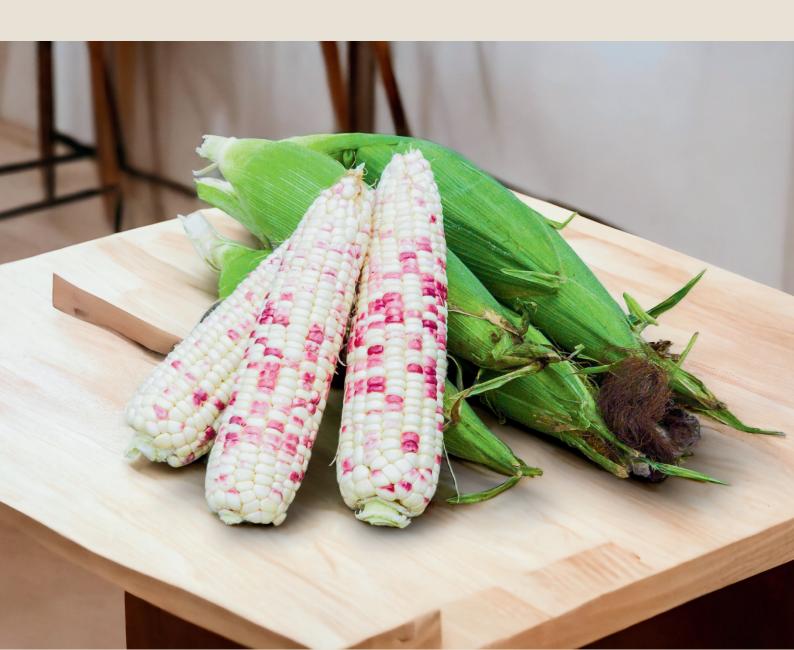

## WAXY CORN

CODE: WC-156

## **Characteristics**

Vigorous plant, good husk cover, tip-fill, strength row, cylindrical shaped and white-pink kernel color. Able to grow all year round.

Large ear size: 4.9x21 cm.

Weight: 380-420 gm

Number of rows: 12-14 rows. Harvesting time: 65-67 days