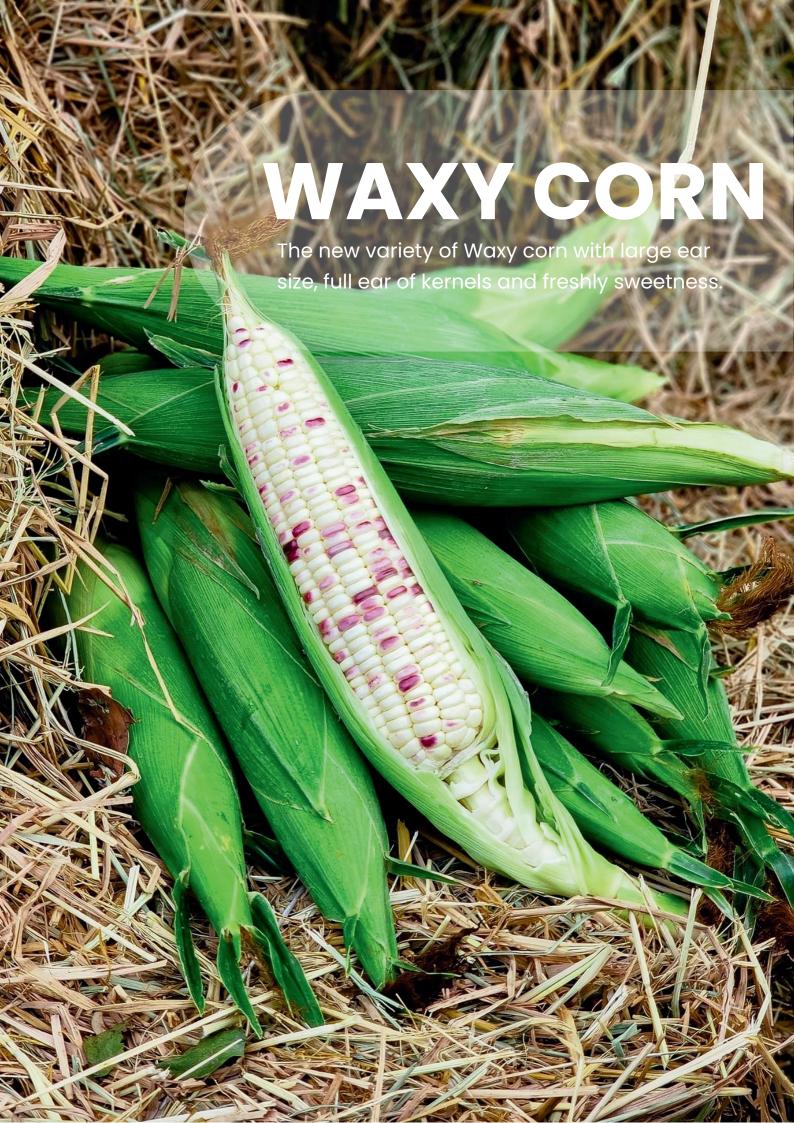

## WAXY oscar CORN

CODE: WC-131

## **Characteristics**

Vigorous plant, good eating quality, large ear size and cylindrical shaped. White and purple kernels. Very well fresh produce uniformity, 25 percent sweet kernels in an ear, and good husk cover. Tolerant to heat and diseases.

Large ear size: 5.9x32 cm.

Weight: 408 gm.

Number of rows: 14 rows Harvesting time: 64 days