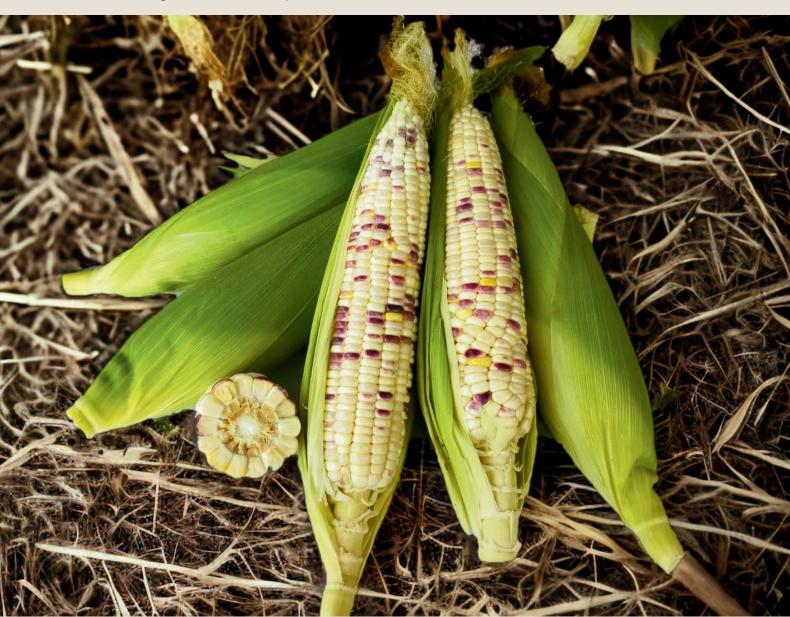

## WAXY CORN

CODE: WC-156

## **Characteristics**

Vigorous plant, good husk cover, tip-fill, strength row, cylindrical shaped and white-pink kernel color. Able to grow all year round.

Large ear size: 4.9x21 cm.

Weight: 380-420 gm

Number of rows: 12-14 rows. Harvesting time: 65-67 days