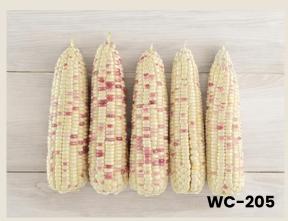

**Ear size:** 4.7x22 cm.

Ear weight without husk: 270-300 gm.

Number of rows: 14-16 rows Harvest time: 63-65 days

CODE: WC-205
Characteristics

Vigorous plant, strong root, dark green husk, good husk cover, medium ear size, tipfill, strength rows, glossy kernel with white-pink color. Able to grow all year round.

**Ear size:** 4.5x20 cm.

Ear weight without husk: 210-240 gm.

Number of rows: 14-16 rows Harvest time: 63-65 days

CODE: WC-207
Characteristics

Vigorous plant, dark green leaf, dark green husk, medium ear size, strength rows, large kernel size, glossy kernel with white-pink color. Able to grow all year round.