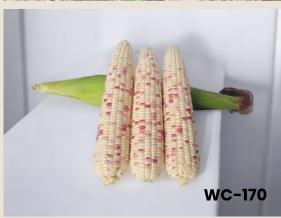

Number of rows: 12-14 rows Harvest time: 65-67 days

CODE: WC-170 Characteristics

Vigorous plant, dark green leaf, strong root, long ear shape, good husk cover, glossy kernel with white-pink color. Able to grow all year round.

**Ear size:** 4.7x22 cm.

Ear weight without husk: 270-300 gm.

Number of rows: 14-16 rows Harvest time: 63-65 days

CODE: WC-205
Characteristics

Vigorous plant, strong root, dark green husk, good husk cover, medium ear size, tipfill, strength rows, glossy kernel with white-pink color. Able to grow all year round.