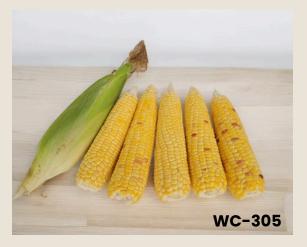

CODE: WC-305

## **Characteristics**

Vigorous plant, prolific, dark green husk, good husk cover, glossy kernel with yellow color. Able to grow all year

round.

**Ear size:** 3.5x17 cm.

Ear weight without husk: 100-130 gm.

Number of rows: 12-16 rows Harvest time: 62-64 days