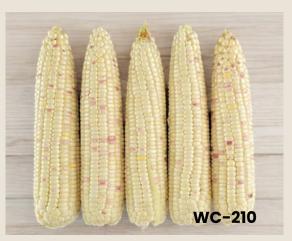

# Waxy Sweet: White-Pink

CODE: WC-210

## **Characteristics**

Vigorous plant, dark green leaf, dark green husk, long ear shape, tipfill, strength rows and white-pink kernel color. Able to grow all year round.

Ear size: 4.9x23 cm.

Ear weight without husk: 250-280 gm.