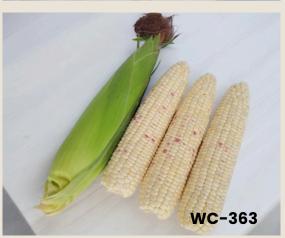

Number of rows: 14-16 rows Harvest time: 64-66 days

CODE: WC-363

Characteristics

Vigorous plant, dark green husk, good husk cover, long ear shaped, tipfill, strength rows, glossy kernel with whitepink color. Able to grow all year round.

Ear size: 4.6x22.5 cm.

Ear weight without husk: 270-300 gm.

Number of rows: 14-16 rows Harvest time: 63-65 days