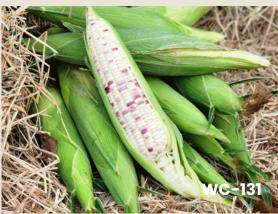

## **Waxy Sweet: White-Pink**

CODE: WC-131
Characteristics

Vigorous plant, strong root, good husk cover, tipfill and white-purple kernel color. Able to grow all year round.

Ear size: 4.6x22 cm.

Ear weight without husk: 240-270 gm.