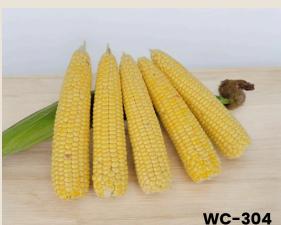

WC-225

CODE: WC-304

### **Characteristics**

Vigorous plant, prolific, dark green husk, good husk cover and yellow kernel color. Able to grow all year round.

**Ear size:** 3.4x16 cm.

Ear weight without husk: 80-110 gm.

Number of rows: 14-16 rows Harvest time: 62-64 days