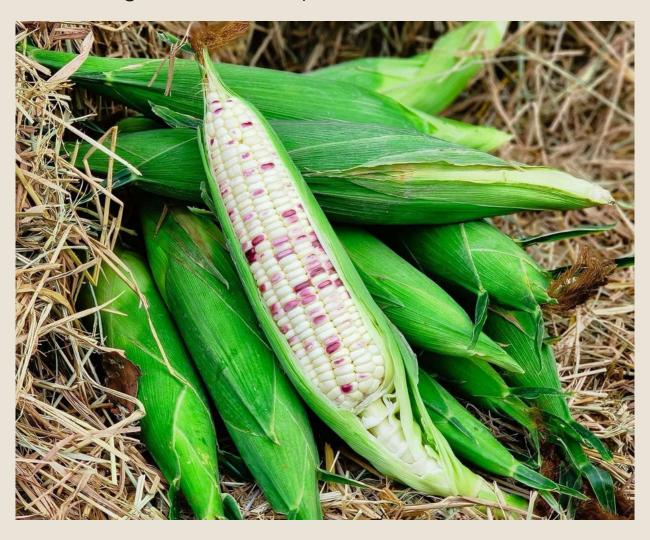

## Characteristics

Vigorous plant, good eating quality, large ear size and cylindrical shaped. White and purple kernels. Very well fresh produce uniformity, 25 percent sweet kernels in an ear, and good husk cover. Tolerant to heat and diseases.

Large ear size: 4.6x22 cm.

Ear weight without husk: 240-270 gm.

Number of rows: 12-14 rows

Harvesting time: 65-67days