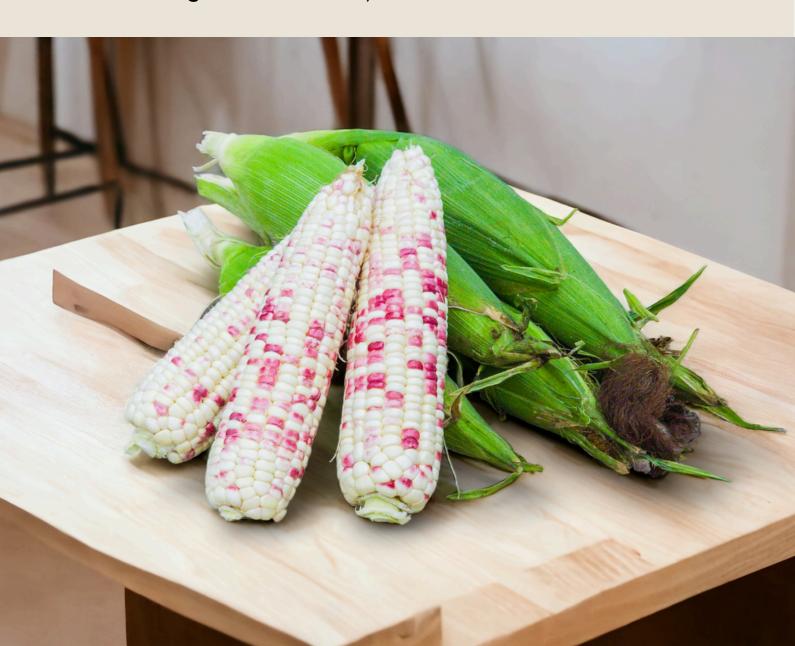

## **Waxy Sweet: White-Pink**

CODE: WC-131
Characteristics

Vigorous plant, strong root, good husk cover, tipfill and white-purple kernel color. Able to grow all year round.

Ear size: 4.6x22 cm.

Ear weight without husk: 240-270 gm.