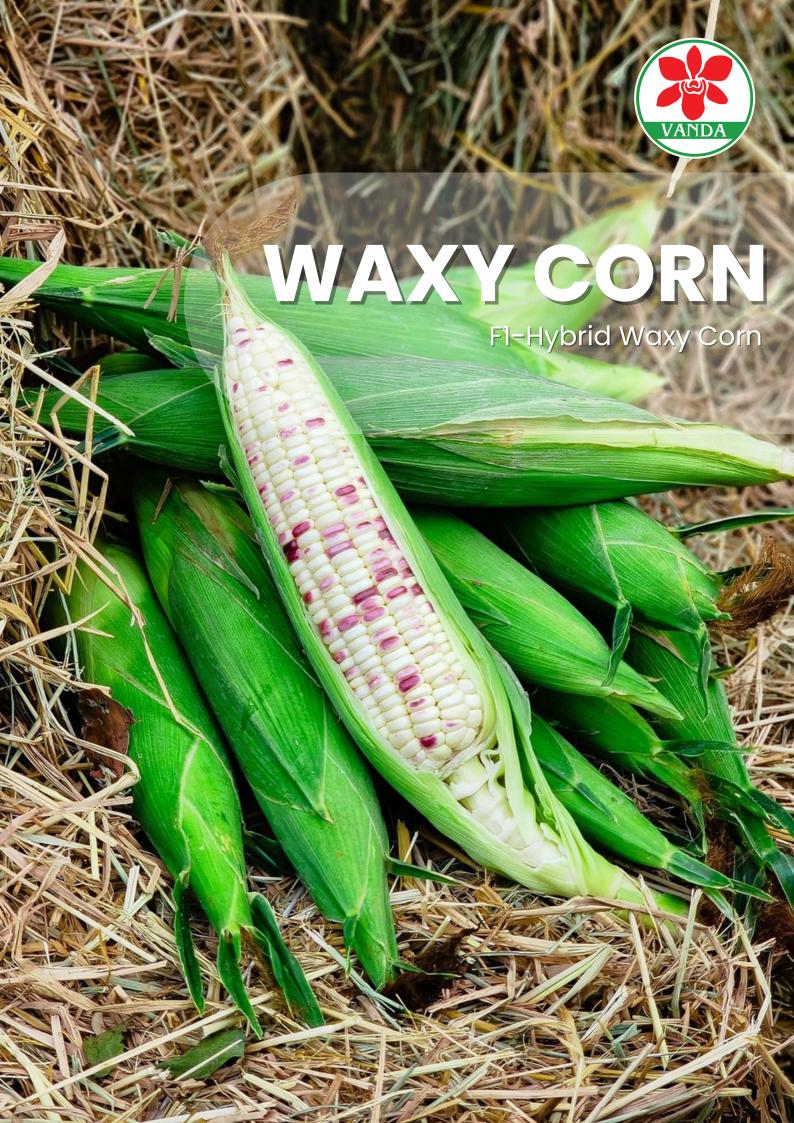

# WAXY CORN

## Characteristics

Vigorous plant, good eating quality, large ear size and cylindrical shaped. White and purple kernels. Very well fresh produce uniformity, 25 percent sweet kernels in an ear, and good husk cover. Tolerant to heat and diseases.

Large ear size: 4.6x22 cm.

Ear weight without husk: 240-270 gm.

Number of rows: 12-14 rows

Harvesting time: 65-67days