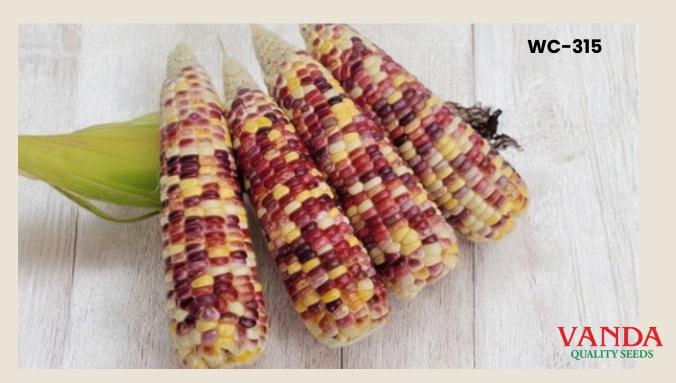

Ear weight without husk: 110-140 gm.

Number of rows: 12-14 rows Harvest time: 60-62 days CODE: WC-315

## Characteristics

Vigorous plant, prolific, dark green husk, good husk cover, tipfill, glossy kernel with white-yellow and pink color. Able to grow all year round.

**Ear size:** 3.9x17 cm.

Ear weight without husk: 130-160 gm.

Number of rows: 14-18 rows Harvest time: 60-62 days