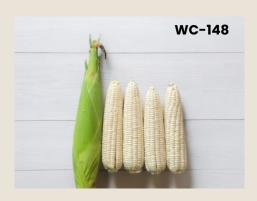

## **Waxy Sweet: White**

CODE: WC-148

**Characteristics** 

Vigorous plant, low ear setting, strength rows, tipfill and large kernel size with white

color. Able to grow all year round.

**Ear size:** 4.8x22 cm.

Ear weight without husk: 210-240 gm.

Number of rows: 12-14 rows Harvest time: 64-66 days

CODE: WC-152
Characteristics

Short plant, low ear setting, tipfill, strength rows, large kernel size with white color and glossy kernel. Able to grow all year round.