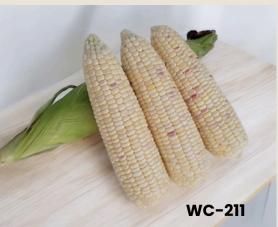

Number of rows: 14-16 rows Harvest time: 64-66 days

**CODE: WC-211** 

#### **Characteristics**

Vigorous plant, dark green leaf, large ear size, strength rows, large kernel size with white-pink color. Able to grow all year round.

**Ear size:** 4.8x21 cm.

Ear weight without husk: 260-290 gm.

Number of rows: 14-16 rows Harvest time: 64-66 days

CODE: WC-363

Characteristics

Vigorous plant, dark green husk, good husk cover, long ear shaped, tipfill, strength rows, glossy kernel with whitepink color. Able to grow all year round.