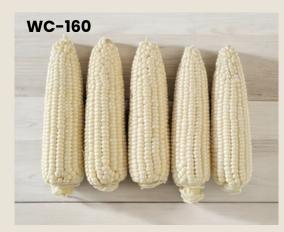

# **Waxy: White**

CODE: WC-160

## **Characteristics**

Vigorous plant, dark green leaf, low ear setting, tipfill and strength rows with white kernel color. Able to grow all year round.

**Ear size:** 5.1x19 cm.

Ear weight without husk: 240-270 gm.

Number of rows: 14-16 rows Harvest time: 65-67 days

CODE: WC-224