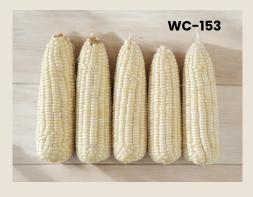

**Ear size:** 5.3x20 cm.

Ear weight without husk: 260-290 gm.

Number of rows: 14-16 rows Harvest time: 65-67 days

CODE: WC-153
Characteristics

Vigorous plant, dark green husk, good husk cover, tipfill, large kernel size with white color. Able to grow all year round.

Ear size: 5.2x19 cm.

Ear weight without husk: 255-285 gm.

Number of rows: 12-14 rows Harvest time: 65-67 days

CODE: WC-154
Characteristics

Vigorous plant, dark green leaf, low ear setting, large ear size, long ear shape, good husk cover, glossy kernel with white color.