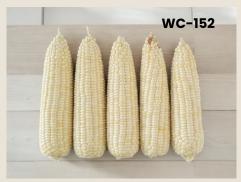

Ear weight without husk: 210-240 gm.

Number of rows: 12-14 rows Harvest time: 64-66 days

CODE: WC-152
Characteristics

Short plant, low ear setting, tipfill, strength rows, large kernel size with white color and glossy kernel. Able to grow all year round.

**Ear size:** 5.3x20 cm.

Ear weight without husk: 260-290 gm.

Number of rows: 14-16 rows Harvest time: 65-67 days

CODE: WC-153
Characteristics

Vigorous plant, dark green husk, good husk cover, tipfill, large kernel size with white color. Able to grow all year round.