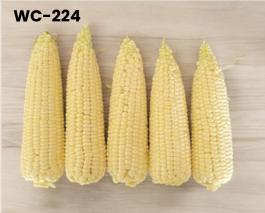

Number of rows: 14-16 rows Harvest time: 65-67 days

CODE: WC-224

#### **Characteristics**

Vigorous plant, dark green leaf, strong root, good husk cover, strength row, glossy kernel with white color. Able to

grow all year round. **Ear size:** 5x20 cm.

Ear weight without husk: 260-290 gm.

Number of rows: 16-18 rows Harvest time: 67-69 days

CODE: WC-396