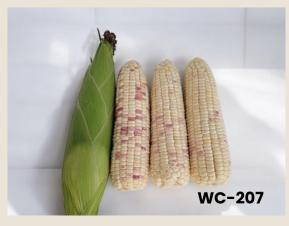

**Ear size:** 4.5x20 cm.

Ear weight without husk: 210-240 gm.

Number of rows: 14-16 rows Harvest time: 63-65 days

CODE: WC-207
Characteristics

Vigorous plant, dark green leaf, dark green husk, medium ear size, strength rows, large kernel size, glossy kernel with white-pink color. Able to grow all year round.

**Ear size:** 4.8x20 cm.

Ear weight without husk: 230-260 gm.

Number of rows: 14-16 rows Harvest time: 63-65 days