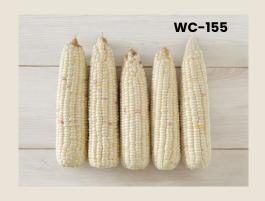

Able to grow all year round.

**Ear size:** 4.9x23 cm.

Ear weight without husk: 290-320 gm.

Number of rows: 12-14 rows Harvest time: 65-67 days

CODE: WC-155
Characteristics

Vigorous plant, strong root, cylindrical shape, strength rows and white kernel color.

Able to grow all year round.

**Ear size:** 5.1x22.5 cm.

Ear weight without husk: 300-330 gm.

Number of rows: 14-16 rows Harvest time: 65-67 days