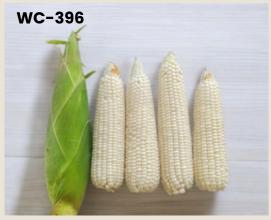

Number of rows: 16-18 rows Harvest time: 67-69 days

CODE: WC-396

#### **Characteristics**

Vigorous plant, dark green husk, good husk cover, glossy kernel with white color. Able to grow all year round.

**Ear size:** 4.4x19 cm.

Ear weight without husk: 180-210 gm.

Number of rows: 16-18 rows Harvest time: 67-69 days