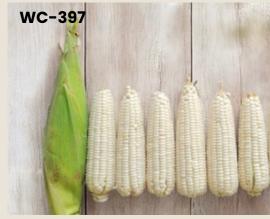

CODE: WC-397

#### **Characteristics**

Vigorous plant, good husk cover, strength row, tipfill, large kernel size with white color. **Able to grow all year round**.

Ear size: 4.3x18 cm.

Ear weight without husk: 160-190 gm.

Number of rows: 12-14 rows Harvest time: 67-69 days