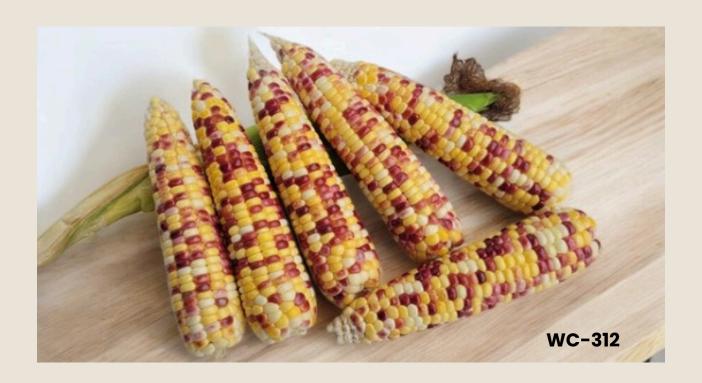

# **Waxy Tian: Tri Color**

**CODE: WC-312** 

## **Characteristics**

Vigorous plant, prolific, dark green husk, good husk cover, tipfill, strength rows, glossy kernel with white-yellow and pink color. Able to grow all year round.

**Ear size:** 3.4x18 cm.

Ear weight without husk: 110-140 gm.

Number of rows: 12-14 rows Harvest time: 60-62 days CODE: WC-315