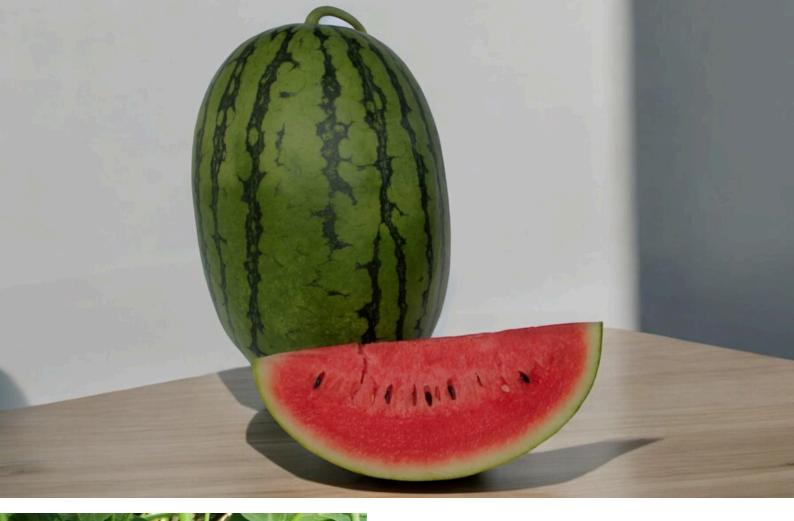

# WATERMELON CODE: WM-131

### **Characteristics**

The plants are well able to adapt to any environment. Easy to set the fruit and high yield. The fruit has a short pillow shape and red flesh inside. The taste is very sweet and juicy. It's also grown favorably all year round.

Fruit size: 23-25 cm. Fruit weight: 4.6-5 kg. Harvest time: 50-55 days