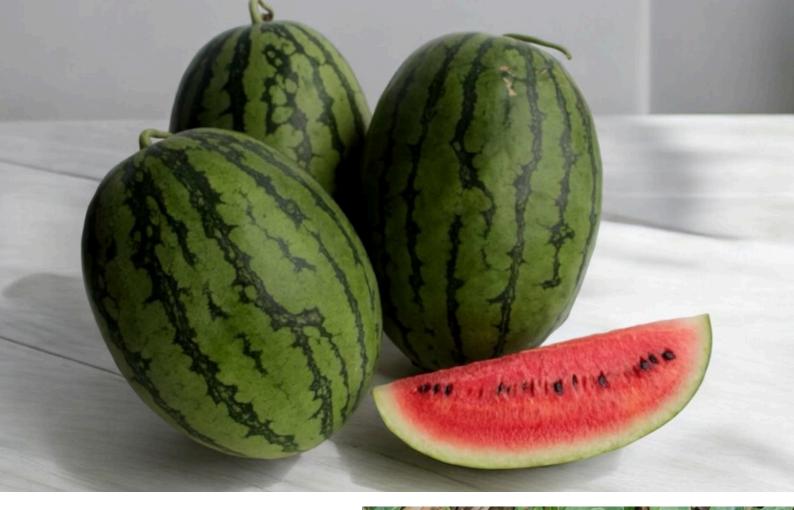

## WATERMELON CODE: WM-130

#### Characteristics

The plants are well able to adapt to any environment. Easy to set the fruit and high yield. The fruit has a short pillow shape and red flesh inside. The taste is very sweet and juicy. It's also grown favorably all year round.

Fruit size: 26.5-28 cm. Fruit weight: 5.5-5.8 kg. Harvest time: 50-55 days