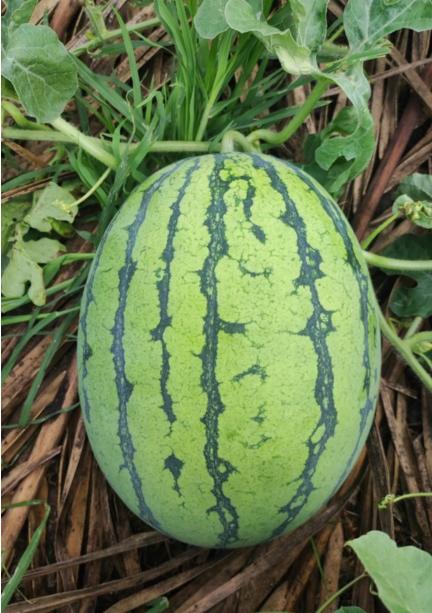

## WATERMELON CODE: WM-130

#### Characteristics

The plants are well able to adapt to any environment. Easy to set the fruit and high yield. The fruit has a short pillow shape and red flesh inside. The taste is very sweet and juicy. It's also grown favorably all year round.

Fruit size: 26.5-28 cm. Fruit weight: 5.5-5.8 kg. Harvest time: 50-55 days