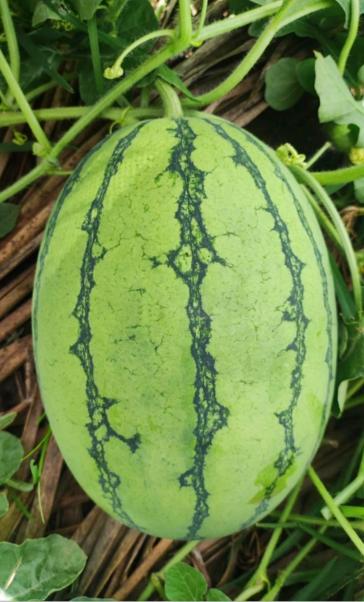

# WATERMELON CODE: WM-131

### **Characteristics**

The plants are well able to adapt to any environment. Easy to set the fruit and high yield. The fruit has a short pillow shape and red flesh inside. The taste is very sweet and juicy. It's also grown favorably all year round.

Fruit size: 23-25 cm. Fruit weight: 4.6-5 kg. Harvest time: 50-55 days