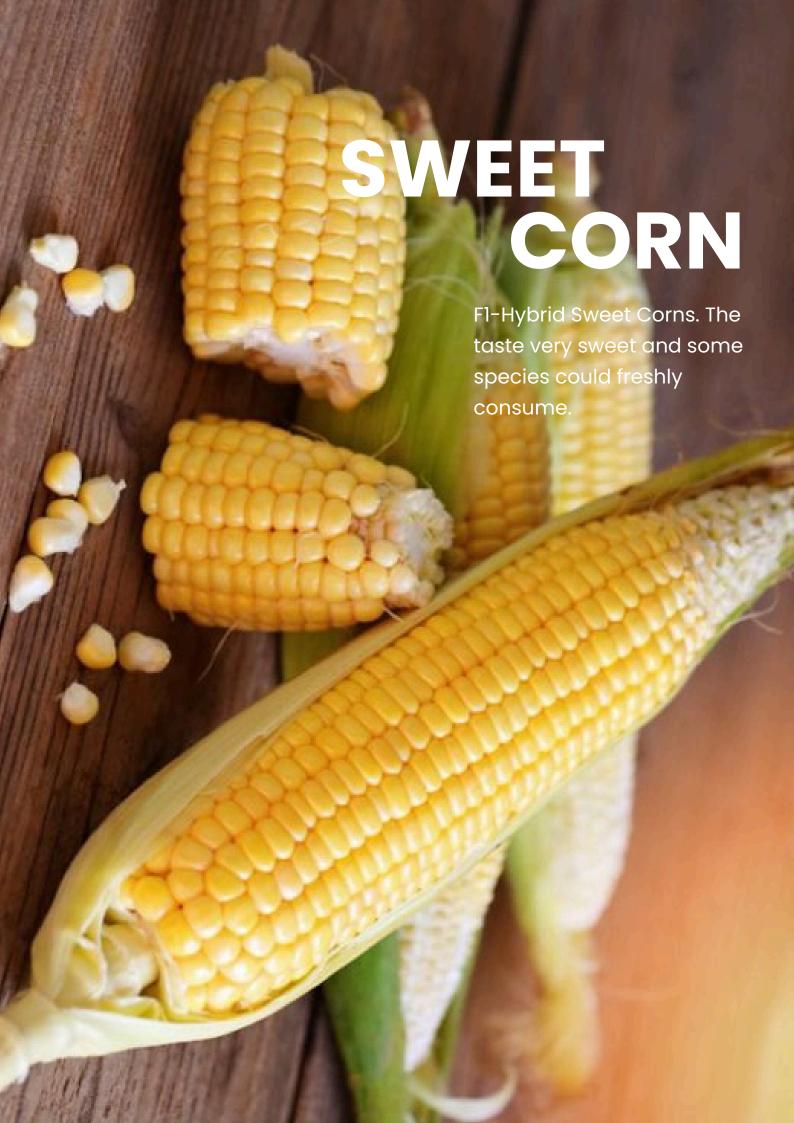

## CODE: SC-016

#### **Characteristics**

Sweet corn hybrid very sweet. Excellent tipfill. Suitable for planting all the year-round. Root strong. Tolerant to heat and diseases.

Large ear size: 5.5-21 cm. Weighting: 350-400 gm. Plants height: 270-280 cm.

Harvest time: 70-75 days after sowing