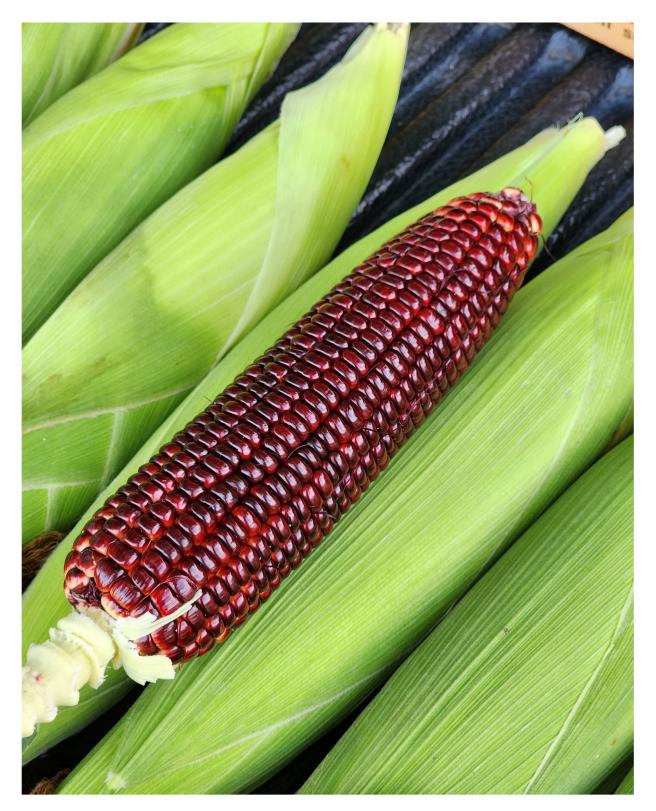

### CODE: SC-142

#### **Characteristics**

Vigorous plant, good taste, large ear size and shape are cylindrical and corn cob small. Red kernels. Very well fresh produce uniformity, 15–16 Brix sugar content and good husk cover. Root strong. Tolerant to heat and diseases. Tall with ears borne 75–95 cm. Well-filled with 14–16 rows.

Ear size: 5x30-35 cm.
Ear Weigh: 350-380 gm.
Plants height: 220-250 cm.

Harvest time: 68-70 days after sowing

CODE: SC-158