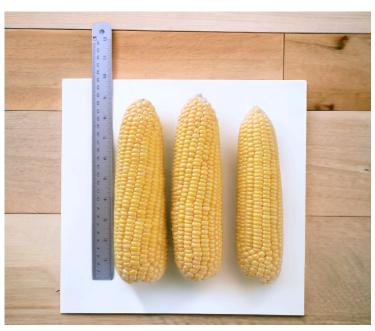

### CODE: SC-142

#### **Characteristics**

Vigorous plant, good taste, large ear size and shape are cylindrical and corn cob small. Red kernels. Very well fresh produce uniformity, 15–16 Brix sugar content and good husk cover. Root strong. Tolerant to heat and diseases. Tall with ears borne 75–95 cm. Well-filled with 14–16 rows.

Ear size: 5x30-35 cm.
Ear Weigh: 350-380 gm.
Plants height: 220-250 cm.

Harvest time: 68-70 days after sowing

CODE: SC-158

### **Characteristics**

Vigorous plant, Long ear, Red kernel color, Tipfill and More anthocyanin. Able to growth all year round.

Ear Height: 95 cm.

Ear with husk: 330-400 g.

Number of row: 14-16

Harvest time: 71-73 days