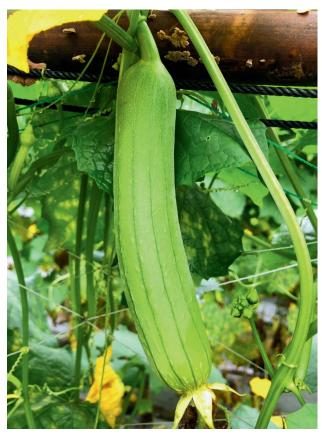

# CODE: SP-058

### Characteristics

Vigorous growth, well-branched, high productive and disease tolerances. The fruits have cylindrical shaped and short with rounded shoulders and blossom-end. Good taste and aroma.

Fruit length: 20-25 cm. with 4.2 cm. in

diameter.

Fruit Weight: 210-230 gm.

Harvest time: 35-40 days after sowing.



## CODE: SP-155

#### **Characteristics**

Vigorous plant, well-branched.

The fruits have cylindrical shaped and short with rounded shoulders and

blossom-end.

Fruit size: 5x15 cm.

Fruit weight: 215-230 gm.

Harvest time: 40-45 days after sowing.



# CODE: SP-059

### Characteristics

Vigorous growth, good branching, high productive, cylindrical shaped fruit with green color skin.

Fruit length: 25-30 cm. with 5 cm. in diameter.

Fruit weight: 250-270 gm.

Harvest time: 35-40 days after sowing.