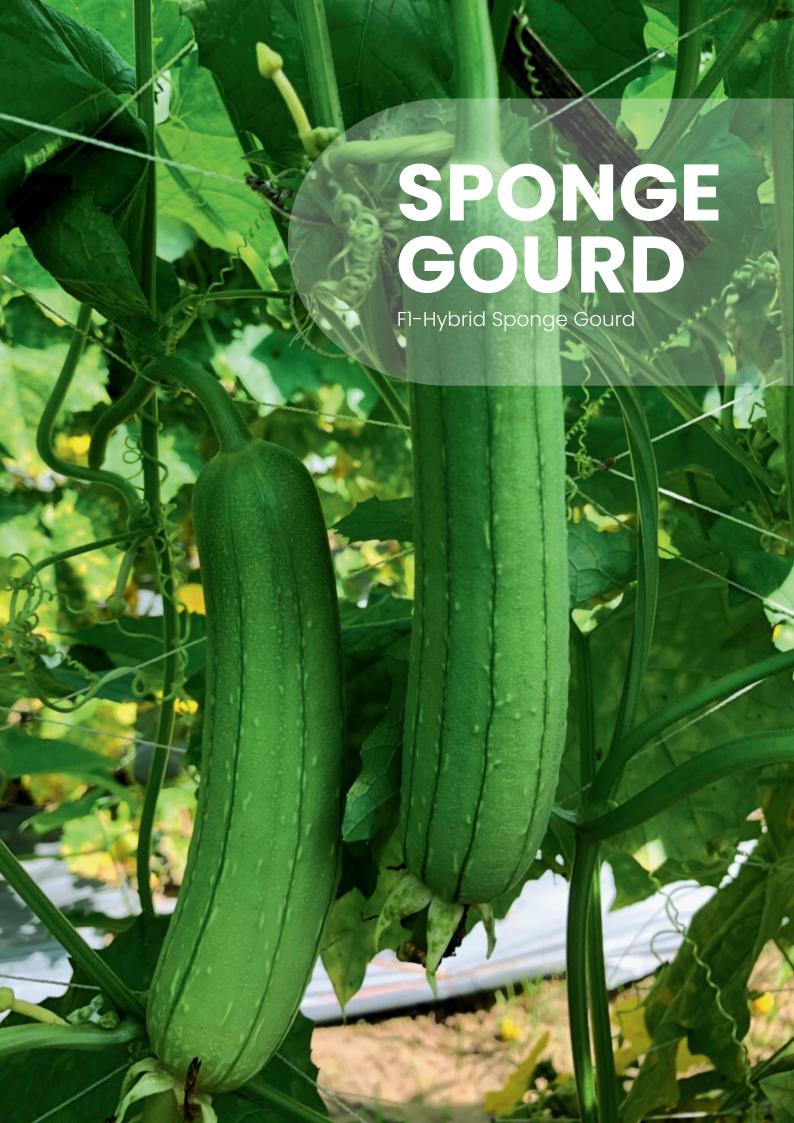

# CODE: SP-058

### Characteristics

Vigorous growth, well-branched, high productive and disease tolerances. The fruits have cylindrical shaped and short with rounded shoulders and blossom-end. Good taste and aroma.

Fruit length: 20-25 cm. with 4.2 cm. in

diameter.

Fruit Weight: 210-230 gm.

Harvest time: 35-40 days after sowing.