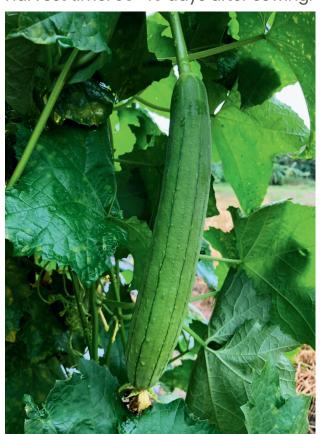

# CODE: SP-059

### Characteristics

Vigorous growth, good branching, high productive, cylindrical shaped fruit with green color skin.

Fruit length: 25-30 cm. with 5 cm. in diameter.

Fruit weight: 250-270 gm.

Harvest time: 35-40 days after sowing.