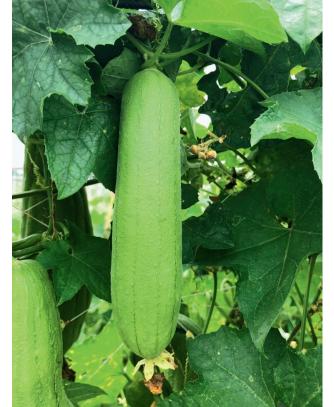

## CODE: SP-155

#### **Characteristics**

Vigorous plant, well-branched.

The fruits have cylindrical shaped and short with rounded shoulders and

blossom-end.

Fruit size: 5x15 cm.

Fruit weight: 215-230 gm.

Harvest time: 40-45 days after sowing.