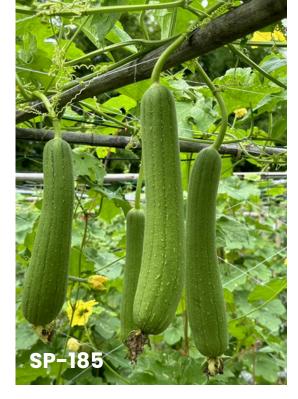

## CODE: SP-185

#### Characteristics

Early harvested timing after planting. Long cylindrical shaped fruit with green color. Good fruit setting and high yield. **Diameter:** 4.0 cm. **Fruit length:** 25-30 cm.

Fruit weight: 200-220 gm. Harvest time: 35-40 days