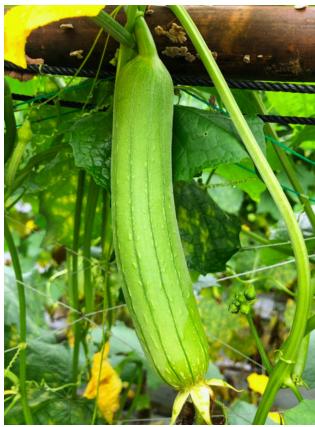

### CODE: SP-059 Characteristics

Vigorous growth, good branching, high productive, cylindrical shaped fruit with green color skin. **Fruit length:** 25-30 cm. **Diameter:** 5 cm. **Fruit weight:** 250-270 gm. **Harvest time:** 35-40 days after sowing.