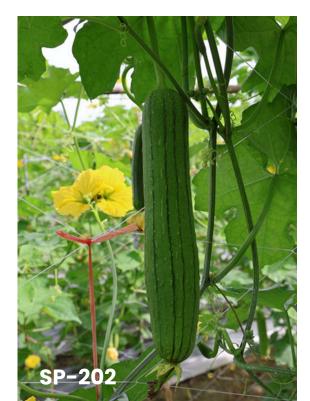

## CODE: SP-202

### **Characteristics**

Early harvested timing after planting. Long cylindrical shaped fruit with green color. Good fruit setting and high yield. **Diameter:** 4.6 cm. **Fruit length:** 30-35 cm. **Fruit weight:** 250-290 gm. **Harvest time:** 35-40 days