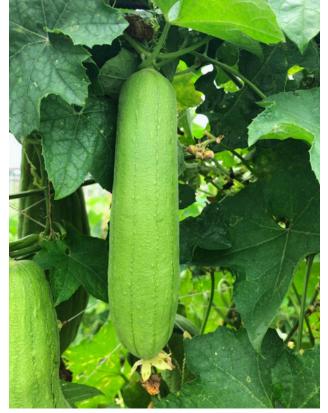

FI-Hybrid Sponge Gourd

# CODE: SP-058

#### **Characteristics**

Vigorous growth, well-branched, high productive and disease tolerances. The fruits have cylindrical shaped and short with rounded shoulders and blossom-end. Good taste and aroma. **Fruit length:** 20-25 cm. **Diameter:** 4.2 cm. **Fruit weight:** 210-230 gm. **Harvest time:** 35-40 days after sowing.