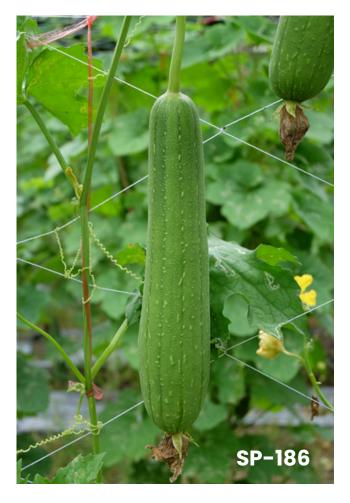

## CODE: SP-186

### Characteristics

Early harvested timing after planting. Long cylindrical shaped fruit with green color. Good fruit setting and high yield. **Diameter:** 4.0 cm. **Fruit length:** 25-30 cm. **Fruit weight:** 190-200 gm. **Harvest time:** 35-40 days