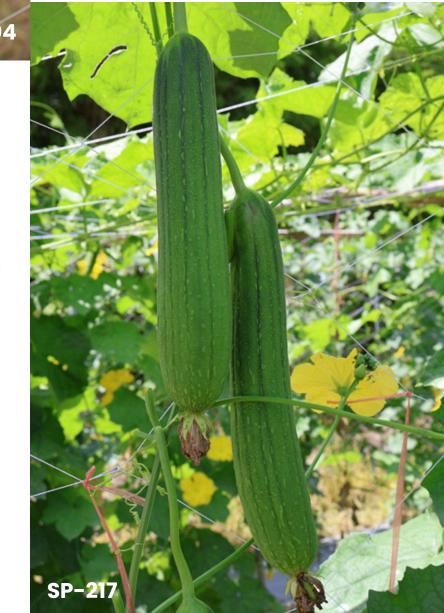

### CODE: SP-217

#### **Characteristics**

Early harvest hybrid with vigorous growth and good branching. Long cylindrical shape. Large shoulder and good fruit setting. **Diameter:** 4.7 cm. **Fruit size:** 25-30 cm. **Fruit weight:** 240-270 gm. **Harvest time:** 35-40 days