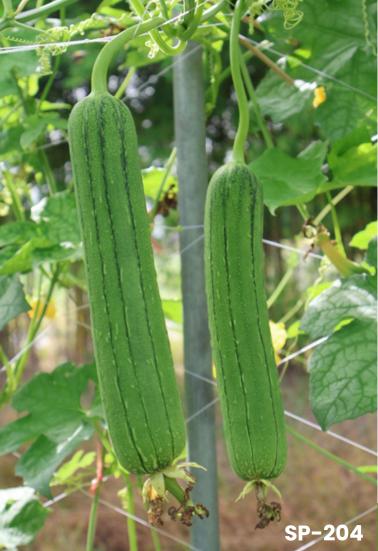

### CODE: SP-204

#### **Characteristics**

Early harvested timing after planting. Long cylindrical shaped fruit with green color. Good fruit setting and high yield. **Diameter:** 5.0 cm. **Fruit length:** 25-30 cm. **Fruit weight:** 270-300 gm. **Harvest time:** 35-40 days