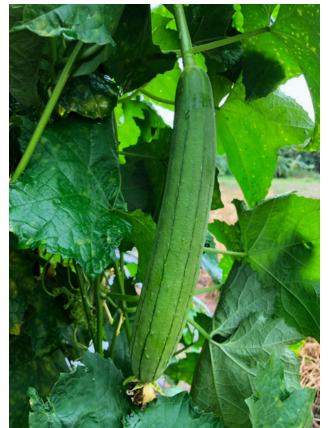

## CODE: SP-155

#### **Characteristics**

Vigorous plant, well-branched. The fruits have cylindrical shaped and short with rounded shoulders and blossom-end. **Fruit size:** 5x15 cm. **Fruit weight:** 215-230 gm. **Harvest time:** 40-45 days after sowing.