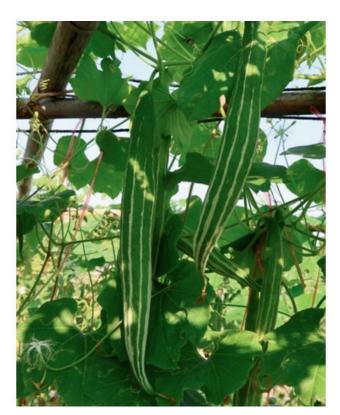

### **Characteristics**

High productive fruit, uniformity dark green skin with white color stripe until the bottom end. Able to grow all year round.

Fruit length: 37-40 cm. Fruit weight: 190-195 gm. Diameter: 3.7-4 cm.

Harvest time: 45-50 days after transplanting.