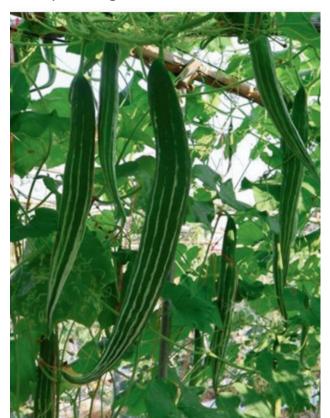

#### **Characteristics**

High productive fruit, uniformity dark green skin with white color stripe until the bottom end. Able to grow all year round.

Fruit length: 39-40 cm.
Fruit weight: 182-185 gm.

Diameter: 3.8-4 cm.

Harvest time: 45-50 days after transplanting.