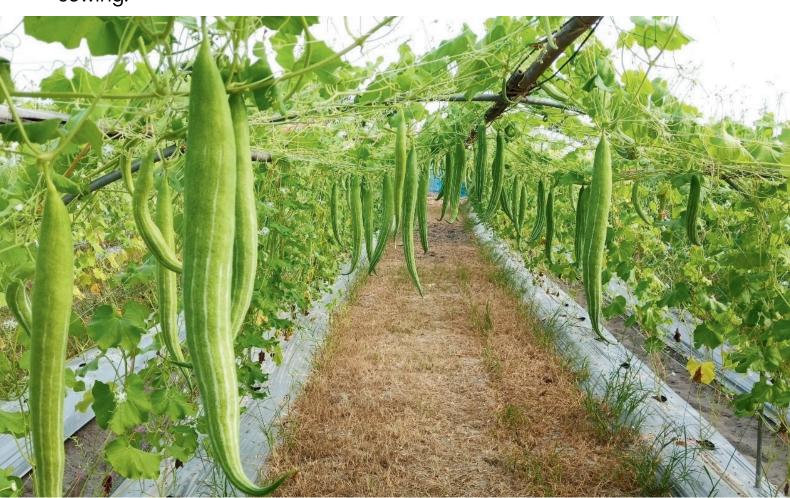

# CODE: SG-009

### **Characteristics**

High productive fruit and wellbranched. Uniformity light green color with white stripe until the bottom end.

Fruit size: .8x40 cm.

Weight: 220 gm.

Harvest time: 30-45 days after

sowing.