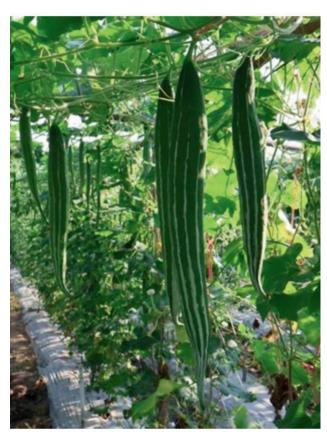

### **Characteristics**

Prolific growth and well-branched. Elongated green fruit with white

stripes until the bottom end.

Fruit size: 3.10x56 cm. Fruit weight: 210 gm.

Harvest time: 40-45 days after

sowing.