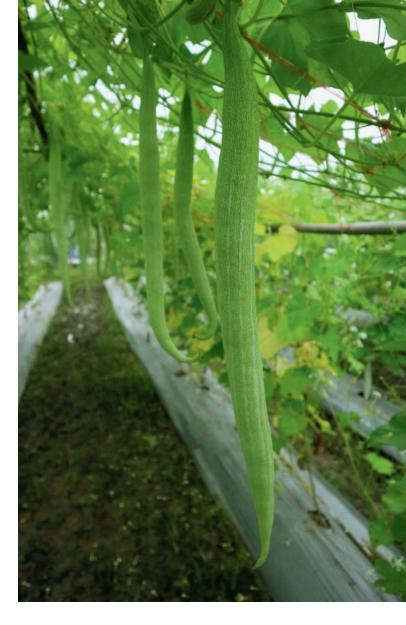

## CODE: SG-005

### **Characteristics**

Prolific growth and well-branched. Elongated green fruit with white

stripes until the bottom end.

Fruit size: 3.10x56 cm. Fruit weight: 210 gm.

Harvest time: 40-45 days after

sowing.