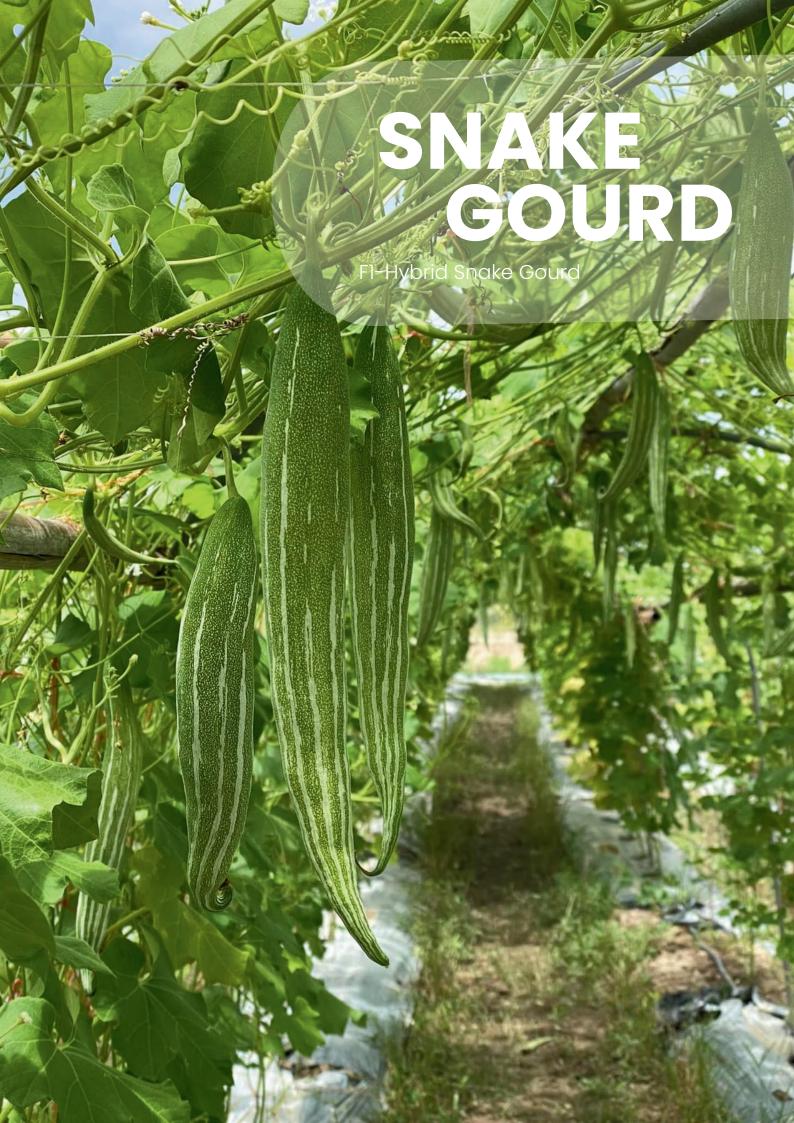

#### **Characteristics**

High productive fruit, uniformity dark green skin with white color stripe until the bottom end. Able to grow all year round.

Fruit length: 37-40 cm. Fruit weight: 195-200 gm. Diameter: 3.5-3.8 cm.

Harvest time: 45-50 days after

transplanting.