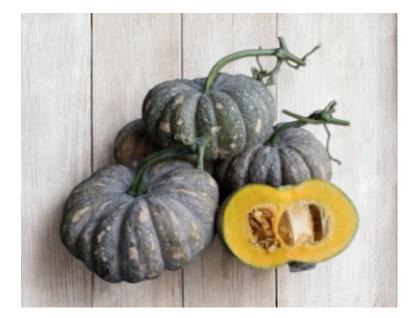

# CODE: PK-261 (Medium Size)

### Characteristic

Vigorous plant, smooth flat shaped with dark green skin color. Flesh color: Yellow Fruit weight: 2.7-3.3 kg. Harvest time: 85-90 days.