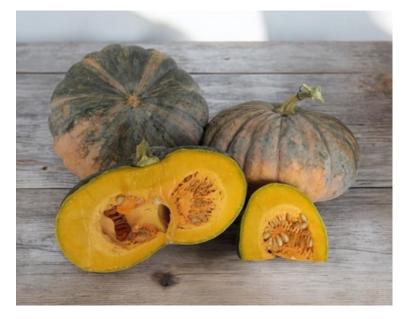

# CODE: PK-182 (Large Size)

#### Characteristic

Vigorous plants, thick leaf, having mottled skin with high flat shaped fruits. The taste is sweet and nutty. **Flesh color:** Deep Yellow **Fruit weight:** 4.6-6.3 kg. **Harvest time:** 80-85 days