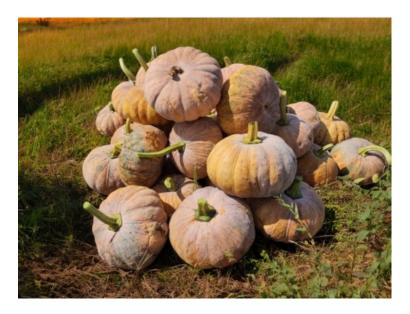

# **PUMPKIN** FI-Hybrid Pumpkin

CODE: PK-191 (Medium Size)

#### Characteristic

Vigorous plants, smooth skin with high flat shaped fruits. Flesh color: Yellow-Orange Fruit weight: 3.0-3.5 kg. Harvest time: 85-90 days