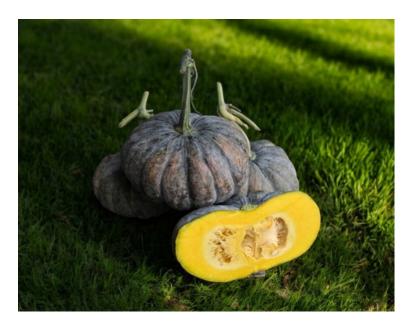

## CODE: PK-259 (Medium Size)

# Characteristic

Vigorous plant, mottled skin with high flat shaped fruits. Flesh color: Deep yellow Fruit weight: 4.6-6.3 kg. Harvest time: 80-85 days