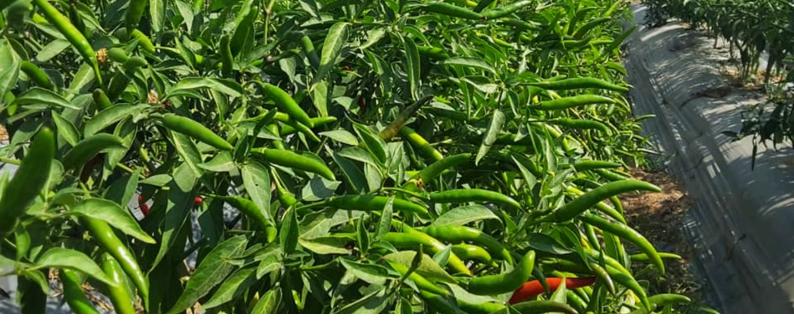

# CODE: PE-715

#### **Characteristics**

Downward type, semi-spread, well-branched, thick wall, disease tolerance, long shelf-life and long pedicle.

The fruit is green with glossy skin. Suitable for fresh and dry market.

Fruit size: 17-18 cm. Weight: 40-45 gm.

Harvest time: 70-75 days after

planting.