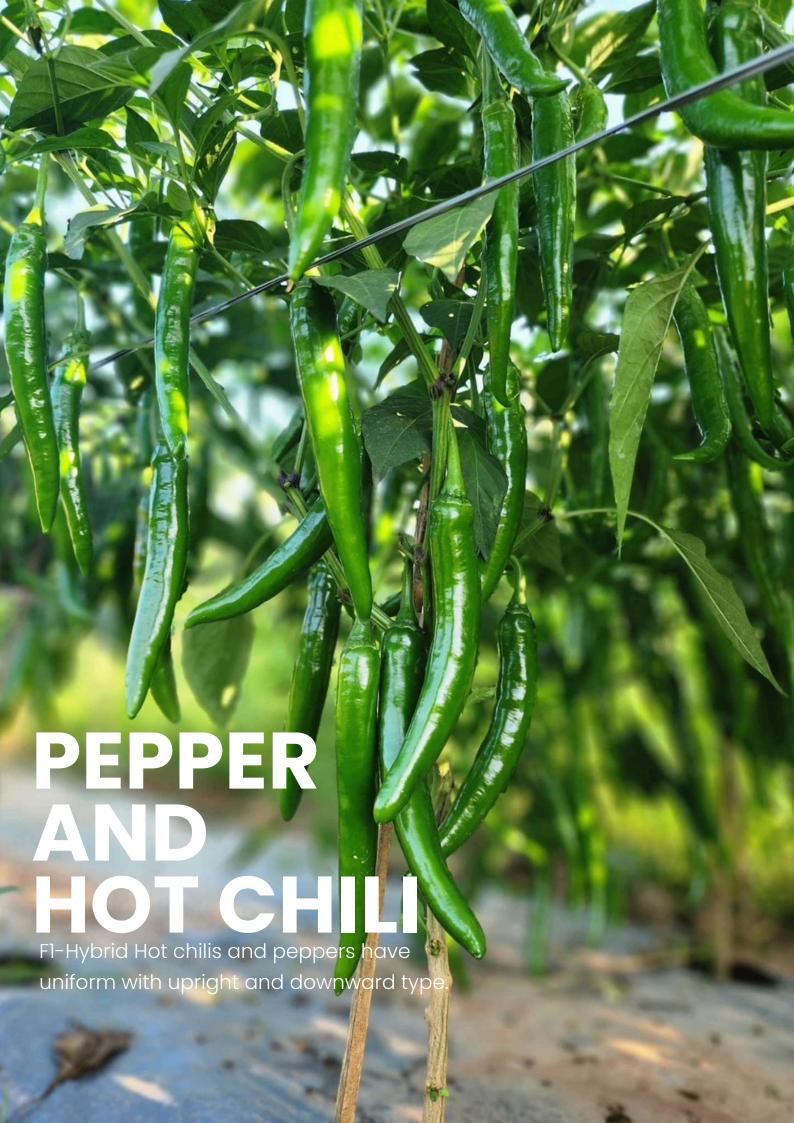

**Best Seller** 

**GREEN PEPPER: XIAN 113** 

CODE: PE-113

#### **Characteristics**

Downward type, semi-spread, well- branched, thick wall and long shelf-life. Strong trunk, quick growth and good fruit setting. The Fruit is dark green with glossy, tight skin and turns deep red when fully ripened. Also, good for long distance transport. The variety has good disease tolerance. Suitable for fresh and dry market.

Fruit size: 16-17 cm. Weight: 30-31 gm.

Harvest time: 70-75 days after planting.