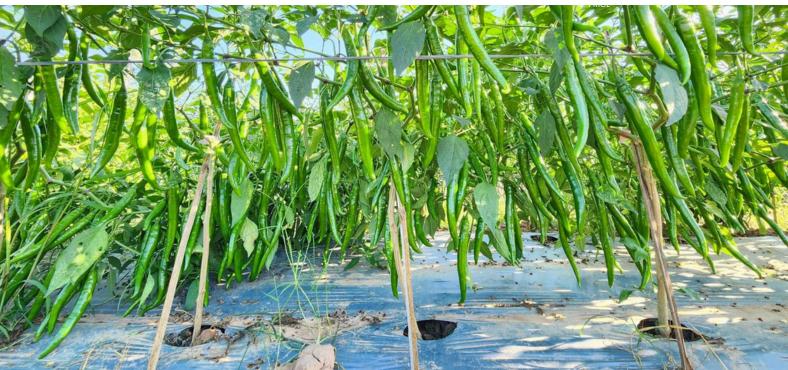

#### **Characteristics**

Downward type, semi-spread, well- branched, thick wall and long shelf-life. Strong trunk, quick growth and good fruit setting. The Fruit is dark green with glossy, tight skin and turns deep red when fully ripened. Also, good for long distance transport. The variety has good disease tolerance. Suitable for fresh and dry market.

Fruit size: 16-17 cm. Weight: 30-31 gm.

Harvest time: 70-75 days after planting.