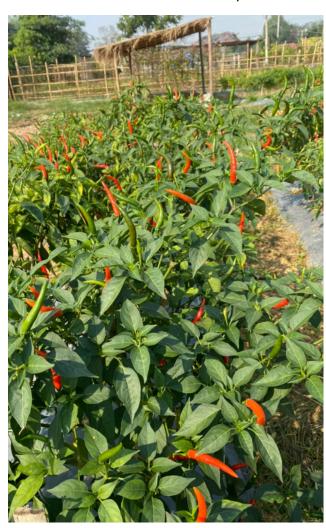

# HOT CHILI

## CODE: PE-1207

#### **Characteristics**

Upright type, semi-spread, well branched, thick wall, disease tolerance and early harvesting plants. The taste is very spicy.
Suitable for fresh and dry market.