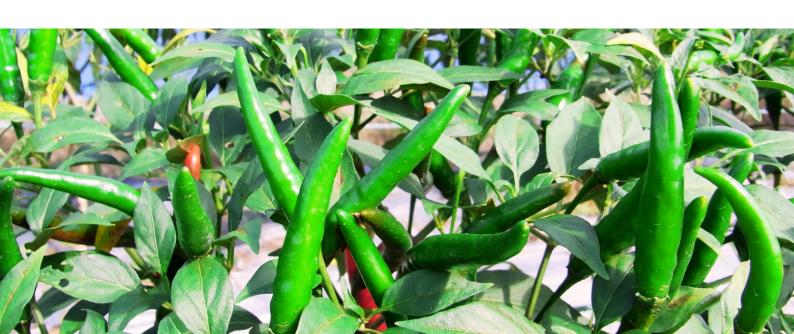

# CODE: PE-716

## **Characteristics**

Downward type, semi-spread, well-branched, disease tolerance and long shelf-life. The fruit is light green color.

Suitable for fresh and dry market.

Fruit size: 16-17 cm. Weight: 28-30 gm.

Harvest time: 70-75 days after

planting.