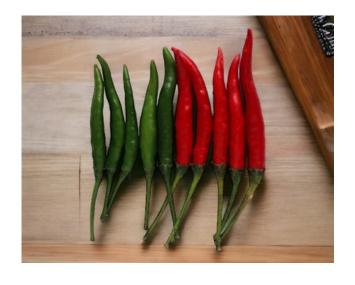

## **Characteristics**

Upright type, semi-spread, well-branched, thick wall, disease tolerance and early harvesting plants. The taste is very spicy. Suitable for fresh and dry market.

Fruit size: 8-9 cm. Weight: 5-8 gm.

Harvest time: 70-75 days after planting.

CODE: PE-676