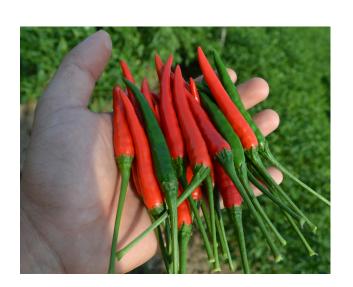

## **Characteristics**

Upright type, semi-spread, well-branched, thick wall, disease tolerance and early harvesting plants. The taste is very spicy. Suitable for fresh and dry market.

Fruit size: 8-9 cm. Weight: 5-8 gm.

Harvest time: 70-75 days after planting.

CODE: PE-676