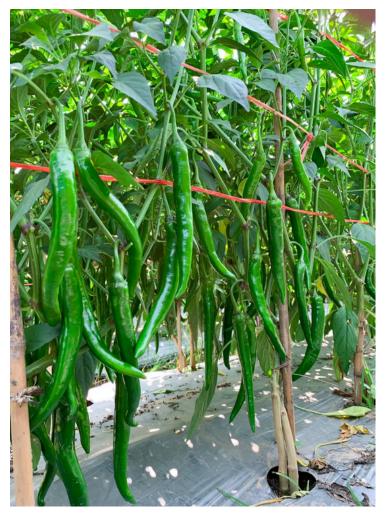

**Best Seller** 

**GREEN PEPPER: XIAN 113** 

CODE: PE-113

#### **Characteristics**

Downward type, semi-spread, well- branched, thick wall and long shelf-life. Strong trunk, quick growth and good fruit setting. The Fruit is dark green with glossy, tight skin and turns deep red when fully ripened. Also, good for long distance transport. The variety has good disease tolerance. Suitable for fresh and dry market.

Fruit size: 16-17 cm. Weight: 30-31 gm.

Harvest time: 70-75 days after planting.