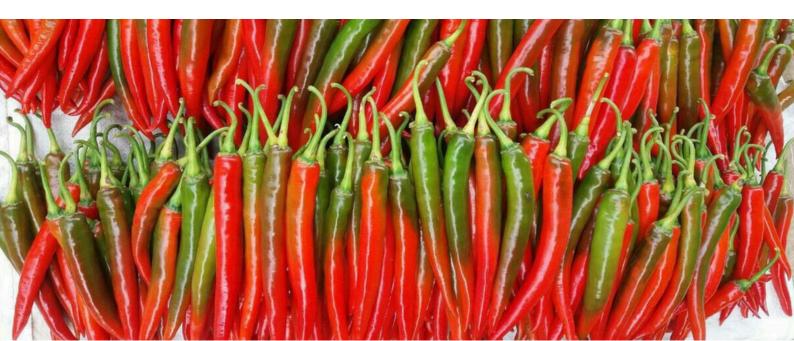

**Best Seller** 

**GREEN PEPPER: XIAN 113** 

CODE: PE-113



#### **Characteristics**

Downward type, semi-spread, well- branched, thick wall and long shelf-life. Strong trunk, quick growth and good fruit setting. The Fruit is dark green with glossy, tight skin and turns deep red when fully ripened. Also, good for long distance transport. The variety has good disease tolerance. Suitable for fresh and dry market.

Fruit size: 16-17 cm. Weight: 30-31 gm.

Harvest time: 70-75 days after planting.





# CODE: PE-715

#### **Characteristics**

Downward type, semi-spread, well-branched, thick wall, disease tolerance, long shelf-life and long pedicle.

The fruit is green with glossy skin. Suitable for fresh and dry market.

Fruit size: 17-18 cm. Weight: 40-45 gm.

Harvest time: 70-75 days after

planting.



# CODE: PE-716

## **Characteristics**

Downward type, semi-spread, well-branched, disease tolerance and long shelf-life. The fruit is light green color.

Suitable for fresh and dry market.

Fruit size: 16-17 cm. Weight: 28-30 gm.

Harvest time: 70-75 days after

planting.



# CODE: PE-671

## **Characteristics**

Upright type, semi-spread, well-branched, thick wall, disease tolerance and early harvesting plants. The taste is very spicy. Suitable for fresh and dry market.

Fruit s