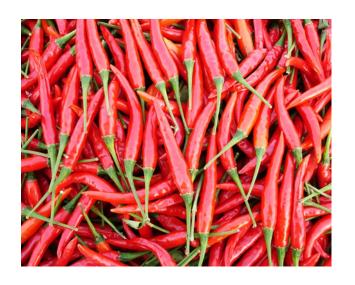

## **Characteristics**

Upright type, semi-spread, well-branched, thick wall, disease tolerance and early harvesting plants. The taste is very spicy. Suitable for fresh and dry market.

Fruit size: 8-9 cm. Weight: 5-8 gm.

Harvest time: 70-75 days after planting.

CODE: PE-676