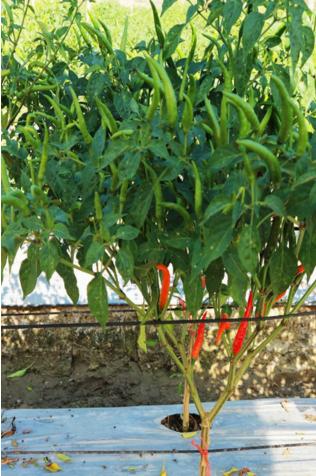

## **Characteristics**

Upright type, semi-spread, well-branched, thick wall, disease tolerance and early harvesting plants. The taste is very spicy. Suitable for fresh and dry market.

Fruit size: 8-9 cm. Weight: 5-8 gm.

Harvest time: 70-75 days after planting.

CODE: PE-676