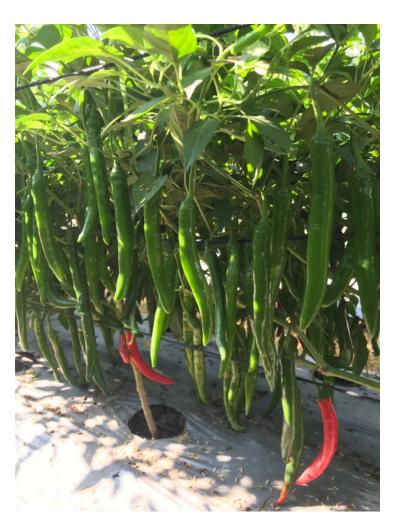

#### **Characteristics**

Downward type, semi-spread, well-branched, thick wall, disease tolerance, long shelf-life and long pedicle.

The fruit is green with glossy skin. Suitable for fresh and dry market.

Fruit size: 17-18 cm. Weight: 40-45 gm.

Harvest time: 70-75 days after

planting.