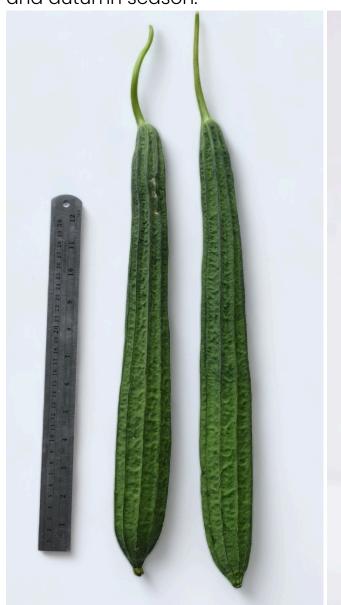

## CODE: LU-309

### **Characteristics**

Vigorous growth plant, high productive and good disease resistant. The fruit color dark in cylindrical shaped. Suitable for the summer season.

Fruit size: 4.5×50 cm. Fruit weight: 275 gm.

Harvest time: 35-40 days after

sowing.

Fruit size: 4-4.5x40-45 cm. Fruit weight: 280-320 gm.

Harvest time: 30-35 days after

sowing.