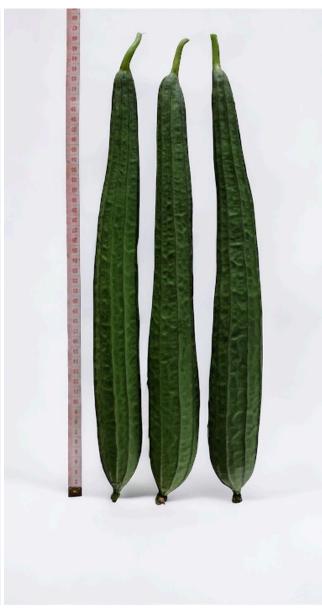

## CODE: LU-175

### **Characteristics**

Vigorous growth plant and good branching, high productive, has good disease resistant. Medium long dark green color with white pattern and black stripes with cylindrical shaped fruit. Suitable for the summer season.