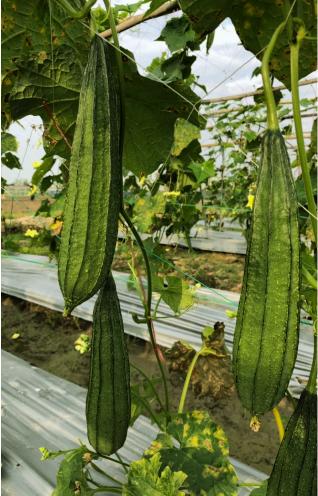

### **Characteristics**

Vigorous growth plant and good branching, high productive, has good disease resistant. Medium long dark green color with white pattern and black stripes with cylindrical shaped fruit. Suitable for the summer season.