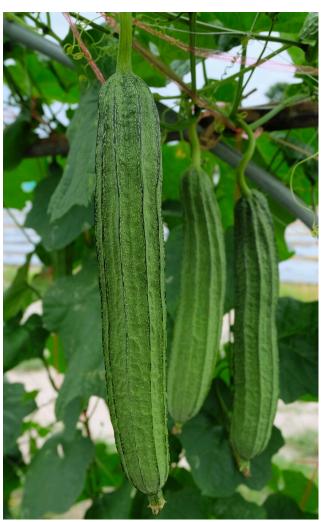

# CODE: LU-166

### **Characteristics**

Vigorous growth plant and good branching, high productive, good disease resistant. Dark green fruit color with black stripes. Short and plumped fruit. Suitable for the summer season.

sowing.

Fruit size: 4.6x25-26 cm. Fruit weight: 200-212 gm.

Harvest time: 35-40 days after

sowing.