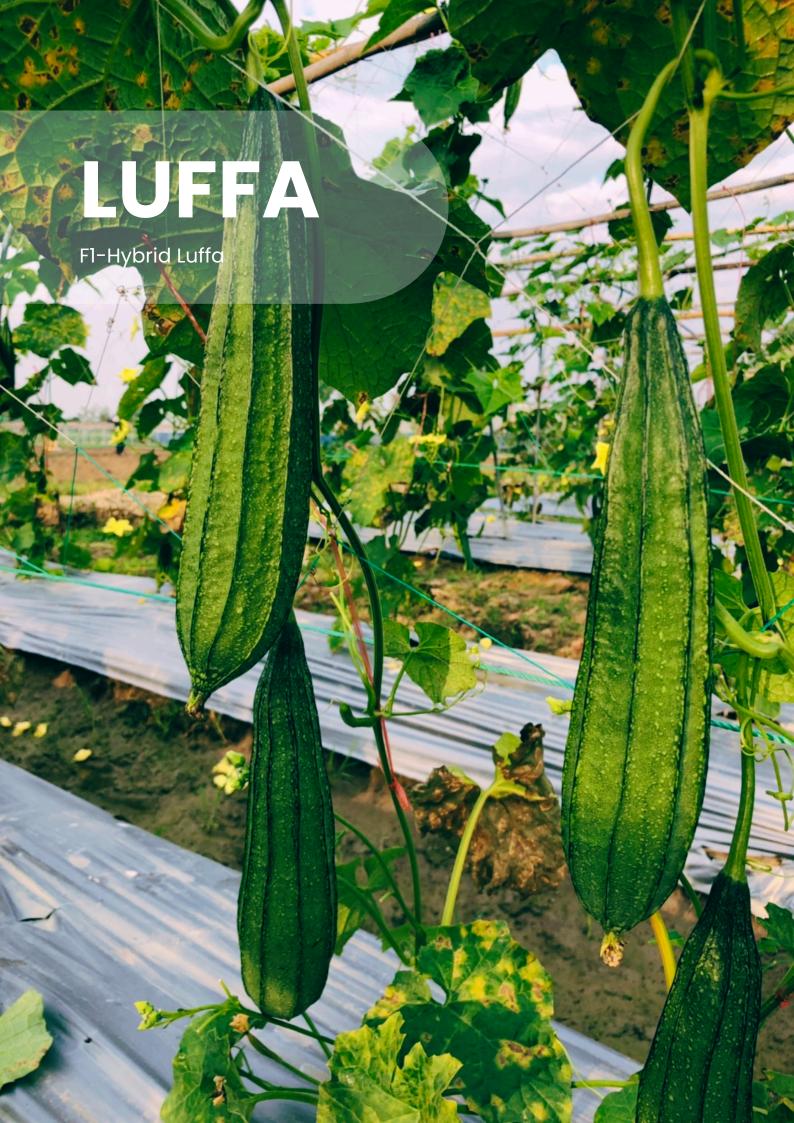

## CODE: LU-022

### **Characteristics**

Vigorous growth plant and good branching, high productive, has good disease resistant. The fruit color is dark green in cylindrical shaped. Suitable for the spring and autumn season.

Harvest time: 35-40 days after

sowing.

Fruit size: 4-4.5x40-45 cm. Fruit weight: 280-320 gm.

Harvest time: 30-35 days after

sowing.