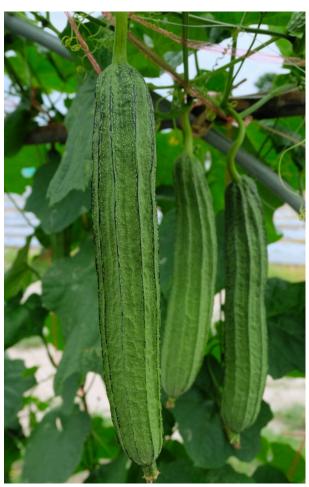

#### **Characteristics**

Vigorous growth plant and good branching, high productive, has good disease resistant. The fruit color is dark green in cylindrical shaped. Suitable for the spring and autumn season.