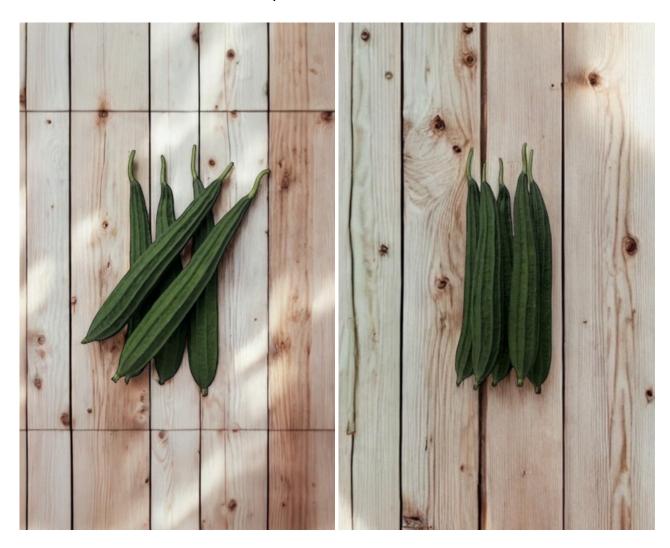

# **Characteristics**

Disease tolerance, high yield and vigorous growing hybrid with good branching. Medium long cylindrical shaped fruit, dark green skin color and good fruit setting.

**Diameter:** 3.5-4.0 cm. **Fruit length:** 30-35cm.

Fruit weight: 200-250 gm. Harvest time: 35-40 days.