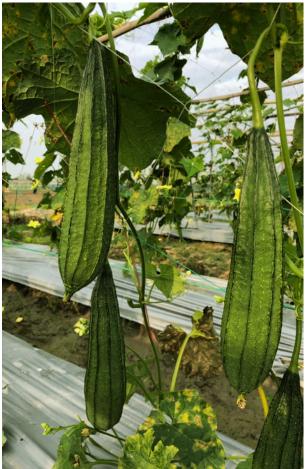

# CODE: LU-309

#### **Characteristics**

Vigorous growth plant, high productive and good disease resistant. The fruit color dark in cylindrical shaped. Suitable for the summer season.

Fruit size: 4.5×50 cm. Fruit weight: 275 gm.

Harvest time: 35-40 days after sowing.

**Fruit size:** 4-4.5x40-45 cm. **Fruit weight:** 280-320 gm.

**Harvest time:** 30-35 days after sowing.

CODE: LU-161