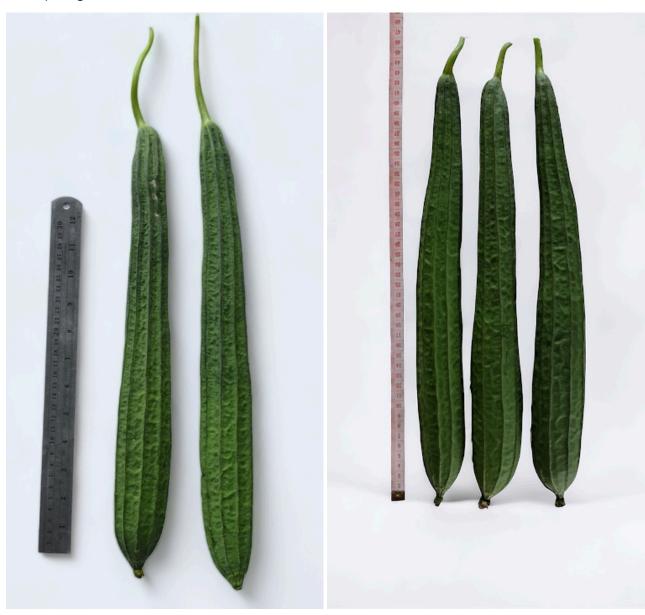

#### **Characteristics**

Vigorous growth plant, high productive and good disease resistant. The fruit color dark in cylindrical shaped. Suitable for the summer season.

Fruit size: 4.5×50 cm. Fruit weight: 275 gm.

Harvest time: 35-40 days after sowing.

**Fruit size:** 4-4.5x40-45 cm. **Fruit weight:** 280-320 gm.

**Harvest time:** 30-35 days after sowing.

CODE: LU-161