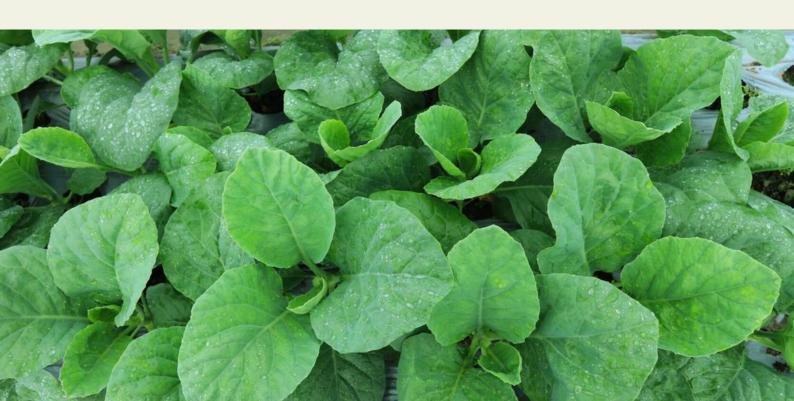

## **CODE: CK-013**

## **Characteristics**

Highly uniform and Vigorous plant, thick and attractive waxy green leaf, large stem, and slow bolting.

**Height:** 35-40 cm. **Weight:** 170-200 g.

Harvest time: 45-50 days after sowing.