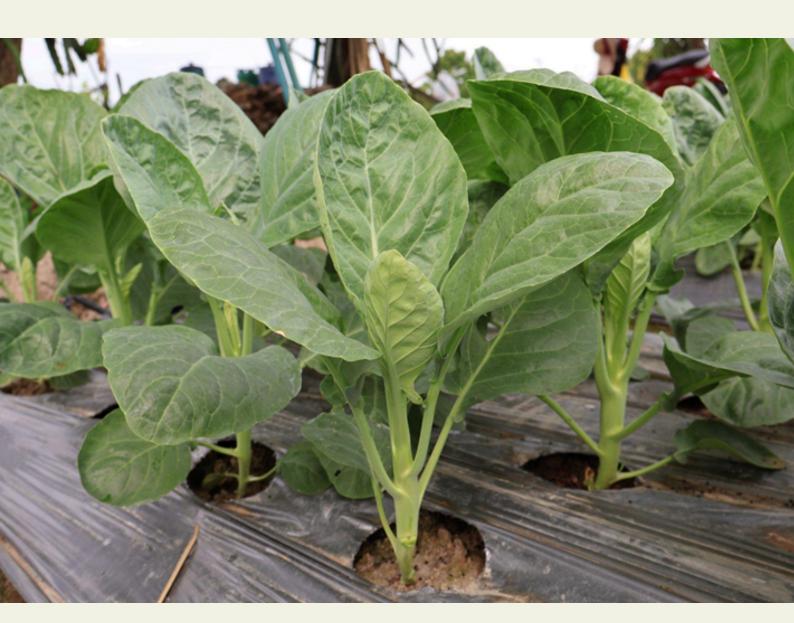

**CODE: CK-089** 

## **Characteristics**

Highly uniform and vigorous plant. Thick gray green leaf color and large stem.

**Height:** 25-30 cm. **Weight:** 150-170 gm.

Harvest time: 25-30 days after sowing.