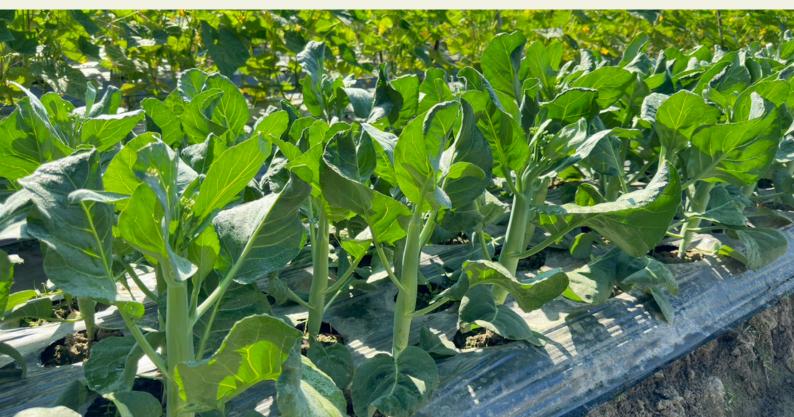

## **Characteristics**

Highly uniform and vigorous plant. Thick gray green leaf color and large stem.

**Height:** 25-30 cm. **Weight:** 150-170 gm.

Harvest time: 25-30 days after sowing.