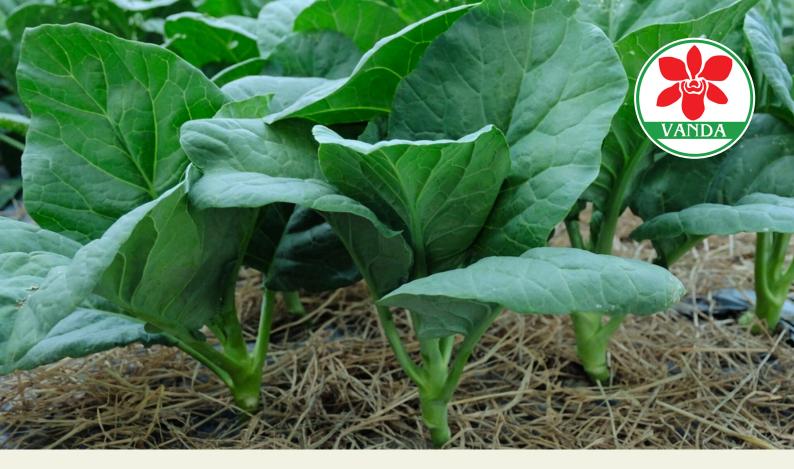

## **CHINESE KALE**

**CODE: CK-002** 

**Characteristics** 

Highly uniform, vigorous plant, thick green leaf and large stem.

**Height:** 30-35 cm.

**Weight:** 260-300 gm.

Harvest time: 40-50 days after sowing.