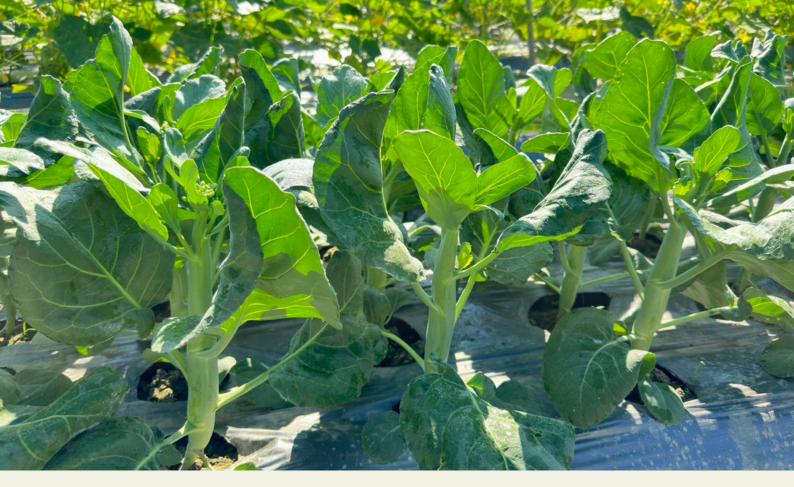

**CODE: CK-089** 

## **Characteristics**

Highly uniform and vigorous plant. Thick gray green leaf color and large stem.

**Height:** 25-30 cm. **Weight:** 150-170 gm.

Harvest time: 25-30 days after sowing.